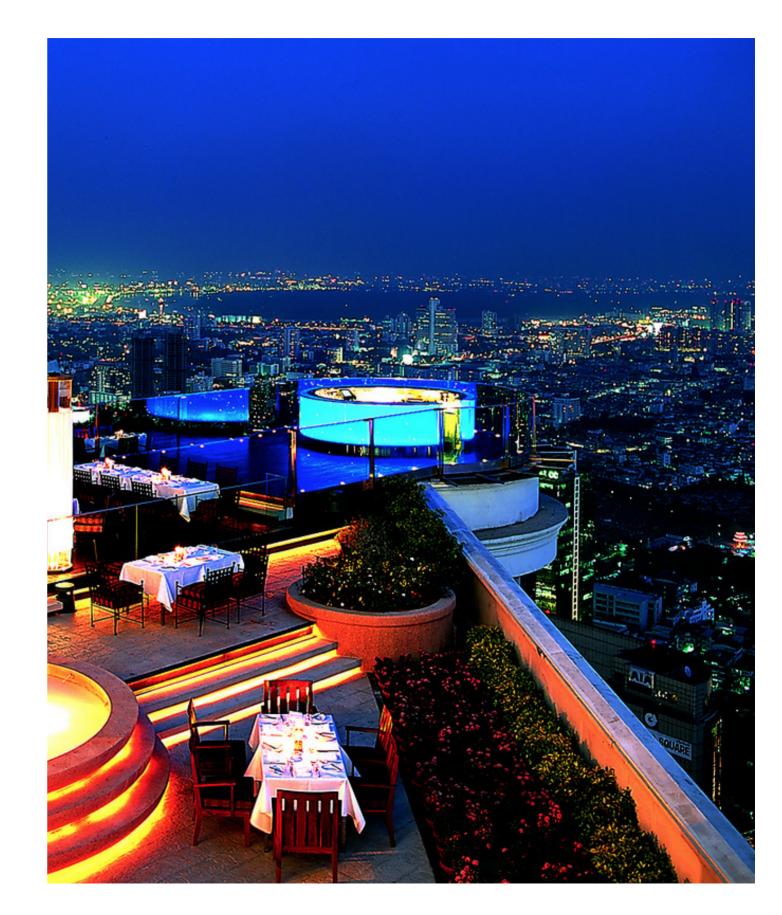

#### Le Bua at State Tower

Home to one of the highest rooftop bars in the world and a 2 Micheline star restaurant. Classic suites with a great view of Bangkok city with a convenient location in the heart of a business district.

#### Mezzaluna INNOVATIVE/EUROPEAN

**PHONE**: +66 2 624 9555

This sky high restaurant on the 65th floor of Le Bua also offers the highest standard of food and service. Take the journey through the amazing gastronomic world from the first bite of tantalizing entre' to the last spoon of finger licking dessert, Mezzaluna is a well-deserved 2 stars from Michelin.

**ADDRESS:** State Tower, 1055 Silom Road, Bangrak, Bangkok 10500

WEBSITE: www.lebua.com/mezzaluna

#### Le Bua

Featured in one of Hollywood Box Office movies, and it's one of the of the world's highest rooftop bars on 63rd floor of Le Bua-State Tower.

**ADDRESS**: 1055 Silom Road, Bang Rak, Bangkok 10500 **PHONE**: +66 2 624 9555

**WEBSITE**: www.lebua.com/sky-bar