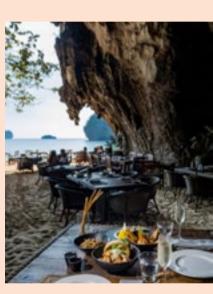

### THE GROTTO

THE GROTTO is one of the most beautiful restaurant in the world, with its uniqueness of lime cave landscape that draws tourist's visit to clear blue sea and white beach while mild wind flows around. Furthermore, the highlight is Italian food and marvelous beverage for dinner amidst gorgeous sunset's ray touching the beach.

Italian-style fried food and mild-grilled shoulder lamb from an organic farm in Nakhon Ratchasima province are recommended; meanwhile, other ingredients are from local villages that plant organic vegetable and plant, helping sustainable growth to the local.

Superb DINING

Unseen view at Phra Nang beach in the world's A-list cave restaurant