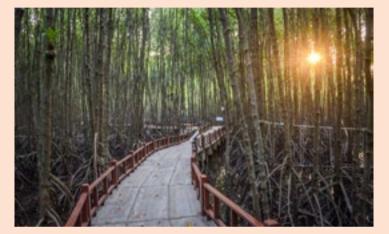

From deserted shrimp farms, it now turns into a fertile mangrove forest made by the local's 20-year efforts. It is a big classroom for learning more about nature-mangrove forest, which the cement-made walk path with 800 metres in length is led tourists to explore variety of plants, mangrove's tiny living things and many birds. Fresh and clean air helps recharge the energy.

Superb

ATTRACTION Breath ozone in and learn more about living nature

NATURAL

- 08.30 am 04.30 pm
- Pak Nam Pran,
   Pran Buri, Prachuap Khiri Khan
- **G** 032 632 255
- facebook.com/SirinartCenter