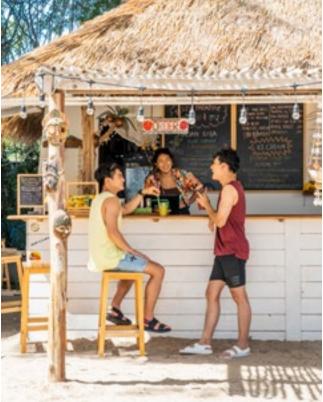

#### PINEAPPLE SURF CLUB

All in one is at PINEAPPLE SURF CLUB at Kao Takiab beach, with cafe, beach bar and surf club. It is new alternative for water sport lovers and cafe-addicted persons. Cafe and beach club is inspired from Indonesia's Bali beach with open-space to feel wind and sea wave. It welcomes guests with a variety of beverages and other healthy menu. It has a service for surfboard and paddle board, including trainers for the beginners. Other water activities are also provided.

### Morning

*Enjoy the café and surfing at the Pineapple Surf Club.* 

Ø