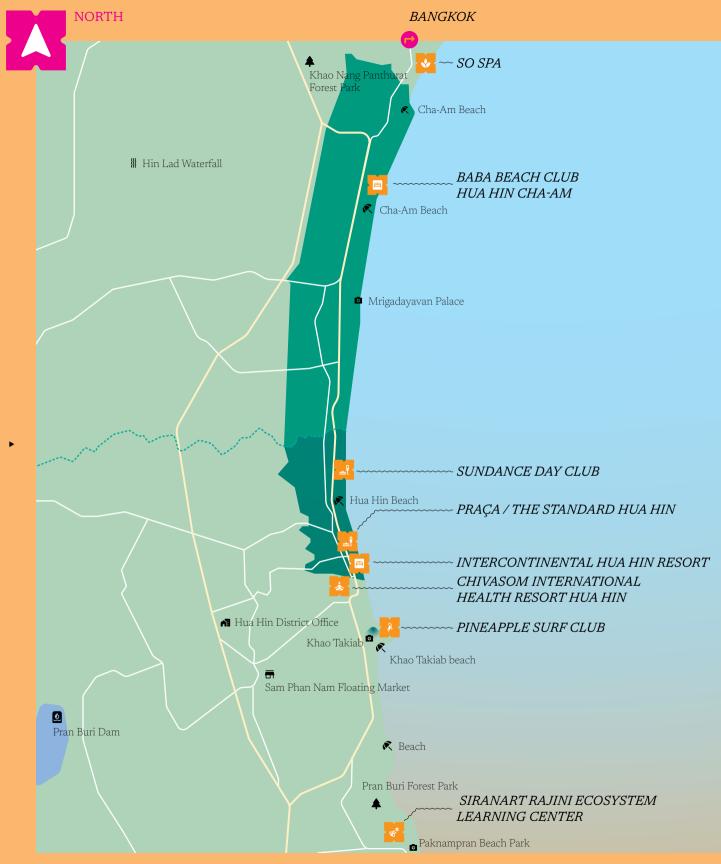

# 5 Routes An Unforgettable Experience

Thailand

Cha-Am ~ Hua Hin

**Chaing Mai** 

Krabi

Phuket

# Map Legend

- Road
- Bridge
- View Point
- < Beach
- ★ Airport
- Waterfall
- A City Hall
- Shopping Center / Market
- Park / National Park / Zoo
- Mountain
- Dam / Reservior
- 🕈 Temple

### Attractions

- 🖴 Stay
- Destination
- Activities
- ✤ Wellness
- ♦ Spa
- <u>I</u> Dining
- \* Natural Attraction
- S Community-Based Tourism

# Route 1

Ideal Trip

# Unparalleled Retreat Destination

3 Days ~ 2 Nights

- Sip wine with a panoramic view of the sunset at the Infinity Pool Bar.
- Enhance your body at a world-class wellness resort.
- Enjoy the Bali-style Surf Club.
- Dine in the Thai-style Izakaya at Hua Hin Beach.
- Stay at a beach villa connected to a private beach.
- Visit the mangrove's ecological system learning centre.

# Day 1

### Morning

*Enjoy the café and surfing at the Pineapple Surf Club.* 

Ø

#### Evening

Stay at a villa's beach wing zone with the service of a private butler at the **Intercontinental Hua Hin Resort.** 

# Day 2

#### Morning

Relax your body and mind with holistic health-care activities, such as spa, fitness, physical therapy, nutrition guidance, and beauty at **Chiva-Som Hua Hin.** 

#### Evening

Dine at an ancient white house at the beach with Thai-style Izakaya at **Praça / The Standard Hua Hin.** 

# Day 3

0

#### Morning

Site visit at the Sirinart Rajini Mangrove Ecosystem Learning Centre.

### Evening

Sip wine and cocktails at a pool bar and lay your body in the Infinity Pool to see the sunset at **Sundance Dayclub.** 

Ø