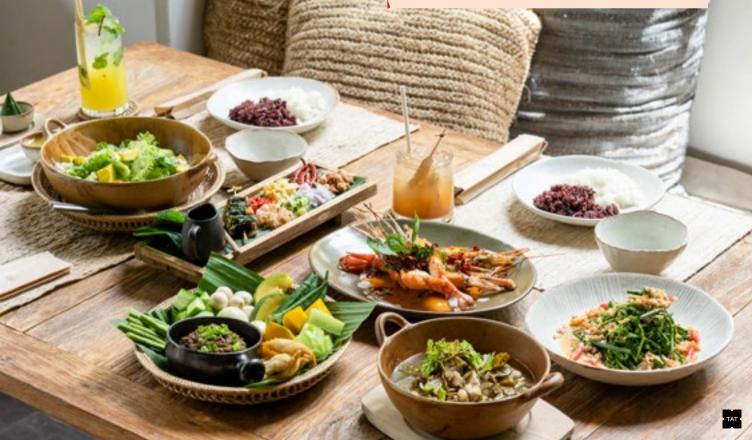

## КНИ КНАО

Raya Heritage has developed with a philosophy to integrate lifestyle and local wisdom from local people to tell a story of beauty northern lifestyle through well-selected decoration items produced by the professional makers from the local communities. Khu Khao restaurant is a very unique zone, taking a variety of riverside culture and Silk Road heritage together, including Khu Khao- bamboo made grain rice basket in the north. The menu is also very special inspired by the northern culinary arts. BAAN TA LOUNGE & LAWN is recommended for tasting a culture of northern beverage and food close to Ping river, slowing down your mood with pristine nature.

- 11.30 am 05.00 pm and 06.00 - 11.00 pm
- 157 Don Kaeo, Mae Rim, Chiang Mai
- **G** 053 111 670-73
- & <u>www.rayaheritage.com/en/dining.php</u>

Superb DINING

Reflecting spirit of Lanna and local wisdom in community