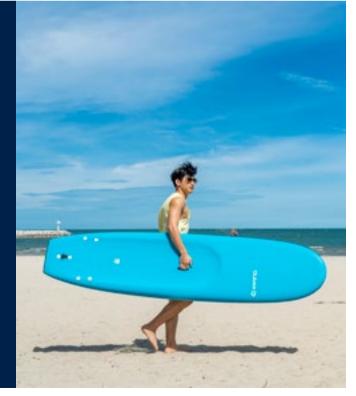

#### PINEAPPLE SURF CLUB

All in one is at PINEAPPLE SURF CLUB at Kao Takiab beach, with cafe, beach bar and surf club. It is new alternative for water sport lovers and cafe-addicted persons. Cafe and beach club is inspired from Indonesia's Bali beach with open-space to feel wind and sea wave. It welcomes guests with a variety of beverages and other healthy menu. It has a service for surfboard and paddle board, including trainers for the beginners. Other water activities are also provided.

### Morning

*Enjoy the café and surfing at the Pineapple Surf Club.* 

Ø