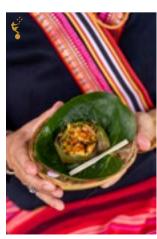

## КНИ КНАО

Raya Heritage has developed with a philosophy to integrate lifestyle and local wisdom from local people to tell a story of beauty northern lifestyle through well-selected decoration items produced by the professional makers from the local communities. Khu Khao restaurant is a very unique zone, taking a variety of riverside culture and Silk Road heritage together, including Khu Khao- bamboo made grain rice basket in the north. The menu is also very special inspired by the northern culinary arts. BAAN TA LOUNGE & LAWN is recommended for tasting a culture of northern beverage and food close to Ping river, slowing down your mood with pristine nature.

- 11.30 am 05.00 pm and 06.00 - 11.00 pm
- 157 Don Kaeo, Mae Rim, Chiang Mai
- **G** 053 111 670-73
- & <u>www.rayaheritage.com/en/dining.php</u>

Superb DINING

Reflecting spirit of Lanna and local wisdom in community