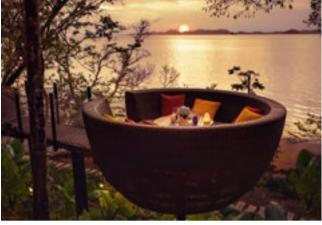

# BIRD'S NEST BANYANTREE KRABI

No elsewhere at Tub Kaek beach creates extraordinary dining experience like BIRD'S NEST, which a private giant nest in a big tree. Inside a super luxurious BANYANTREE KRABI hotel in the afternoon, it has offered Afternoon Tea, with high view surrounded by branches of big tree to feel clam wind from Andaman sea. For dinner, it is served with Thai fusion while enjoying sunset moment. It is one of romantic sunset place in Krabi.

- 02.00 05.00 pm / 06.00 11.00 pm
- 279, Nongtalay, Mueang Krabi, Krabi
- 075 811 888
- www.banyantree.com/thailand/krabi/dining/birds-nest

Superb DINING

*Experience dinning* 

from a high view at giant bird's nest amidst a ray of sunset at Tub Kaek beach