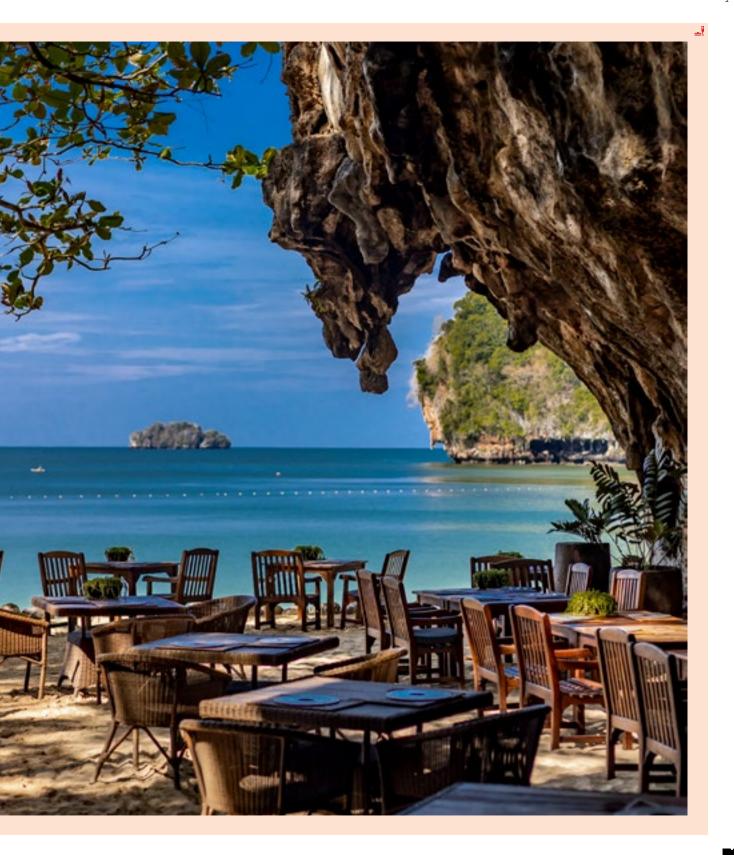

### THE GROTTO

THE GROTTO is one of the most beautiful restaurant in the world, with its uniqueness of lime cave landscape that draws tourist's visit to clear blue sea and white beach while mild wind flows around. Furthermore, the highlight is Italian food and marvelous beverage for dinner amidst gorgeous sunset's ray touching the beach.

Italian-style fried food and mild-grilled shoulder lamb from an organic farm in Nakhon Ratchasima province are recommended; meanwhile, other ingredients are from local villages that plant organic vegetable and plant, helping sustainable growth to the local.

Superb DINING

Unseen view at Phra Nang beach in the world's A-list cave restaurant

### Contact info

- Ø 12.00 am - 10.00 pm
- Rayavadee Krabi Resort 214 Mu 2, 0 Ao Nang, Mueang Krabi, Krabi
- 075 817 630 ۲.

<u>1UX</u> Thailand

6

Phuket