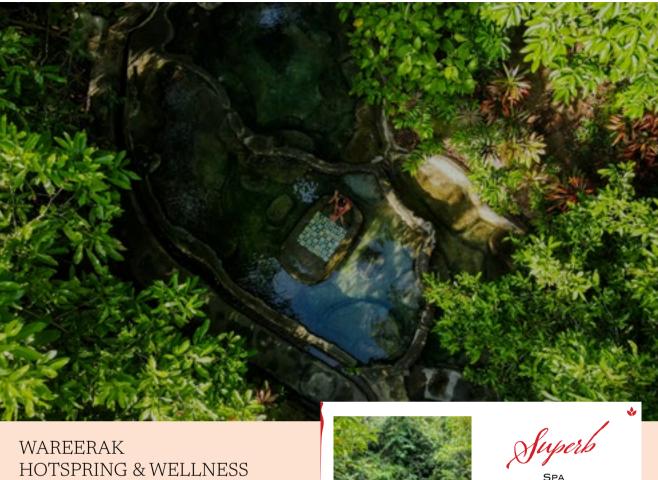

## WAREERAK HOTSPRING & WELLNESS

Escape any chaos and take a journey to a very relaxing paradise at natural hotspring in WAREERAK HOTSPRING & WELLNESS in Khlong Thom, which is regarded as hotspring city. The hotspring is certified as natural medicinal water, fully containing with several minerals that could strengthen health. Getting rejuvenated skin and relaxing muscle with hotspring spa treatment courses is recommended as well-trained therapists have offered a combined technique from hydro therapy, Thai massage and Japanese Onsen.

### Contact info

- 18 Mu7,Khlong Thom Nuea, 0 Khlong Thom, Krabi
- ۲. 075 637 130,06 2457 6350
- 6
- Ø

Hydro-therapy in private spring spa under green nature

SPA

Superb

ACTIVITIES

See something very miracle at Ko Hong, with panoramic view at Andaman sea, one of the most beautiful sea in the world