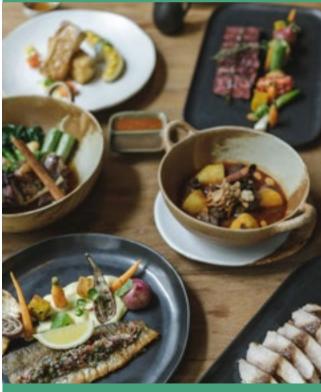

# THE NATURE SAMUI

Go out for eating somewhere new. Restaurant in a garden is recommended at THE NATURE SAMUI, with shady environment from trees and vegetable farm planted inside, including a lotus pond. Amazingly, lotus petals from the pond are selected for the signature dish. All menus are created with colorful ingredients to perform the eatable art on a dish.

- 11.00 am 05.00 pm Close on Wednesday
- 112/9 Mu 1, Bo Phut, Surat Thani
- **G** 081 564 8489
- facebook.com/thenaturesamui

Superb DINING

Art on food and full taste in a garden

Krabi