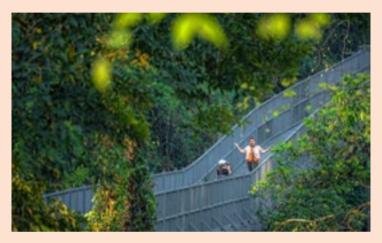

#### QUEEN SIRIKIT BOTANIC GARDEN

For floral lovers, Queen Sirikit Botanic Garden is the most recommended place, with a highlight of the longest Canopy Walkway to see the garden on the top view. Besides, exhibition hall, nature trails and ornamental flower are found in the garden. Indulge in nature at its finest. It is a perfect place for charging your battery and learning more nature.

Superb NATURAL

ATTRACTION The longest canopy walkway in the country

- 08.30 am 04.30 pm
- 100 Mu 9 Mae Rim, Mae Rim, Chiang Mai
- ✓ 053 841 234
- www.qsbg.org
- **6** facebook.com/asbgcm