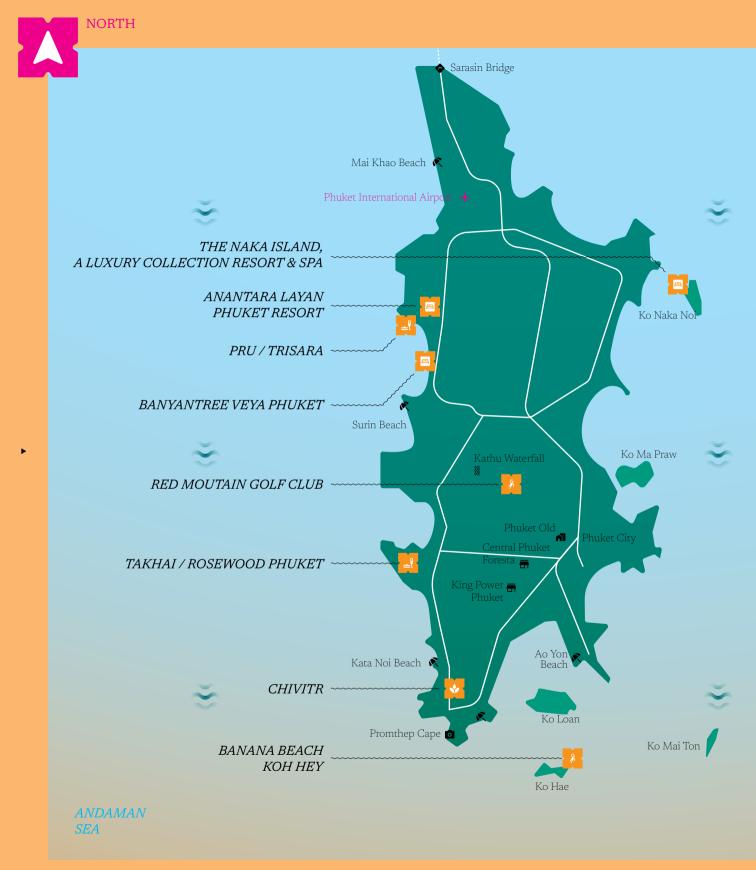

# Directory

ANANTARA LAYAN PHUKET RESORT

BANANA BEACH KOH HEY

PRU TRISARA

BANYANTREE VEYA PHUKET

CHIVITR

RED MOUTAIN GOLF CLUB

THE NAKA ISLAND, A LUXURY COLLECTION RESORT & SPA

TA KHAI / ROSEWOOD PHUKET

STAY

Charging your life battery by indulging recreational moment at splendid resort with romantic and private beach

### ANANTARA LAYAN PHUKET RESORT

Releasing your body tension at a very private and extravagant beach at ANANTARA LAYAN PHUKET RESORT and staying close with clear blue water and quiet environment. The resort has offered both villa for a couple in love, or resident zone for family hidden under shady trees on a hill, with Andaman sea in the front. Starting a new day with beach yoga, Thai boxing, tennis, swimming or sunbathing. All are valuable choices. After that, relaxing your muscle with spa treatment. Enjoy your meal at a Thai restaurant or sip cocktails at rooftop bar in Beach House with panoramic view of sunset. It is also recommended for wedding ceremony at a church on a cliff, or romantic white beach for forever memory.

### BANYANTREE VEYA PHUKET

BANYANTREE VEYA PHUKET- the luxurious pool villa resort- provides a service in a form of well-being concept amidst a giant lagoon. Veya means weaving that has reflected a holistic wellness-being linking closely with mind and body integration under recommendation from health experts since stepping inside. The room is equipped with facilities with a strict concern on privacy under a concept of "Sleep & Rest".

### THE NAKA ISLAND, A LUXURY COLLECTION RESORT & SPA

Escape any nuisance and set up a direction to go to a private island with extremely luxurious resort. Surrounded by clear sea and powdery sand, the resort offers tropical villa for recreation, including a variety of activities such a swimming, s cycling to visit local village, exploring century-old mangrove forest with Kayak, sunbathing, long-tailed boat or yacht

# CHIVITR

It is absolutely paradise for recreation. Taking your soul and body back into the balance amidst shady and private environment at CHIVITR- a very luxurious wellness and spa. Inspired by Chino-European style, the resort is located on a hill close to Nai Han lake and Nai Han beach, which is one of the most beautiful beach in the island.

### BANANA BEACH KOH HEY

Just 15 minutes from the Phuket island, the private executive trip has begun at BANANA BEACH on Koh Hey that is surrounded by clear crystal sea, white pearl beach and shady trees. No place is comparable to the island that has brought cozy environment to take time for dazzling wave, sunlight, or even extreme adventure from Banana Swing-the Bali swing style, Clear Kayak, Banana Boat, parasailing to see the Andaman sea from the sky or diving to explore the underworld. Food service is also available all day long. For romantic sunset moment, sailing service is an option to make it happen.

### RED MOUTAIN GOLF CLUB

# TA KHAI / ROSEWOOD PHUKET

TA KHAI is a casual dining restaurant hidden in a private beach of luxurious Rosewood Phuket hotel inspired by fishing gears made by local wisdom and local food that is very simple, but gets into a root of culinary arts. Chef Uncle Noon and Anty Yai are not reluctant to show their advanced local cooking skill to guests with open kitchen. All menu is created under a concept of "Partners in Provenance" by supporting local ingredients such as free-range pigs, shrimp and fish from sustainable farms, Sang Yod rice from Pattalung and more. The recommended dishes are red curry with crab meat and betel leaf, crab with noodle and dry pork strew- a signature menu in Phuket.

# PRU / TRISARA

Pru is a very well-known fine-dining restaurant in a private beach of Trisara Phuket, which has recognized its uniqueness by one Michelin star and Michelin's Green Star in Thailand. Chef Jim Ophorst has strongly respected on western-style cooking with a concern on ecological system under a philosophy of plant, raise and understand.