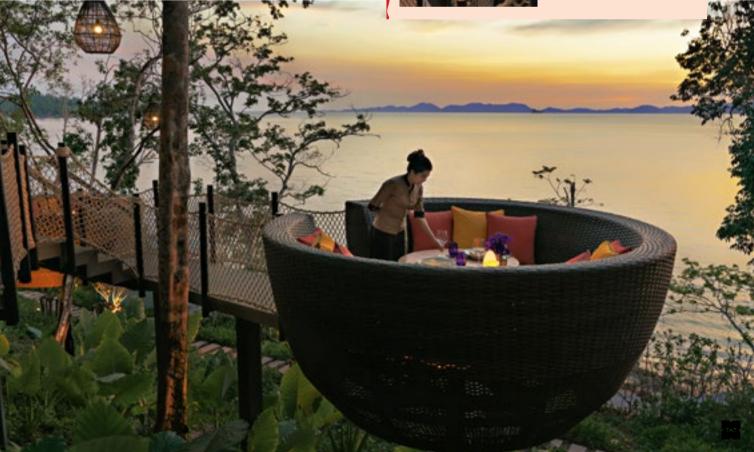

# BIRD'S NEST BANYANTREE KRABI

No elsewhere at Tub Kaek beach creates extraordinary dining experience like BIRD'S NEST, which a private giant nest in a big tree. Inside a super luxurious BANYANTREE KRABI hotel in the afternoon, it has offered Afternoon Tea, with high view surrounded by branches of big tree to feel clam wind from Andaman sea. For dinner, it is served with Thai fusion while enjoying sunset moment. It is one of romantic sunset place in Krabi.

- 02.00 05.00 pm / 06.00 11.00 pm
- 279, Nongtalay, Mueang Krabi, Krabi
- 075 811 888
- www.banyantree.com/thailand/krabi/dining/birds-nest

Superb DINING

*Experience dinning* 

from a high view at giant bird's nest amidst a ray of sunset at Tub Kaek beach