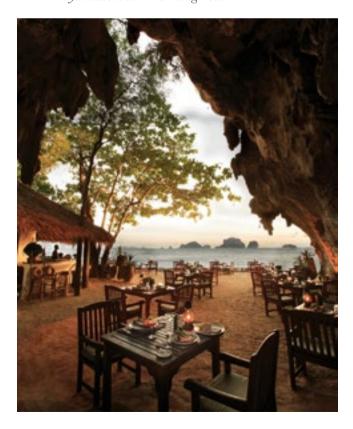

### THE GROTTO

THE GROTTO is one of the most beautiful restaurant in the world, with its uniqueness of lime cave landscape that draws tourist's visit to clear blue sea and white beach while mild wind flows around. Furthermore, the highlight is Italian food and marvelous beverage for dinner amidst gorgeous sunset's ray touching the beach.

Italian-style fried food and mild-grilled shoulder lamb from an organic farm in Nakhon Ratchasima province are recommended; meanwhile, other ingredients are from local villages that plant organic vegetable and plant, helping sustainable growth to the local.

Superb DINING

Unseen view at Phra Nang beach in the world's A-list cave restaurant

### Contact info

- Ø 12.00 am - 10.00 pm
- Rayavadee Krabi Resort 214 Mu 2, 0 Ao Nang, Mueang Krabi, Krabi
- 075 817 630 ۲.

<u>1UX</u> Thailand

6

Phuket