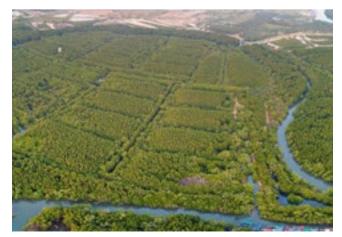

From deserted shrimp farms, it now turns into a fertile mangrove forest made by the local's 20-year efforts. It is a big classroom for learning more about nature-mangrove forest, which the cement-made walk path with 800 metres in length is led tourists to explore variety of plants, mangrove's tiny living things and many birds. Fresh and clean air helps recharge the energy.

Superb

ATTRACTION Breath ozone in and learn more about living nature

NATURAL

- 08.30 am 04.30 pm
- Pak Nam Pran,
   Pran Buri, Prachuap Khiri Khan
- **G** 032 632 255
- facebook.com/SirinartCenter

#### Morning

Site visit at the Sirinart Rajini Mangrove Ecosystem Learning Centre.