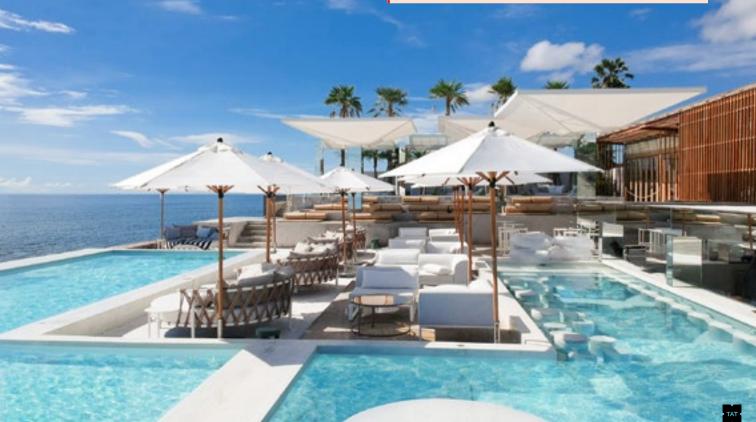

## Unparalleled Retreat Destination

Stay

Thailand

Destinations

Activities

Spa & Wellness

Dining

8

STAY

Reset energy with a legendary at Hua Hin beach

#### SUNDANCE DAY CLUB

A newly-opened modern loft beach club, SUNDANCE DAYCLUB is a private, cool and chic with minimal style and full facilities. For hang-out lovers, there is no better than this, with special beverage menu, arousing music from professional DJs and delicious international food. Accommodation is also available to nightlife goers who want to get up early morning to see sunrise and fits the body with 40 metre-long swimming poor with the sea in the front.

- Sunday-Thursday 12.00 am 10.00 pm
   Friday Saturday 12.00 am 11.00 pm
- 13/14 Soi Bo Fai Village, Hua Hin, Prachuap Khiri Khan
- 092 950 9699
- *∞www.sundanceth.com*
- facebook.com/sundvancedayclub