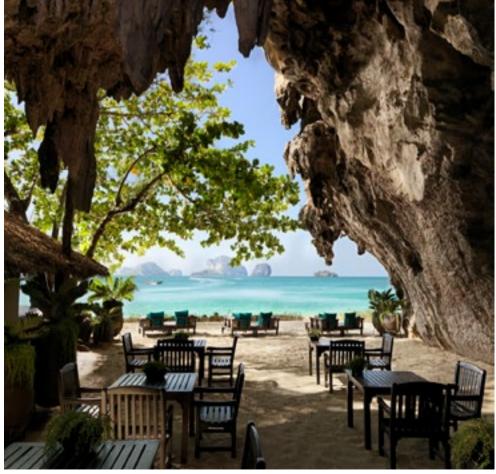

### THE GROTTO

THE GROTTO is one of the most beautiful restaurant in the world, with its uniqueness of lime cave landscape that draws tourist's visit to clear blue sea and white beach while mild wind flows around. Furthermore, the highlight is Italian food and marvelous beverage for dinner amidst gorgeous sunset's ray touching the beach.

Italian-style fried food and mild-grilled shoulder lamb from an organic farm in Nakhon Ratchasima province are recommended; meanwhile, other ingredients are from local villages that plant organic vegetable and plant, helping sustainable growth to the local.

Superb DINING

Unseen view at Phra Nang beach in the world's A-list cave restaurant

### Contact info

- Ø 12.00 am - 10.00 pm
- Rayavadee Krabi Resort 214 Mu 2, 0 Ao Nang, Mueang Krabi, Krabi
- 075 817 630 ۲.

<u>1UX</u> Thailand

6

Phuket