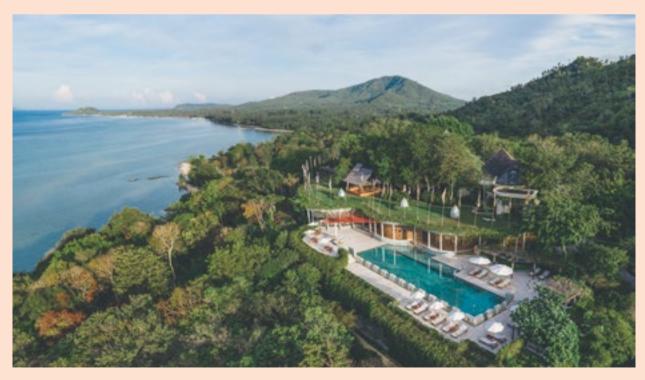

# PHULAY BAY, A RITZ CARLTON RESERVE

PHULAY BAY, A RITZ CARLTON RESERVE is a very luxurious resort with a private beach surrounded by mountain. It is very relaxing for calming both soul and body under villas with full-facilities and a private butler. Strengthening your soul in the morning with beach yoga exercise, travelling to Koh Hong in late morning and short-execution trip to Ngorn Nak forest and rewarding your body with spa treatment. Eradicating any hunger with excellent food at restaurant and beach bar, and seeing panoramic Andaman sea's view while swimming at Infinity Pool or enjoying sunset there. It is one of the most romantic places that should not miss to visit.

### Contact info

- 111 Mu 3 Nongthalay, Mueang Krabi, Krabi
- 075 628 111
- *<u>www.ritzcarlton.com</u>*
- f facebook.com/ritzcarlton

Superb STAY

Escape any chaos to look for slow-life