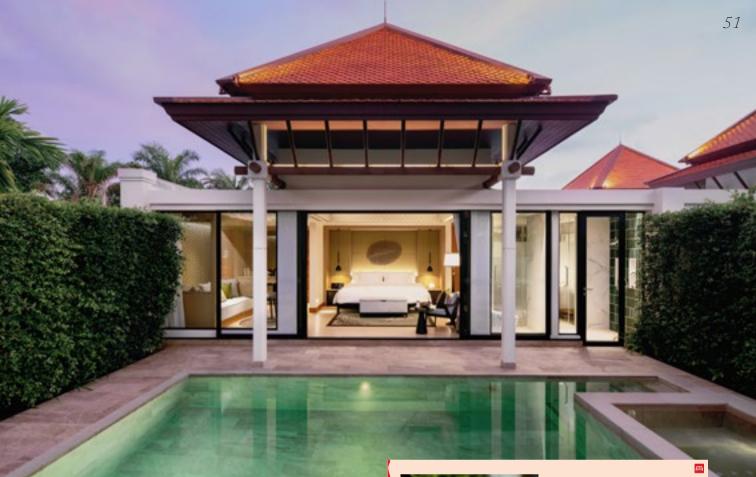

# PHULAY BAY, A RITZ CARLTON RESERVE

PHULAY BAY, A RITZ CARLTON RESERVE is a very luxurious resort with a private beach surrounded by mountain. It is very relaxing for calming both soul and body under villas with full-facilities and a private butler. Strengthening your soul in the morning with beach yoga exercise, travelling to Koh Hong in late morning and short-execution trip to Ngorn Nak forest and rewarding your body with spa treatment. Eradicating any hunger with excellent food at restaurant and beach bar, and seeing panoramic Andaman sea's view while swimming at Infinity Pool or enjoying sunset there. It is one of the most romantic places that should not miss to visit.

### Contact info

- 111 Mu 3 Nongthalay, Mueang Krabi, Krabi
- 075 628 111
- *<u>www.ritzcarlton.com</u>*
- f facebook.com/ritzcarlton

Superb STAY

Escape any chaos to look for slow-life