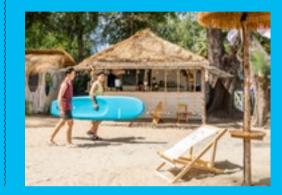

#### PINEAPPLE SURF CLUB

All in one is at PINEAPPLE SURF CLUB at Kao Takiab beach, with cafe, beach bar and surf club. It is new alternative for water sport lovers and cafe-addicted persons. Cafe and beach club is inspired from Indonesia's Bali beach with open-space to feel wind and sea wave. It welcomes guests with a variety of beverages and other healthy menu. It has a service for surfboard and paddle board, including trainers for the beginners. Other water activities are also provided.

### Morning

*Enjoy the café and surfing at the Pineapple Surf Club.* 

Ø