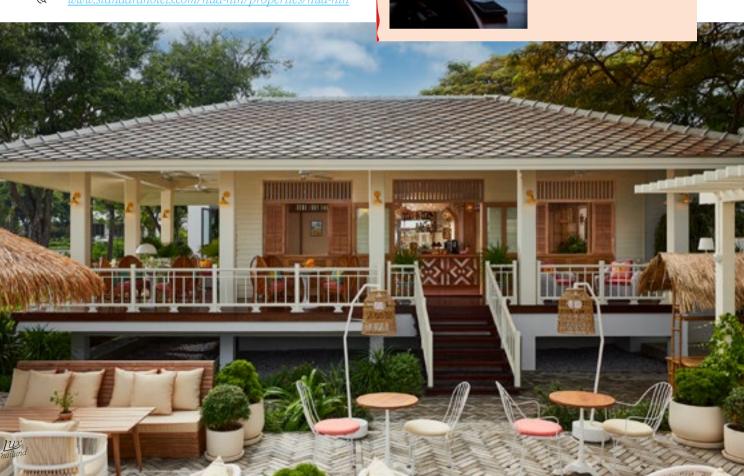

# TA KHAI / ROSEWOOD PHUKET

TA KHAI is a casual dining restaurant hidden in a private beach of luxurious Rosewood Phuket hotel inspired by fishing gears made by local wisdom and local food that is very simple, but gets into a root of culinary arts. Chef Uncle Noon and Anty Yai are not reluctant to show their advanced local cooking skill to guests with open kitchen. All menu is created under a concept of "Partners in Provenance" by supporting local ingredients such as free-range pigs, shrimp and fish from sustainable farms, Sang Yod rice from Pattalung and more. The recommended dishes are red curry with crab meat and betel leaf, crab with noodle and dry pork strew- a signature menu in Phuket.

# Contact info

- Tuesday Saturday 06.00-10.00 pm
- Rosewood Phuket, 88/28 Muen-Ngern Rd., Patong, Kathu, Phuket
- 076 356 888
- <u>www.rosewoodhotels.com/en/phuket/dining/ta-khai</u>
- f <u>facebook.com/TaKhaiPhuket</u>

Superb

DINING Discover

Discover a hidden glimpse of the traditional way of island life