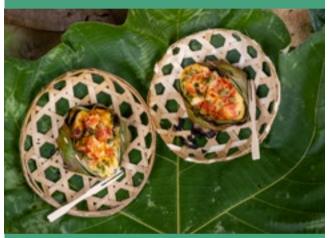

## КНИ КНАО

Raya Heritage has developed with a philosophy to integrate lifestyle and local wisdom from local people to tell a story of beauty northern lifestyle through well-selected decoration items produced by the professional makers from the local communities. Khu Khao restaurant is a very unique zone, taking a variety of riverside culture and Silk Road heritage together, including Khu Khao- bamboo made grain rice basket in the north. The menu is also very special inspired by the northern culinary arts. BAAN TA LOUNGE & LAWN is recommended for tasting a culture of northern beverage and food close to Ping river, slowing down your mood with pristine nature.

#### Evening

Have lunch at **Khu Khao, Raya Heritage** served with local food from domestic ingredients - Crossroad cuisine style.

FISHHOUSE RESTAURANT AND BAR CAPE FAHN HOTEL