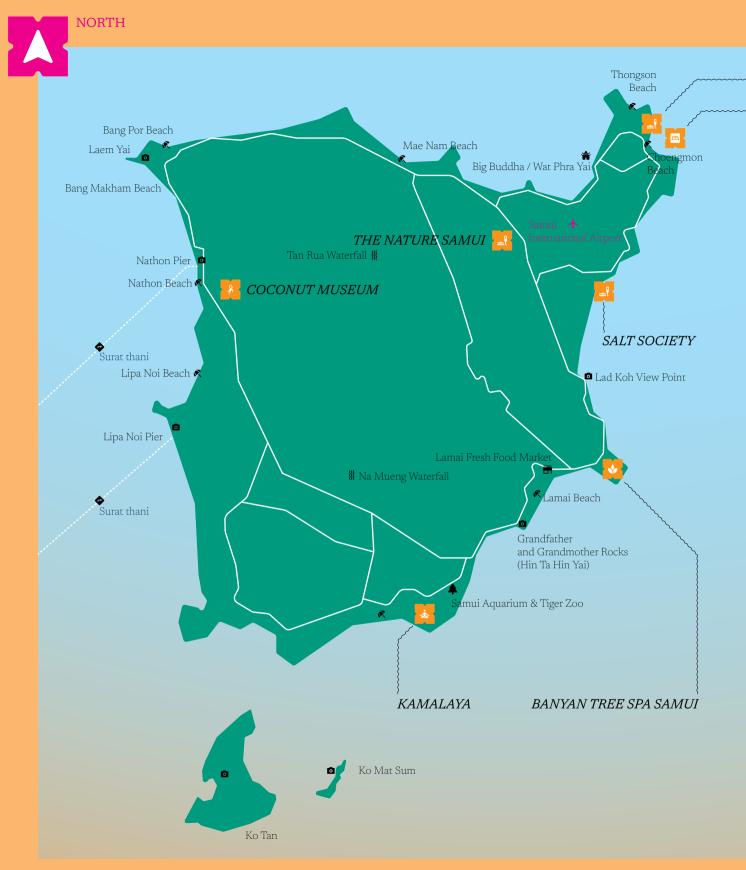

# Map Legend

- Road
- Bridge
- View Point
- < Beach
- ★ Airport
- Waterfall
- A City Hall
- Shopping Center / Market
- Park / National Park / Zoo
- Mountain
- Dam / Reservior
- 🕈 Temple

### Attractions

- 🖴 Stay
- Destination
- Activities
- ✤ Wellness
- ♦ Spa
- <u>I</u> Dining
- \* Natural Attraction
- S Community-Based Tourism