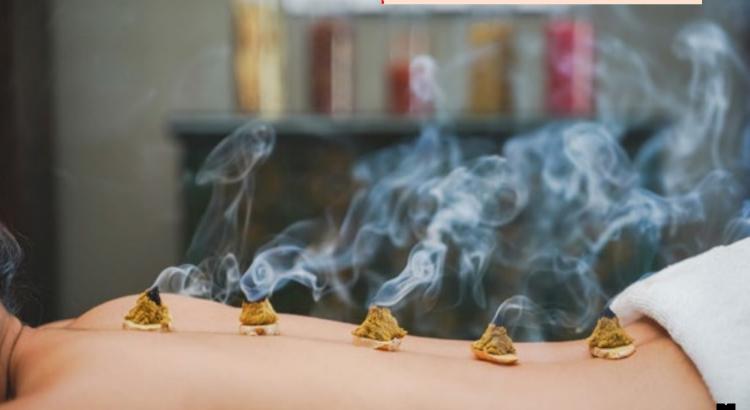

#### RARIN JINDA WELLNESS SPA

Guaranteed by many prestige rewards worldwide, RARINJINDA WELLNESS SPA has offered outstanding treatment, including oil therapy, facial and body massage, Onsen bathing, hydro-pool therapy with eight stations. Therapists will recommend a suitable treatment course that perfectly fixes with the body's need, sensing a truly relaxation with a private and luxurious mode in the spa. Room reservation is also available for any person who wants to explore the top world's luxurious resort and spa.

Superb SPA

One of the most luxury 8<sup>th</sup> spas in the world