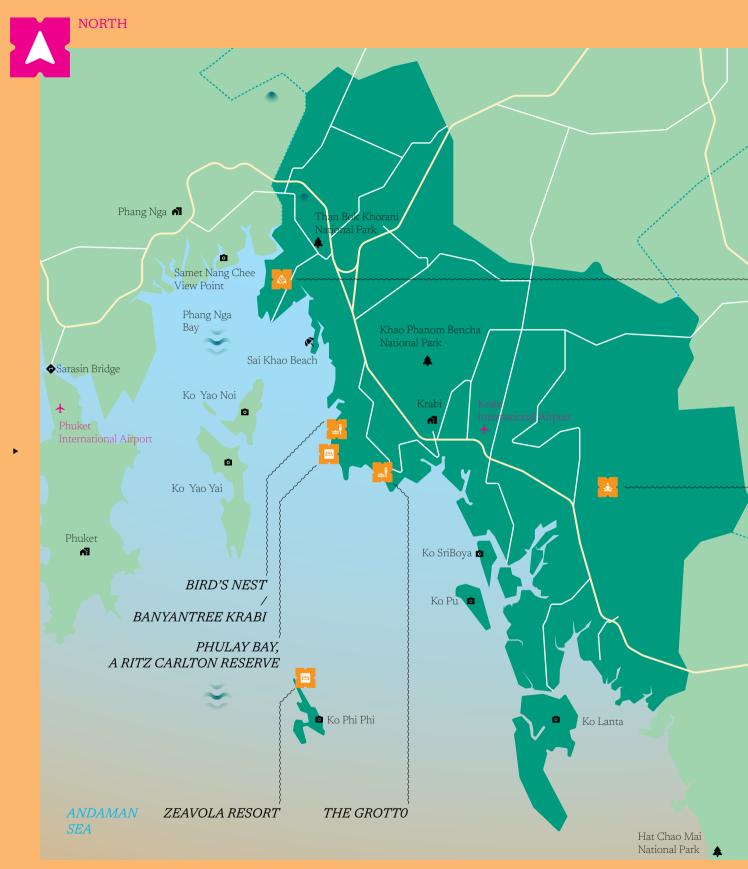

# Directory

BIRD'S NEST / BANYANTREE KRABI

WAREERAK HOTSPRING & WELLNESS

THE GROTTO

ZEAVOLA RESORT

LUXURY LONG TAIL BOAT : BLUE VOYAGE

# ZEAVOLA RESORT

It is not strange to see people walking barefoot in the resort because the hotel's floor is purely sand-made ground floor, which is a concept to allow guests for touching nature with simplicity. All villas are under a big tree on a hill, with a front view of Laem Tong-An private beach. The luxurious with simplicity comes up with full facility services, such as spa treatment, diving and beach bar. The tailor-made food is served with authentic Thai style and Mediterranean. This is also the best location for beach wedding

ceremony, or even private candle-light romantic dinner. The hotel's prime concern on environment is conducted under environmental responsibility for UNESCO's sustainable tourism pledge.

# PHULAY BAY, A RITZ CARLTON RESERVE

PHULAY BAY, A RITZ CARLTON RESERVE is a very luxurious resort with a private beach surrounded by mountain. It is very relaxing for calming both soul and body under villas with full-facilities and a private butler. Strengthening your soul in the morning with beach yoga exercise, travelling to Koh Hong in late morning and short-execution trip to Ngorn Nak forest and rewarding your body with spa treatment. Eradicating any hunger with excellent food at restaurant and beach bar, and seeing panoramic Andaman sea's view while swimming at Infinity Pool or enjoying sunset there. It is one of the most romantic places that should not miss to visit.

## WAREERAK HOTSPRING & WELLNESS

Escape any chaos and take a journey to a very relaxing paradise at natural hotspring in WAREERAK HOTSPRING & WELLNESS in Khlong Thom, which is regarded as hotspring city. The hotspring is certified as natural medicinal water, fully containing with several minerals that could strengthen health. Getting rejuvenated skin and relaxing muscle with hotspring spa treatment courses is recommended as well-trained therapists have offered a combined technique from hydro therapy, Thai massage and Japanese Onsen.

# LUXURY LONG TAIL BOAT : BLUE VOYAGE

Fulfill your life with eco-luxury travel on iconic boat in Krabi- the best long tail boat in the world from Blue Voyage Thailand. It is crafted by precise and well-attended professionals, inspired by mixing primitive culture and modern facilities to offer the best for clients. Sailing to Koh Hong, a big chamber inside the lime mountain is a destination, with crystal blue sea and very soft sand. The best period to visit is November-April.

# BIRD'S NEST BANYANTREE KRABI

No elsewhere at Tub Kaek beach creates extraordinary dining experience like BIRD'S NEST, which a private giant nest in a big tree. Inside a super luxurious BANYANTREE KRABI hotel in the afternoon, it has offered Afternoon Tea, with high view surrounded by branches of big tree to feel clam wind from Andaman sea. For dinner, it is served with Thai fusion while enjoying sunset moment. It is one of romantic sunset place in Krabi.

### THE GROTTO

THE GROTTO is one of the most beautiful restaurant in the world, with its uniqueness of lime cave landscape that draws tourist's visit to clear blue sea and white beach while mild wind flows around. Furthermore, the highlight is Italian food and marvelous beverage for dinner amidst gorgeous sunset's ray touching the beach.