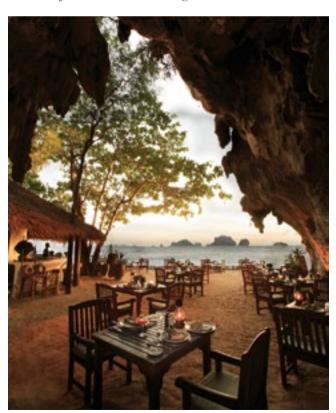

# Day 2

Afternoon

Check-in at **Rayavadee Krabi** at Railay Bay - the landmark of the Andaman Sea.

Afternoon

Have dinner in a cave at **The Grotto**, exists thanks to the large limestone cliff that borders Rayavadee and Phra Nang Beach.