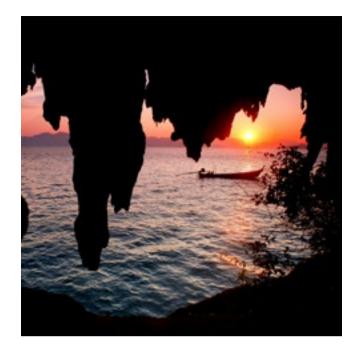

# Day 2

Afternoon

Check-in at **Rayavadee Krabi** at Railay Bay - the landmark of the Andaman Sea.

Afternoon

Have dinner in a cave at **The Grotto**, exists thanks to the large limestone cliff that borders Rayavadee and Phra Nang Beach.