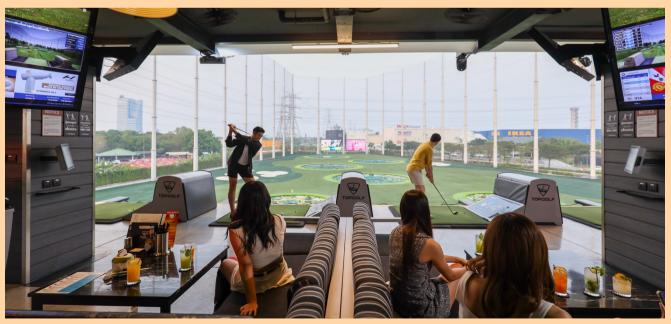

#### **TOPGOLF MEGACITY**

Topgolf Megacity is beyond a golf driving range, but it is a sports entertainment complex that is for all; even people who have zero golfing experience. Regardless of the limitations, it changes the mindset from a classic golf driving range to a golf playstation. Being the first-ever of its kind in ASEAN, the location is at Mega City Bangna that is only 20 minutes from Suvarnabhumi Airport. Inside the sports complex, there are 102 high-tech hitting bays equipped with Toptracer technology to display the result of every shot measured by the speed, length, and height. Practice your golfing skills with over 15 games with a virtual courses screen simulating a world-class golf club environment. Rental of golf club sets is available, including bay hosts to service you.

Topgolf Megacity is a place for spending a great time with the family, which includes 5 five bars and restaurants to serve you, or you can order food to eat at the hitting bay. This place is also perfect for organising important events as well.

## ACTIVITIES

- Sunday Thursday: 9.00 a.m. 11.00 p.m. Friday Saturday: 9.00 a.m. 12.00 a.m. Ø
- 0
- 971 Mu 8, Bang Kaeo, Bang Phli, Samut Prakan
- ۲. 0 2114 1289
- (Q) (P) topgolfthailand.com
- facebook.com/topgolfth