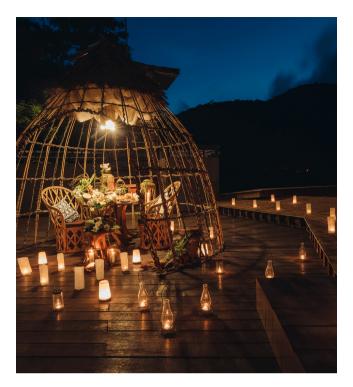

# RAYAVADEE KRABI

Rayavadee is a brand that operates with a focus on the concept of sustainability, but at the same time retaining the luxury of the brand. It has many highlights, especially the beauty of the resort surrounded by the 3 beautiful beaches of Nam Mao, Railay, and Sai Suai encircled by limestone cliffs, which is a paradise for rock climbers. Phra Nang Beach is also famous for its world-class beauty with crystal clear emerald waters and fine white sandy beaches.

The guest's experience is not just about spending a vacation in a private pool villa or family room, pavilion suite, private pool villa with a butler taking care of you throughout your stay, or tasting delicious cuisine. Immerse yourself in the atmosphere of dinner in a cave hall under the embrace of limestone mountains at The Grotto restaurant. The resort also has activities that allow visitors to experience the beauty of the Krabi sea. There are numerous sea excursions and the recommended one is the Sangria Sunset. Immerse yourself in the sunset atmosphere with a private experience sipping on a cool Sangria and enjoying some canapes. These are just some of the most romantic and impressive beautiful memories you can have.