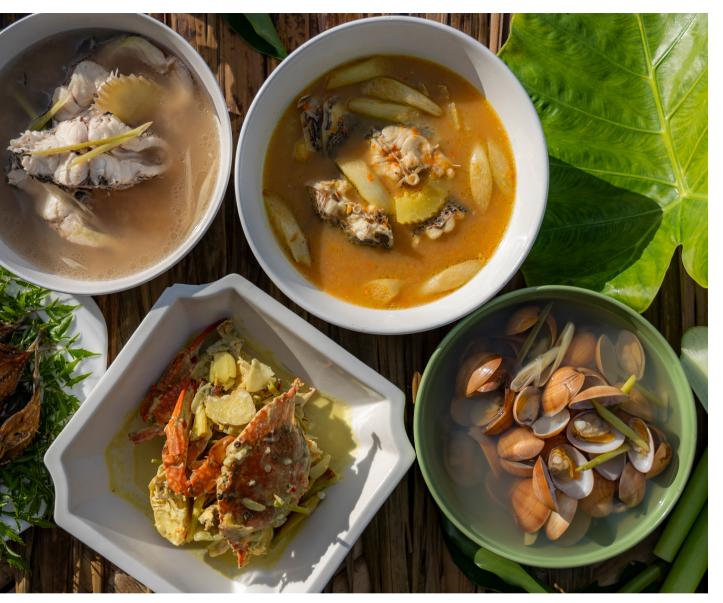

# PAKNAM KRABI SEAFOOD

The delicious tasty food of Paknam Krabi Seafood Restaurant, which is ranked as one of the best Halal restaurants in Krabi town.

The shady atmosphere and convenience not far from the pier in the Paknam area is easy to travel to by car and by boat. A private pier next to the restaurant is able to facilitate VIP customers from 5-star luxury resorts by the sea in Krabi that use boat services. There is also a separate prayer room. The specialty of the food is the Halal menu, as the owner of the shop is Muslim. Therefore, every dish is religious for the peace of mind of Muslim tourists. It also focuses on the use of fresh, clean ingredients from good, raw material sources in the South. In particular, various seafood comprising prawns, clams, crabs, fish, or even large-sized oysters ordered directly from the shellfish farm in Surat Thani province is used. Furthermore, the cooking of each dish emphasises a mellow taste, especially Kaeng Som that has previously won the contest from the Halal Food Festival, Krabi.

Delicious Halal seafood from Paknam Krabi.

The signature menu is Nam Phrik Paknam, which the restaurant's recipe will use cashew nuts that is unlike anywhere else. Another dish that should not be missed because it can only be eaten during the season at the end of the year is "Pla Bai Khanun". Local fish of the Andaman will also be used to make dishes of Kaeng Som, tom yam, stir-fries, fried, etc. that are all delicious.

# BAN KO KLANG

Experience the way of life of the local Muslim fishermen on Ko Klang in Krabi River that is surrounded by mangrove forests.

Ko Klang is a small island that is located in the middle of the Krabi River. Almost 100% of the people in this community are Thai Muslims, who live a peaceful, simple life and still firmly retain their local identity. As such, this is another fascinating charm of Krabi. Activities that tourists like to do when visiting here include local fishing, making batik cloth, making a replica Hua Thong boat, tattooing beach shells, and doing Sangyod rice farming. Therefore, it is inevitable that they like to visit the atmosphere and way of life of the community. Restaurants on Ko Klang focus on serving local fishermen's dishes, which, of course, must all be Halal menus. It is mostly seafood because Ban Ko Klang is one of the best seafood sources in Krabi. Therefore, every meal is guaranteed to be cooked with fresh seafood with a great taste. In particular, the pearl grouper can be used to make all sorts of menus from tom yam, Tom Som Sai Man Muang, or even the spiciest Southern-style curry. In addition, there is Curry with Crab Eggs, which uses live crabs from the cage, Tiger Prawns with Tamarind Sauce, and Soft-boiled