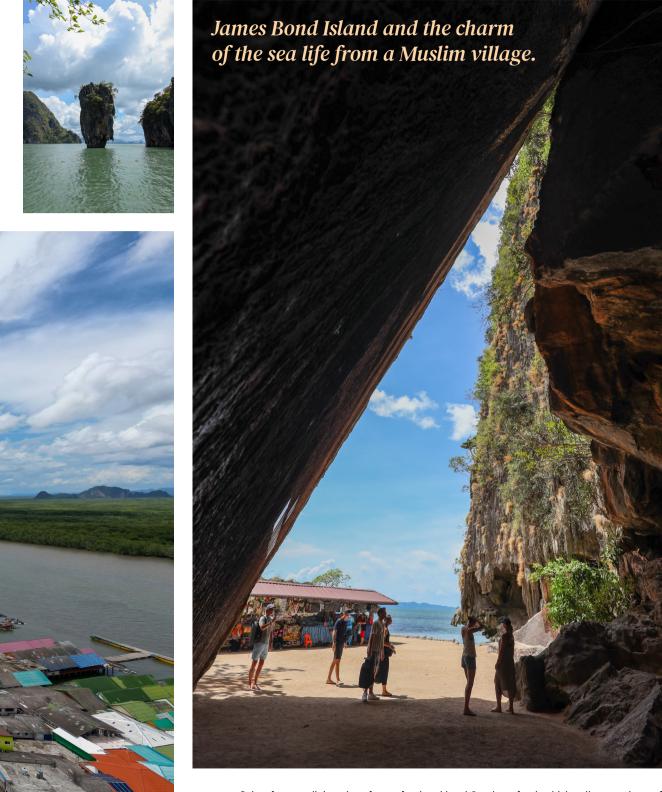

## PHANG NGA BAY - KO PANYI

The highlight of Phang Nga province is the Ao Phang Nga National Park consisting of many outstanding islands with different natural scenes. But the most famous one is "Khao Tapu", which is widely known among tourists as "James Bond Island" due to its location for shooting the James Bond film "The Man with the Golden Gun". It is now a "world-class destination" to visit.

Another famous island is Ko Panyi highlighted by the only well-known "floating football field". The floating Muslim community was developed by a group of Muslim people who had once lived on the mainland. They later settled down in a village in the sea by still preserving and conserving their local culture and religious belief, thus making it quiet, tranquil, and simple amidst beautiful nature.