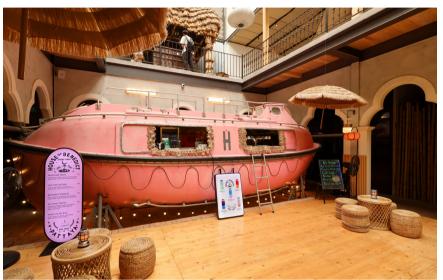

#### HOUSE OF BENEDICT PATTAYA

The House of Benedict Pattaya has become the newest landmark in Pattaya, which the chic café has been created based on the concept of "The place that frees your mind flow". The well-blended café and community offers an entry ticket of 200 Baht to visit the 2-storey building. The 1<sup>st</sup> floor is a beverage and food plaza with a variety of tasty food and beverages. For the upper floor, it is a fantasy café designed by a fairy tale concept of Merry Coco Round - the sweet princess's kingdom and her carousel - and another concept of the Sleeping Mermaid in a sweet and decorative designed bedroom.