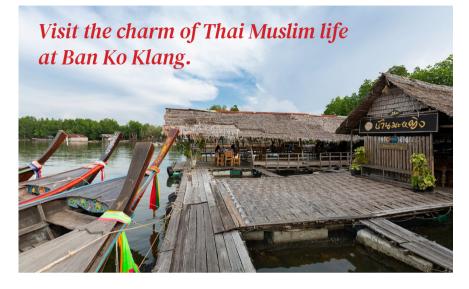

# BAN KO KLANG

Experience the way of life of the local Muslim fishermen on Ko Klang in Krabi River that is surrounded by mangrove forests.

Ko Klang is a small island that is located in the middle of the Krabi River. Almost 100% of the people in this community are Thai Muslims, who live a peaceful, simple life and still firmly retain their local identity. As such, this is another fascinating charm of Krabi. Activities that tourists like to do when visiting here include local fishing, making batik cloth, making a replica Hua Thong boat, tattooing beach shells, and doing Sangyod rice farming. Therefore, it is inevitable that they like to visit the atmosphere and way of life of the community. Restaurants on Ko Klang focus on serving local fishermen's dishes, which, of course, must all be Halal menus. It is mostly seafood because Ban Ko Klang is one of the best seafood sources in Krabi. Therefore, every meal is guaranteed to be cooked with fresh seafood with a great taste. In particular, the pearl grouper can be used to make all sorts of menus from tom yam, Tom Som Sai Man Muang, or even the spiciest Southern-style curry. In addition, there is Curry with Crab Eggs, which uses live crabs from the cage, Tiger Prawns with Tamarind Sauce, and Soft-boiled