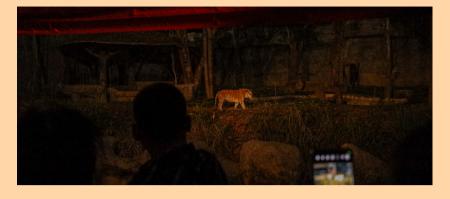

# **CHIANG MAI NIGHT SAFARI**

Explore a night adventure to see the wildlife's empire in the dark at Chiang Mai Night Safari.

Chiang Mai Night Safari is the country's first-ever night zoo and the third in the world. Located on a 819-rai area, it has been developed to promote the tourism industry in the province, especially among families to share activities together. Many rare animals from Asia, Africa, and other places around the world, including rare species in Thailand, such as goral, chamois, antelope, and hog deer are living there.

0

facebook.com/chiangmainightsafarifanclub

There are three nature trails; namely, the Jaguar Trail Zone surrounded by a lake, Savanna Safari Zone to explore animals in a savanna-like field, and Predator Prowl Zone where hunter animals have hidden in the preserved mixed and deciduous forest.