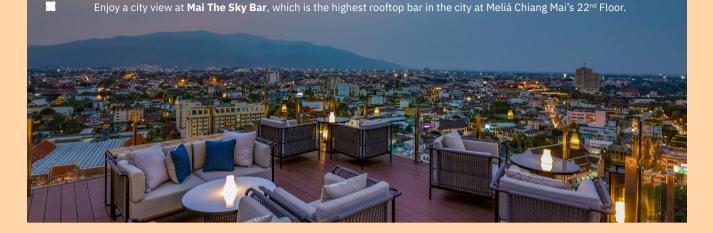

# MAI THE SKY BAR

Located on the top of Meliá Chiang Mai on the 22<sup>nd</sup> floor, Mai The Sky Bar is the highest rooftop bar in Chiang Mai for viewing panoramic scenes from the Mae Ping River to Doi Suthep. It is well-known for Tapas and Pinchos - appetisers from Spain - with a variety of cocktails prepared by experienced mixologists. Enjoy a splendid beverage when the sun sets at a romantic place where the nightlife has just begun. Meliá Chiang Mai is located in the heart of the city along an ancient culture road with 7 types of bedrooms designed for a home-like climate and 24-hour service. It offers 5 bars and restaurants preparing superb dishes from premium organic ingredients together with a spa and Kid's Club. The interior design is inspired by Chiang Mai's charming history and culture.

Be fascinated by a romantic night at the highest rooftop bar in Chiang Mai.

0

- 6.00 p.m. 12.00 a.m.
- 46, 48 Charoenprathet Road, Chang Khlan, Mueang Chiang Mai, Chiang Mai
- 052 090 699
- 🗟 <u>melia.com</u>
- facebook.com/meliachiangmai1