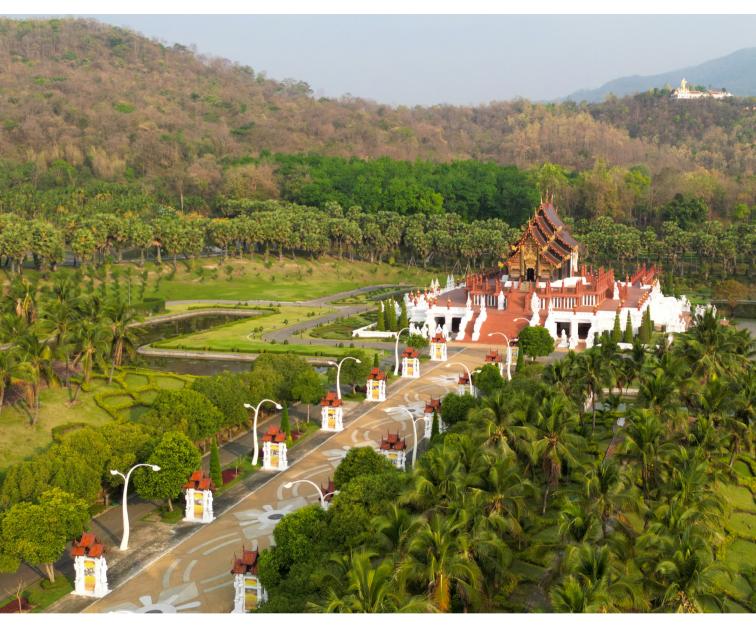

# **ROYAL FLORA RATCHAPHRUEK**

One of the best scenes in Chiang Mai decorated by flowers, plants, and splendid architecture.

Designed as a recreational zone, the Royal Park Rajapruek is a great classroom for learning about plants and a nice place for agrotourism activities through a 500-rai-compound, which both local and foreign plant species are displayed. Tropical plants, orchids, flowers, and shady trees are found in the Thai Garden zone, including the international zone from 22 countries.

In the middle of the Park, the highlight is the Royal Pavilion, decorated in a spectacular Lanna style to commemorate His Majesty King Bhumibol Adulyadej The Great, who gave tremendous importance to agriculture. The International Horticultural Expo was organised here in 2006.

0

85

- a
- 8.00 a.m. 6.00 p.m. 334 Mu 3, Mae Hia, 0
- Mueang Chiang Mai, Chiang Mai 053 114 110 5 ۲.
- 60 († royalparkrajapruek.org facebook.com/rprp.cnx