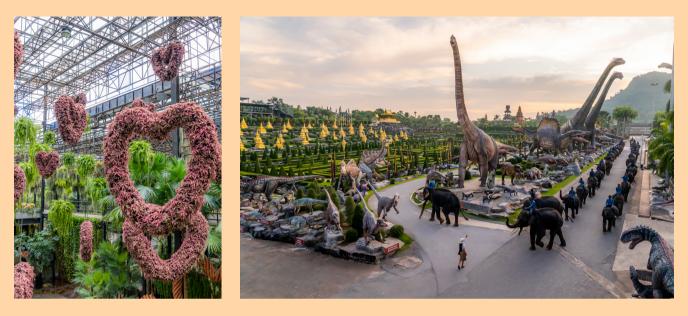

#### NONGNOOCH GARDEN PATTAYA

Nongnooch Garden Pattaya is ranked in the world's most top 10 beautiful botanical gardens, which has been guaranteed by many prestige awards to underline its reputation as a world-class botanical garden. The Tourist zone is worth a visit for enjoying plant-related activities.

Inside the park, there are many zones to visit, including 50 gardens decorated by a variety of flora and plant species, dinosaur valley with actual-made body scale dinosaur models and living environment, classic car garden with over 100 classic cars, a classical Thai mask museum with over 500 pieces for demonstration and 60 pieces of sculpture of rarely seen animals.

#### 

Turn on the relaxation mode to above the level at the luxury resort, **Andaz Pattaya** in the midst of tranquility on the most private beach.

154

Visit Nong Nooch Tropical Garden that will make you dance in a magical world of a beautiful garden. This is a world-class botanical garden and ranked as one of the top 10 most beautiful gardens in the world.