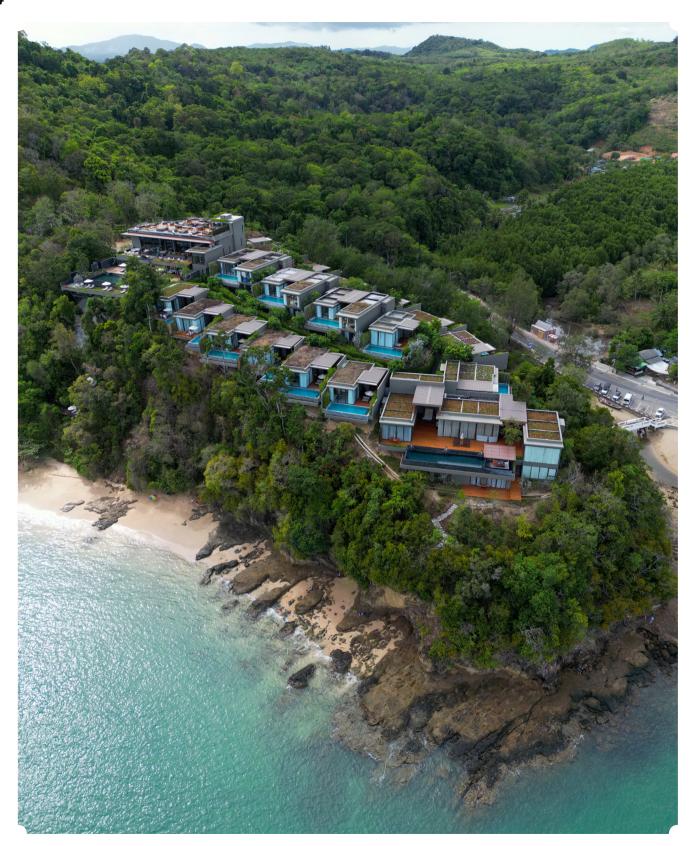

## V VILLAS PHUKET

The first impression when arriving at V Villas Phuket is the panoramic view of the Andaman Sea from the resort that is laid down along the hill above a tranquil gulf taking only 15 minutes from Phuket's old town. The luxury V Villas Phuket welcomes tourists with 19 private pool villas perfectly hidden in a greenery complex, which is available with only 1 bedroom to 4 bedrooms. It offers a personal butler all day and night that is suitable for a couple of lovers, family, and friends who are looking for relaxing privacy.

Yon Ocean House's all-day menu is inspired by the European art of cooking and local coastal cuisine, including Halal food. Akoya Star Lounge is the most beautiful rooftop bar in Phuket. It is an iconic scene for a meeting to admire the infinity of the sea view, especially the romantic moment of the sunset.