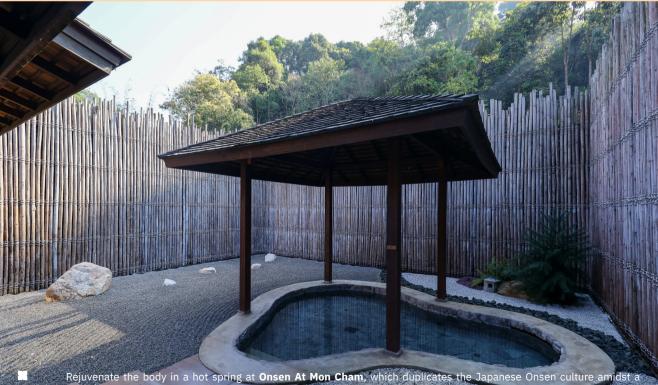

# **ONSEN** @ MON CHAM

Located at the height of 1,200 metres above sea level, Onsen @ Mon Cham is a paradise for relaxing surrounded by verdant green mountains in a remote area and all-year round cool temperature. It is a perfect combination between the original Japanese Onsen practice and Lanna style guaranteed by the World Luxury Hotel Awards.

Luxurious Ryokan-style accommodation is provided for 2-11 guests, which is perfect for a couple or family. Absolutely, separated indoor and outdoor Onsen for men and woman is the highlight for recharging and rehabilitating the mind and body with mineral hot water. Japanese food is also ready to serve in three Japanese restaurants, as well as Halal food on request.

Rejuvenate the body in a hot spring at **Onsen At Mon Cham**, which duplicates the Japanese Onsen culture amidst a natural hot spring together with Japanese-style Ryokan accommodation and Japanese restaurant.