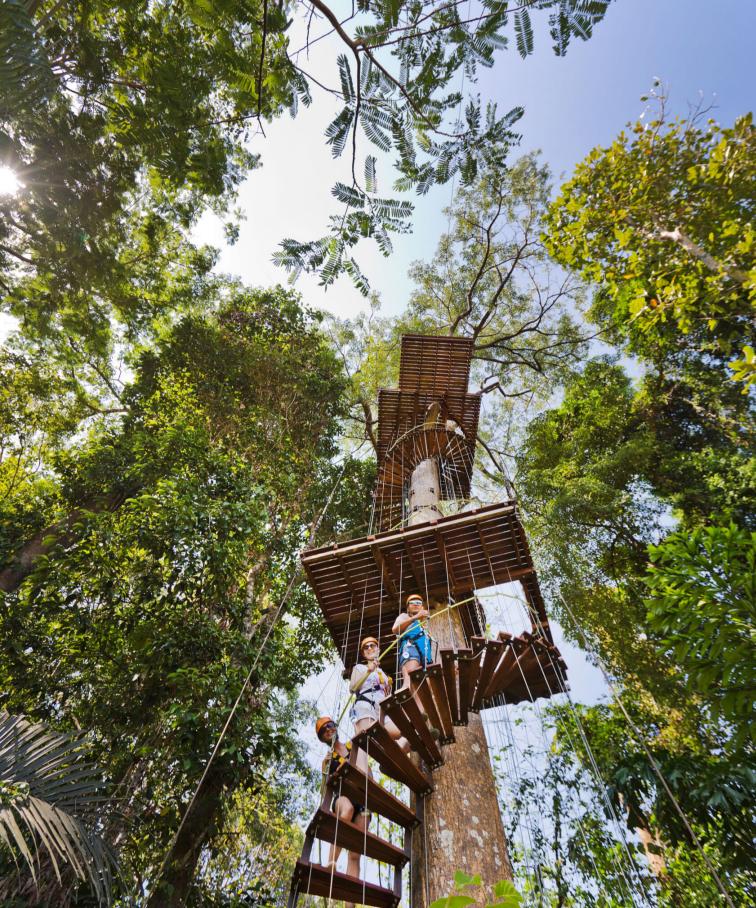

## HANUMAN WORLD

# Experience the unspoiled nature from a new and different perspective.

Enjoy a zipline adventure in the forest near Kathu Waterfall at Flying Hanuman with a zipline in the air over the mountain, trees, and Kathu Waterfall along the bases of 32 zipline stations.

Alternatively, take a walk on a long wooden bridge under the shade of the green trees and have fun with the spiral staircase. Before taking a break, sip on a juice before bedtime, and take selfies on the chic net that is like sleeping in a hammock under a big tree. Have fun and excitement in every step of the way on the Skywalk, which is 40 metres above the ground with views over Phuket and breath in the fresh jungle air. This is another experience that will impress you with the excitement of various available rides to choose from like roller ziplining where you can go along a winding path in the middle of the forest for a distance of 800 metres at a speed of 40 km/hour. This is all under the close supervision of the team's safety.

Tired from adventurous activities? Visit the theme park's café, which is decorated in a tropical style. This is surrounded by nature and large and small trees to enjoy a fresh green view. In front of the open-air zone, there is a balcony overlooking Phuket. The most popular zone is sitting in a tented tree house, which has been designed in harmony with the nature of the forest and covered by the nearby surrounding trees while sitting and sipping on a coffee or a cool drink while watching the view, or watching other visitors ziplining.

If you want to enjoy your time leisurely, enjoy food of various nationalities, including delicious local Thai food of Phuket. These have become attractive signature dishes that are both appetising and inviting to take photos and upload on social media.

- 8.00 a.m. 6.00 p.m.
- 105 Mu 4, Chaofa Road, Wichit, Mueang Phuket, Phuket
- 06 2979 5533
- 🗟 hanumanworldphuket.com
- facebook.com/hanumanworld