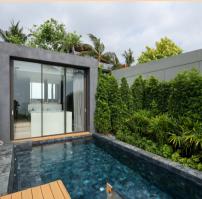

## V VILLAS PHUKET

The first impression when arriving at V Villas Phuket is the panoramic view of the Andaman Sea from the resort that is laid down along the hill above a tranquil gulf taking only 15 minutes from Phuket's old town. The luxury V Villas Phuket welcomes tourists with 19 private pool villas perfectly hidden in a greenery complex, which is available with only 1 bedroom to 4 bedrooms. It offers a personal butler all day and night that is suitable for a couple of lovers, family, and friends who are looking for relaxing privacy.

Yon Ocean House's all-day menu is inspired by the European art of cooking and local coastal cuisine, including Halal food. Akoya Star Lounge is the most beautiful rooftop bar in Phuket. It is an iconic scene for a meeting to admire the infinity of the sea view, especially the romantic moment of the sunset.