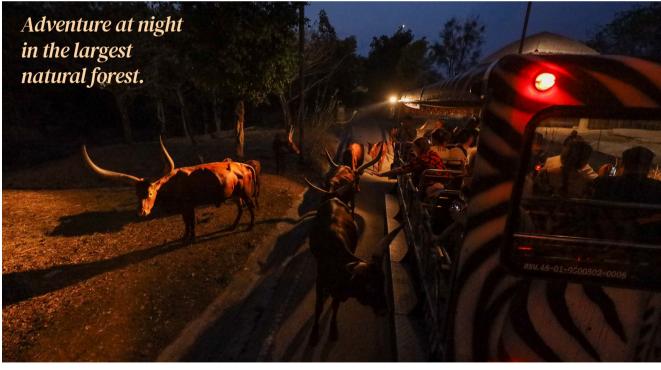

# **CHIANG MAI NIGHT SAFARI**

Explore a night adventure to see the wildlife's empire in the dark at Chiang Mai Night Safari.

Chiang Mai Night Safari is the country's first-ever night zoo and the third in the world. Located on a 819-rai area, it has been developed to promote the tourism industry in the province, especially among families to share activities together. Many rare animals from Asia, Africa, and other places around the world, including rare species in Thailand, such as goral, chamois, antelope, and hog deer are living there.

0

facebook.com/chiangmainightsafarifanclub

There are three nature trails; namely, the Jaguar Trail Zone surrounded by a lake, Savanna Safari Zone to explore animals in a savanna-like field, and Predator Prowl Zone where hunter animals have hidden in the preserved mixed and deciduous forest.