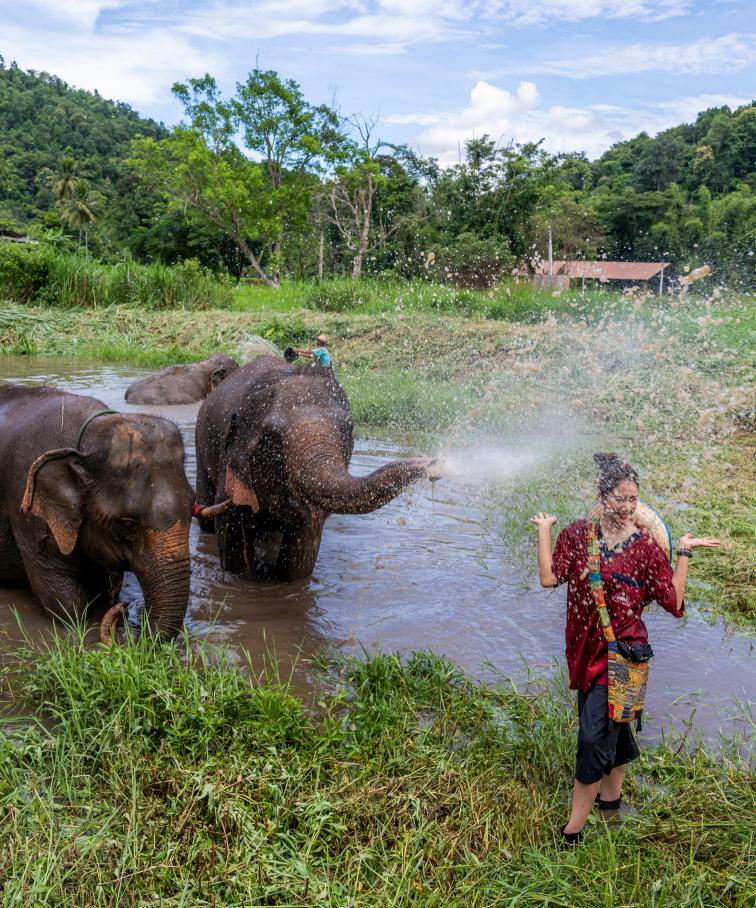

# **RAN-TONG ELEPHANT SANCTUARY**

Visiting Ran-Tong Elephant Sanctuary is a remarkable moment for feeling good with friendly jumbos living in an elephant camp amidst a local atmosphere in a village, which is just 45 minutes from the city.

It is truly home for the elephants, which has been created under a concept of an elephant-friendly environment and paying respect to the nation's animal. The 10 free-range elephants are under good care with pristine nature surrounded by green fields, creek, and mountains and without any violent harm against them. They are free from labour and elephant hook.

Three kinds of programme are available here - half-day morning, half-day afternoon. and full day. There are various activities, including feeding the jumbos, walking with them, playing water in the creek, and especially making a herbal compress. Enjoy an amazing moment at the Ran-Tong Elephant Sanctuary.