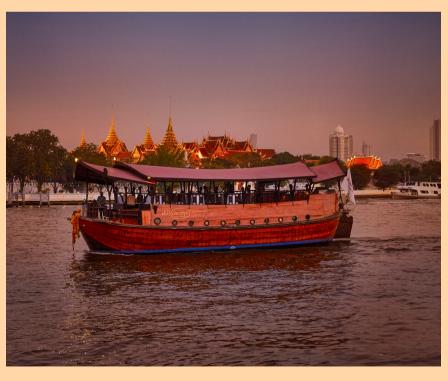

### MANOHRA CRUISES

Sailing along the Chao Phraya River is worth doing when visiting Bangkok. Create a good memory with the wooden classic Manohra Cruise for seeing the perfect sunset landscape along the river. Also, enjoy splendid Thai dining on boaRoad

Leaving from Anantara Riverside Bangkok Resort's pier, this cruise presents the Thai traditional way of life associated with the river. The cruises, which were originally developed from a rice and commodity carrying boat, have been modified by keeping the character of uniqueness and identity. Thai food is served while sailing to see the splendid Thai traditional architecture of the Royal Grand Palace and much more. It is a wonderful night in Bangkok.

**Enjoy dinner** while sailing along the splendid river with classic wooden cruises.

| 0 | 6.30 p.m 9.00 p.m.           |
|---|------------------------------|
| 9 | 257/1-3 Charoen Nakhon Road, |
|   | Thon Buri Bangkok            |