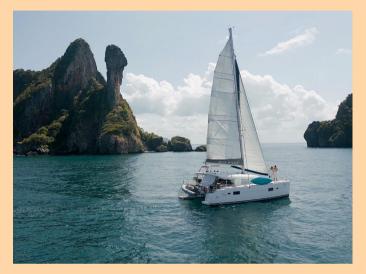

## KO SIMILAN-SURIN

The first destination for diving lovers when visiting Phang-nga province is Ko Similan-Surin located inside the Mu Ko Surin National Park.

Being one of the 10 best diving sites in the world, Ko Similan-Surin is also the country's significant marine ecological system and a major habitat for marine animals, including fish, dolphins, and coral reefs. Furthermore, it is a place to see very uncommon marine animals, such as giant sea turtles and whales. Moreover, it is a living place for the last community of 200 sea gypsies, who have still maintained their traditional lifestyle.

To get to the islands, speed boats, yachts, and catamarans are available for visitors. The catamaran seems to be a perfect choice due to its luxurious and convenient service that keeps the client's privacy, and they take a nice view along the way together with many activities offered on boaRoad

Travelling in style ... take a yacht to a world-class island.