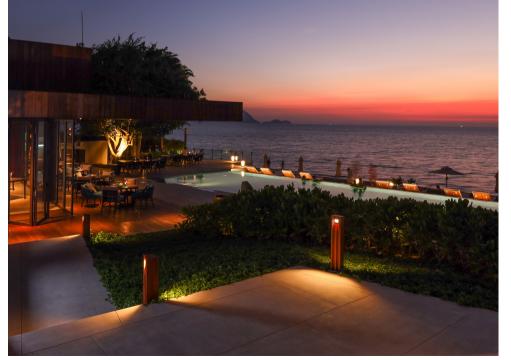

#### ANDAZ PATTAYA JOMTIEN BEACH

A premium recreational resort for the new generation who is seeking for a distinguished experience for lifestyle and local culture. The contemporary room designed by an inspiration of localness and modern convenience is divided by zone and linked by a green garden. Many types of rooms are available for choosing. The highlight to recommend is the 2-storey "Manor House" with 4 bedrooms, and the Thai-styled "Presidential Heritage House" with 6 bedrooms. Those are equipped with a private pool and a garden.

There are 6 different style restaurants, such as fresh seafood with raw ingredients provided by a local fisherman group at the Fish Club (Seafood Grill), Thai tasty food at Wok Wok, and even an appetiser and beverage at the Teak Lounge. For tea lovers, the 2-storey teak wood Teahouse is recommended to sip some tea under an indoor or outdoor atmosphere.