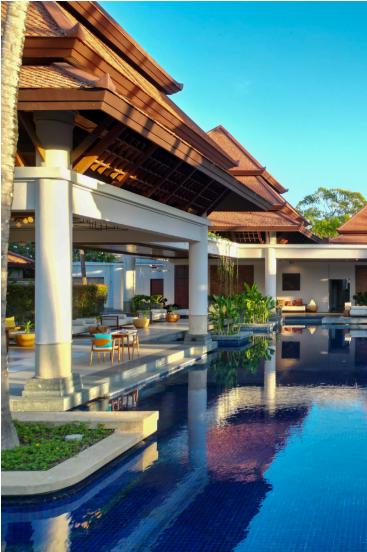

#### 137 PILLARS HOUSE CHIANG MAI

From the history of a century-old Borneo residence, 137 Pillars House Chiang Mai has transformed its legend from a former well-preserved office of a logging concession company to a luxurious boutique hotel, thus sharing its area with the ancient and tranquil Wat Kaet Karam. A marvellous moment of relaxation has made it renowned as the best boutique hotel in Asia ranked by the DestinAsian Readers'

Choice Awards 2023.

Designed in the Lanna-Colonial style, a suite is fully equipped with wooden furniture, indoor and outdoor bathroom, including a separated Victorian-style bathtub, and a terrace with a tropical garden view. It provides only 30 rooms with 5 room types to preserve the client's privacy. Other facilities are included like Palette - a MICHELIN GUIDE restaurant with creative local ingredients - and Jack Bain's Bar hidden in the teakwood residence.

**Excellent and serene relaxation** where luxury meets history

m 10:

- 2 Soi 1, Nawatgate Road, Wat Kate, Mueang Chiang Mai, Chiang Mai 053 247 788, 053 249 339 0
- Ľ
- ର୍ ନ 137pillarshotels.com
- facebook.com/137pillarshouse