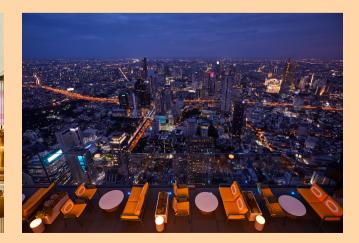

#### **KING POWER MAHANAKHON**

The top of King Power Mahanakhon has become a signature location in Bangkok for skywalk sightseeing to see the city's view from the highest viewpoint in the capital at a height of 314 metres from the Ground Floor to the top 78th Floor. The panoramic view of high-sky buildings and the Chao Phraya River with the sunset is an unforgettable experience. Enjoy a cool beverage at Sky Beach - the highest rooftop bar in Thailand.

It is also a destination of a new journey at The Standard, Bangkok Mahanakhon, which is a lifestyle hotel with an avant-garde design to 155 rooms with a charming city view. There are 6 bars and restaurants for people who are fascinated with creativity and design, thus sharing a wonderful experience and admirable moment with each other.

#### Contact info

- Q 11.00 a.m. - 10 p.m. 0
- King Power Mahanakhon
- 114 Narathiwas Road, Silom, Bang Rak, Bangkok 0 2677 8721
- ۲, Q kingpowermahanakhon.co.th
- 0 facebook.com/KingPowerMahanakhon
- ۲. 0 2085 8888
- 6 standardhotels.com/bangkok/properties/bangkok
- ò facebook.com/thestandardbangkok