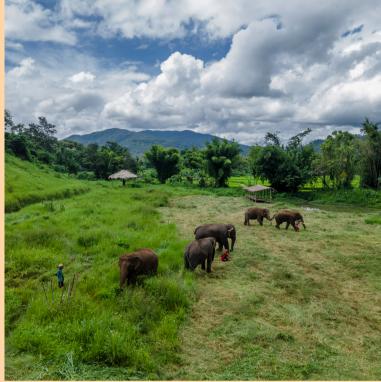

# **RAN-TONG ELEPHANT SANCTUARY**

Visiting Ran-Tong Elephant Sanctuary is a remarkable moment for feeling good with friendly jumbos living in an elephant camp amidst a local atmosphere in a village, which is just 45 minutes from the city.

It is truly home for the elephants, which has been created under a concept of an elephant-friendly environment and paying respect to the nation's animal. The 10 free-range elephants are under good care with pristine nature surrounded by green fields, creek, and mountains and without any violent harm against them. They are free from labour and elephant hook.

Three kinds of programme are available here - half-day morning, half-day afternoon. and full day. There are various activities, including feeding the jumbos, walking with them, playing water in the creek, and especially making a herbal compress. Enjoy an amazing moment at the Ran-Tong Elephant Sanctuary.

161

Feel the nature at **Ran-Tong Best Elephant Sanctuary** with a variety of activities, such as feeding elephants, walking with elephants, bathing elephants, plus much more. The elephants are so friendly because they are free from being chained and cruelty.