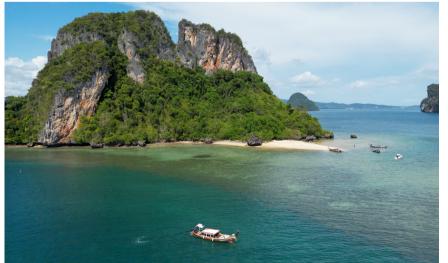

# KO HONG, KRABI Luxury long-tail boat by boat & beyond

Mu Ko Hong is an archipelago that consists of many large and small islands with Ko Hong being the largest southern island. The highlight is that 2 curved bays are connected together until they look like a bird's wings. Here has limestone hills, clear water, and white sandy beaches. There are also both shallow and deep coral reefs suitable for diving, fishing, canoeing, or many other activities.

One of the most popular ways to travel to Ko Hong in extravagance is by a long-tail boat of Boat & Beyond, quality boats that focus on full luxury services. This includes a personal butler service, beach picnic set, accident insurance, etc. With an emphasis on luxury, modernity, and true relaxation, a large wooden boat designed in the style of a local boat is used that invites a touch of the classic but full of luxury. On the boat, there is a separate captain and crew zone from the customer zone for privacy.