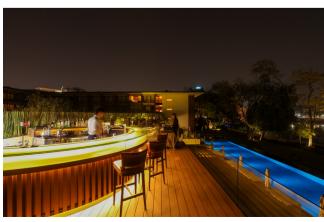

## PATTAYA

## UNDERDISCOVERED PATTAYA

Ocean breeze, party - nightlife happenings, marine activities, & fantastic shopping.

#### **GRANDE CENTRE POINT SPACE PATTAYA**

The creative concept of the "Journey of Discovery" invented in a room with a blue tone from the sky and dark blue tone from the sea, enhancing its fantastic design with a metallic colour to decorate the zodiac symbols, and dazzling light over the bed. Have a good dream under a blanket of stars with a soft tone of aurora lighting.

Beside the 2-bedroom Deluxe Family Connecting, children shouldn't miss the joyful experience at the Water Park accompanied with two slides and Space basement. Enjoy an icy beverage at the Pool Side, or relax your body with the outdoor Jacuzzi.

Explore the universe amidst a zodiac circle ... Have a nice dream at the Grande Centre Point Space Pattaya.

- 456, 777, 777/1 Mu 6, Na Kluea,
- Bang Lamung, Chon Buri
- 033 168 999
- Se grandecentrepointpattaya.com