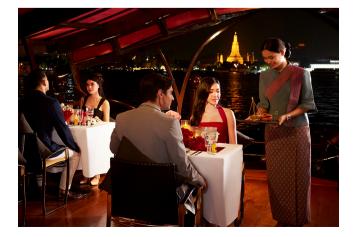

### MANOHRA CRUISES

Sailing along the Chao Phraya River is worth doing when visiting Bangkok. Create a good memory with the wooden classic Manohra Cruise for seeing the perfect sunset landscape along the river. Also, enjoy splendid Thai dining on boaRoad

Leaving from Anantara Riverside Bangkok Resort's pier, this cruise presents the Thai traditional way of life associated with the river. The cruises, which were originally developed from a rice and commodity carrying boat, have been modified by keeping the character of uniqueness and identity. Thai food is served while sailing to see the splendid Thai traditional architecture of the Royal Grand Palace and much more. It is a wonderful night in Bangkok.

**Enjoy dinner** while sailing along the splendid river with classic wooden cruises.

| 0 | 6.30 p.m 9.00 p.m.           |
|---|------------------------------|
| 9 | 257/1-3 Charoen Nakhon Road, |
|   | Thon Buri Bangkok            |