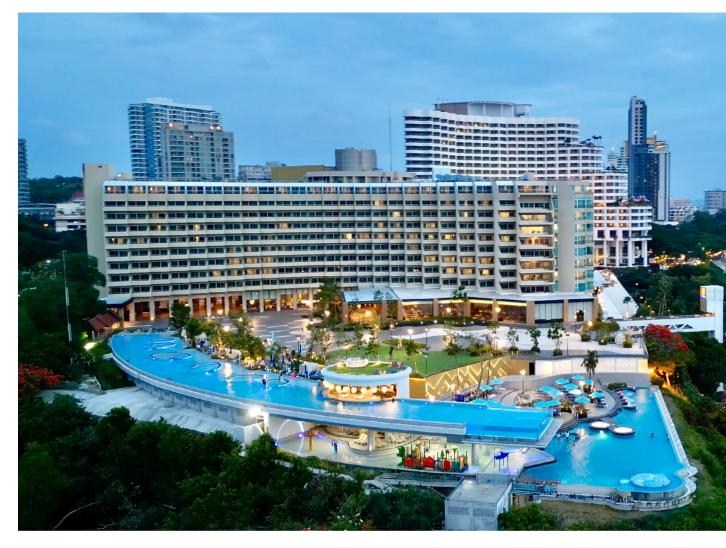

#### **ROYAL CLIFF HOTEL GROUP PATTAYA**

The only hotel in Thailand that has won the Award of the TTG Travel Hall of Fame announced by TripAdvisor Hall of Fame, including additional quality awards to guarantee a worthy place for private relaxation at a 5-star hotel located on Khao Phra Tamnak in Pattaya.

The Royal Cliff Hotel has fulfilled all clients' requirements from honeymooners or families with the grand suite room shared by 2 private beaches along the Gulf of Thailand for a beautiful panoramic view of the sunset. Its restaurant is also certified with the Halal standaRoad

The highlight is the infinity edged pool and sky aquarium pool, which has the most beautiful design in the country. It is surrounded by glass laid down along the beach for the upper floor and edgeless pool downstairs to seemingly connect with the sea. Nearby, a Jacuzzi is also provided, including children's pool with slides, sunbathing bed, sofa, and beverage bar serving drinks to cool down. All happiness is here at the Royal Cliff Hotel in Pattaya.