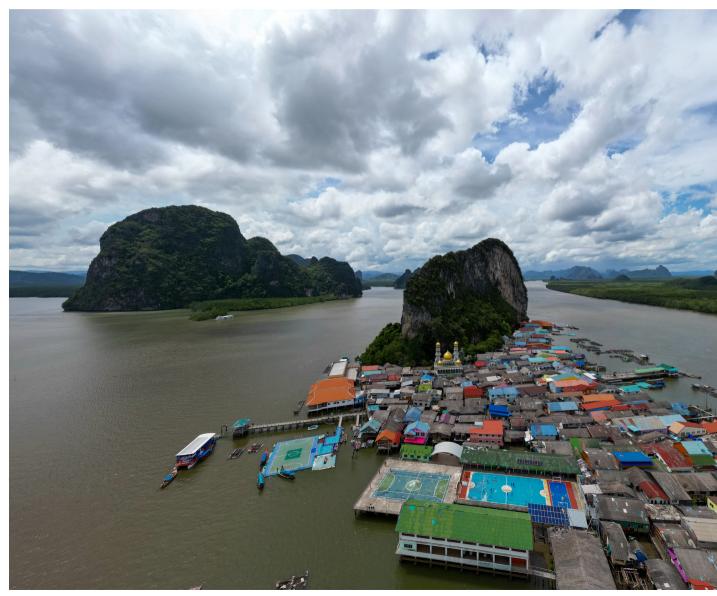

## PHANG NGA BAY - KO PANYI

The highlight of Phang Nga province is the Ao Phang Nga National Park consisting of many outstanding islands with different natural scenes. But the most famous one is "Khao Tapu", which is widely known among tourists as "James Bond Island" due to its location for shooting the James Bond film "The Man with the Golden Gun". It is now a "world-class destination" to visit.

Another famous island is Ko Panyi highlighted by the only well-known "floating football field". The floating Muslim community was developed by a group of Muslim people who had once lived on the mainland. They later settled down in a village in the sea by still preserving and conserving their local culture and religious belief, thus making it quiet, tranquil, and simple amidst beautiful nature.