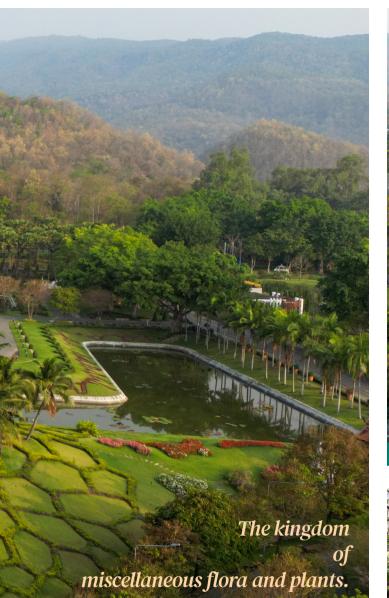

# **ROYAL FLORA RATCHAPHRUEK**

One of the best scenes in Chiang Mai decorated by flowers, plants, and splendid architecture.

Designed as a recreational zone, the Royal Park Rajapruek is a great classroom for learning about plants and a nice place for agrotourism activities through a 500-rai-compound, which both local and foreign plant species are displayed. Tropical plants, orchids, flowers, and shady trees are found in the Thai Garden zone, including the international zone from 22 countries.

In the middle of the Park, the highlight is the Royal Pavilion, decorated in a spectacular Lanna style to commemorate His Majesty King Bhumibol Adulyadej The Great, who gave tremendous importance to agriculture. The International Horticultural Expo was organised here in 2006.