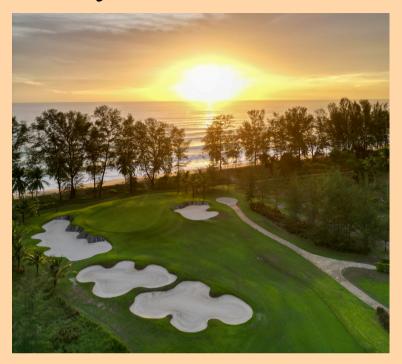

#### **CHEE CHAN GOLF RESORT**

An 18-hole championship golf club, Chee Chan Golf Resort is located close to Khao Chi Chan that is the site of the world's largest wooden crafted Lord Buddha image named **"Phra Phuttha Maha Wachira Uttamopat Satsada"** standing on the cliff. It can be seen here in the landscape of all holes, which has become the signature highlight for the club. Golfers can also see Pattaya's city view from here as well. The beautiful scenery of Chee Chan Golf Resort, combined with the premium quality of an 18-hole golf course under world-class management, has created admiration among the clients and won the best golf club in the Asia-Pacific Region and gained votes for the best golf club in Thailand in 2021-2022.