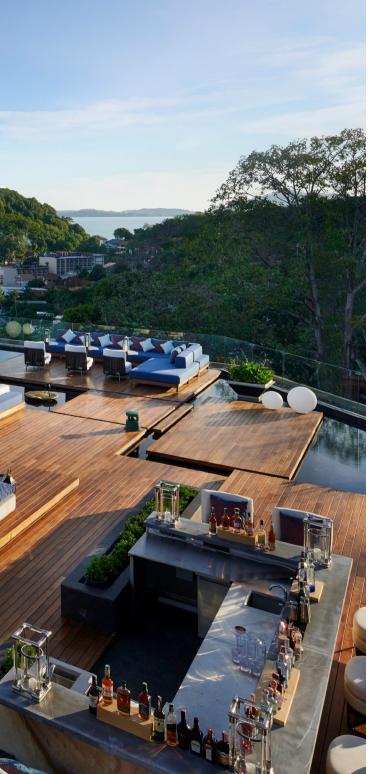

## V VILLAS PHUKET

The first impression when arriving at V Villas Phuket is the panoramic view of the Andaman Sea from the resort that is laid down along the hill above a tranquil gulf taking only 15 minutes from Phuket's old town. The luxury V Villas Phuket welcomes tourists with 19 private pool villas perfectly hidden in a greenery complex, which is available with only 1 bedroom to 4 bedrooms. It offers a personal butler all day and night that is suitable for a couple of lovers, family, and friends who are looking for relaxing privacy.

Yon Ocean House's all-day menu is inspired by the European art of cooking and local coastal cuisine, including Halal food. Akoya Star Lounge is the most beautiful rooftop bar in Phuket. It is an iconic scene for a meeting to admire the infinity of the sea view, especially the romantic moment of the sunset.