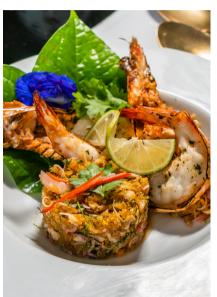

# PAKNAM KRABI SEAFOOD

The delicious tasty food of Paknam Krabi Seafood Restaurant, which is ranked as one of the best Halal restaurants in Krabi town.

The shady atmosphere and convenience not far from the pier in the Paknam area is easy to travel to by car and by boat. A private pier next to the restaurant is able to facilitate VIP customers from 5-star luxury resorts by the sea in Krabi that use boat services. There is also a separate prayer room. The specialty of the food is the Halal menu, as the owner of the shop is Muslim. Therefore, every dish is religious for the peace of mind of Muslim tourists. It also focuses on the use of fresh, clean ingredients from good, raw material sources in the South. In particular, various seafood comprising prawns, clams, crabs, fish, or even large-sized oysters ordered directly from the shellfish farm in Surat Thani province is used. Furthermore, the cooking of each dish emphasises a mellow taste, especially Kaeng Som that has previously won the contest from the Halal Food Festival, Krabi.

Delicious Halal seafood from Paknam Krabi.

The signature menu is Nam Phrik Paknam, which the restaurant's recipe will use cashew nuts that is unlike anywhere else. Another dish that should not be missed because it can only be eaten during the season at the end of the year is "Pla Bai Khanun". Local fish of the Andaman will also be used to make dishes of Kaeng Som, tom yam, stir-fries, fried, etc. that are all delicious.