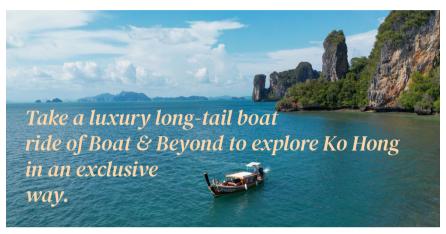

# KO HONG, KRABI Luxury long-tail boat by boat & beyond

Mu Ko Hong is an archipelago that consists of many large and small islands with Ko Hong being the largest southern island. The highlight is that 2 curved bays are connected together until they look like a bird's wings. Here has limestone hills, clear water, and white sandy beaches. There are also both shallow and deep coral reefs suitable for diving, fishing, canoeing, or many other activities.

One of the most popular ways to travel to Ko Hong in extravagance is by a long-tail boat of Boat & Beyond, quality boats that focus on full luxury services. This includes a personal butler service, beach picnic set, accident insurance, etc. With an emphasis on luxury, modernity, and true relaxation, a large wooden boat designed in the style of a local boat is used that invites a touch of the classic but full of luxury. On the boat, there is a separate captain and crew zone from the customer zone for privacy.

In addition, the beach picnic set consists of a seafood set or Halal food set to select from along with soft drinks, San Benedetto sparkling water, sparkling wine, or even champagne. There is also equipment for a beach vacation and diving. Boat & Beyond has Krabi sea programmes with luxury long-tailed boats for both a half-day and full-day trip depending on the customer.