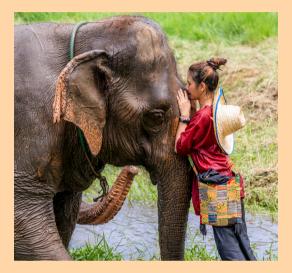

# **RAN-TONG ELEPHANT SANCTUARY**

Visiting Ran-Tong Elephant Sanctuary is a remarkable moment for feeling good with friendly jumbos living in an elephant camp amidst a local atmosphere in a village, which is just 45 minutes from the city.

It is truly home for the elephants, which has been created under a concept of an elephant-friendly environment and paying respect to the nation's animal. The 10 free-range elephants are under good care with pristine nature surrounded by green fields, creek, and mountains and without any violent harm against them. They are free from labour and elephant hook.

Three kinds of programme are available here - half-day morning, half-day afternoon. and full day. There are various activities, including feeding the jumbos, walking with them, playing water in the creek, and especially making a herbal compress. Enjoy an amazing moment at the Ran-Tong Elephant Sanctuary.

161

Feel the nature at **Ran-Tong Best Elephant Sanctuary** with a variety of activities, such as feeding elephants, walking with elephants, bathing elephants, plus much more. The elephants are so friendly because they are free from being chained and cruelty.