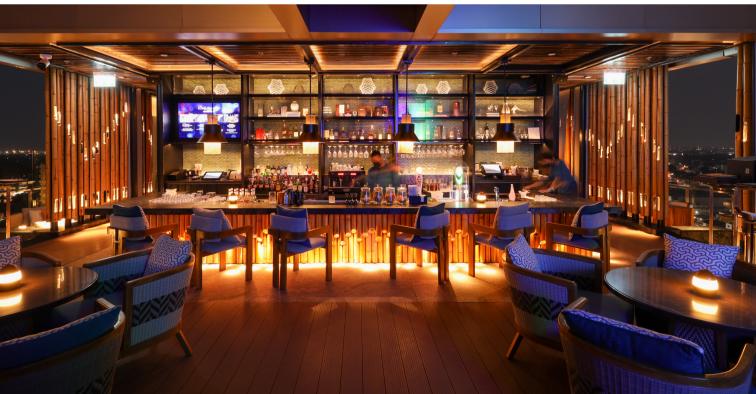

#### HORIZON ROOFTOP RESTAURANT & BAR, HILTON PATTAYA

Being known as the most luxurious rooftop restaurant and bar in Pattaya, Horizon Rooftop Restaurant & Bar, Hilton Pattaya is always pleased to welcome guests who would like to enjoy the sunset indoor and outdoor moment. The Stargazer lounge is for a luxurious dinner in the indoor zone, and the Infinity Bar is at the outdoor zone for a cosy climate.

Various dishes, such as Grilled Atlantic Salmon, Lobster and Grilled Romaine Salad, Sweet Caviar, Duck Confit Ravioli, Lobster Cocktail, Foie Gras Brulee, including special dishes of Halal food are served. Recommended beverages are the Horizon 8 Shot Tower, Blue Mojito, Pattaya Sling, and more.

Hangout at the rooftop to see Pattaya's 270-degree panoramic view at night.

i i n

- III

A new landmark for Pattaya at a chic café in the world of dreams.