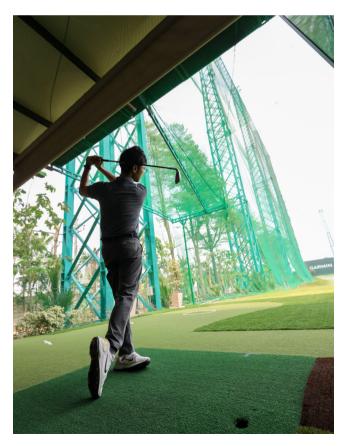

#### **TOPGOLF MEGACITY**

Topgolf Megacity is beyond a golf driving range, but it is a sports entertainment complex that is for all; even people who have zero golfing experience. Regardless of the limitations, it changes the mindset from a classic golf driving range to a golf playstation. Being the first-ever of its kind in ASEAN, the location is at Mega City Bangna that is only 20 minutes from Suvarnabhumi Airport. Inside the sports complex, there are 102 high-tech hitting bays equipped with Toptracer technology to display the result of every shot measured by the speed, length, and height. Practice your golfing skills with over 15 games with a virtual courses screen simulating a world-class golf club environment. Rental of golf club sets is available, including bay hosts to service you.

Topgolf Megacity is a place for spending a great time with the family, which includes 5 five bars and restaurants to serve you, or you can order food to eat at the hitting bay. This place is also perfect for organising important events as well.

## ACTIVITIES

- Sunday Thursday: 9.00 a.m. 11.00 p.m. Friday Saturday: 9.00 a.m. 12.00 a.m. Ø
- 0
- 971 Mu 8, Bang Kaeo, Bang Phli, Samut Prakan
- ۲. 0 2114 1289
- (Q) (P) topgolfthailand.com
- facebook.com/topgolfth