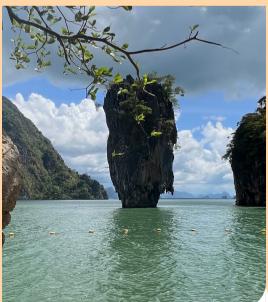

## PHANG NGA BAY - KO PANYI

The highlight of Phang Nga province is the Ao Phang Nga National Park consisting of many outstanding islands with different natural scenes. But the most famous one is "Khao Tapu", which is widely known among tourists as "James Bond Island" due to its location for shooting the James Bond film "The Man with the Golden Gun". It is now a "world-class destination" to visit.