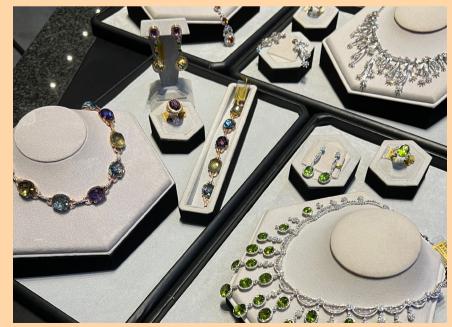

#### **CHEE CHAN GOLF RESORT**

An 18-hole championship golf club, Chee Chan Golf Resort is located close to Khao Chi Chan that is the site of the world's largest wooden crafted Lord Buddha image named **"Phra Phuttha Maha Wachira Uttamopat Satsada"** standing on the cliff. It can be seen here in the landscape of all holes, which has become the signature highlight for the club. Golfers can also see Pattaya's city view from here as well. The beautiful scenery of Chee Chan Golf Resort, combined with the premium quality of an 18-hole golf course under world-class management, has created admiration among the clients and won the best golf club in the Asia-Pacific Region and gained votes for the best golf club in Thailand in 2021-2022.

- 108/18 Mu 6, Na Jomtien, Sattahip, Chon Buri 038 196 555 0
- ۲.
- **@** cheechangolf.com