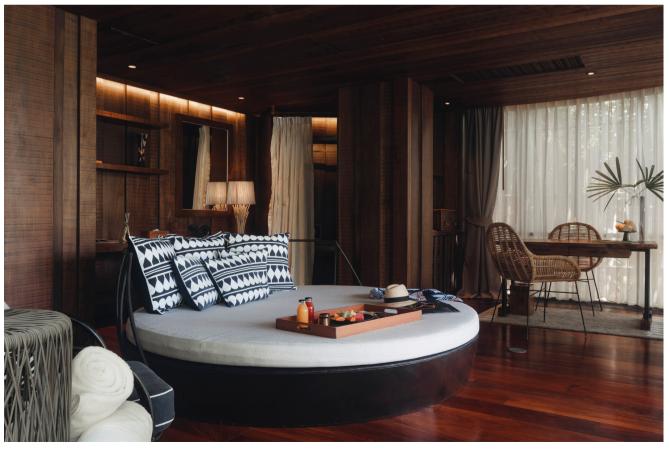

## V VILLAS PHUKET

The first impression when arriving at V Villas Phuket is the panoramic view of the Andaman Sea from the resort that is laid down along the hill above a tranquil gulf taking only 15 minutes from Phuket's old town. The luxury V Villas Phuket welcomes tourists with 19 private pool villas perfectly hidden in a greenery complex, which is available with only 1 bedroom to 4 bedrooms. It offers a personal butler all day and night that is suitable for a couple of lovers, family, and friends who are looking for relaxing privacy.

Yon Ocean House's all-day menu is inspired by the European art of cooking and local coastal cuisine, including Halal food. Akoya Star Lounge is the most beautiful rooftop bar in Phuket. It is an iconic scene for a meeting to admire the infinity of the sea view, especially the romantic moment of the sunset.