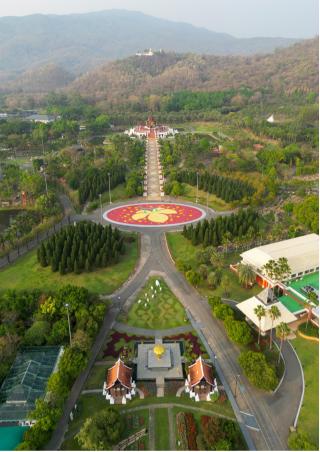

# **ROYAL FLORA RATCHAPHRUEK**

One of the best scenes in Chiang Mai decorated by flowers, plants, and splendid architecture.

Designed as a recreational zone, the Royal Park Rajapruek is a great classroom for learning about plants and a nice place for agrotourism activities through a 500-rai-compound, which both local and foreign plant species are displayed. Tropical plants, orchids, flowers, and shady trees are found in the Thai Garden zone, including the international zone from 22 countries.

In the middle of the Park, the highlight is the Royal Pavilion, decorated in a spectacular Lanna style to commemorate His Majesty King Bhumibol Adulyadej The Great, who gave tremendous importance to agriculture. The International Horticultural Expo was organised here in 2006.