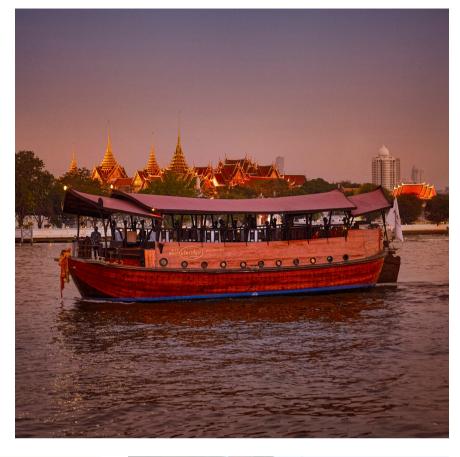

### MANOHRA CRUISES

Sailing along the Chao Phraya River is worth doing when visiting Bangkok. Create a good memory with the wooden classic Manohra Cruise for seeing the perfect sunset landscape along the river. Also, enjoy splendid Thai dining on boaRoad

Leaving from Anantara Riverside Bangkok Resort's pier, this cruise presents the Thai traditional way of life associated with the river. The cruises, which were originally developed from a rice and commodity carrying boat, have been modified by keeping the character of uniqueness and identity. Thai food is served while sailing to see the splendid Thai traditional architecture of the Royal Grand Palace and much more. It is a wonderful night in Bangkok.

**Enjoy dinner** while sailing along the splendid river with classic wooden cruises.

| 0 | 6.30 p.m 9.00 p.m.           |
|---|------------------------------|
| 9 | 257/1-3 Charoen Nakhon Road, |
|   | Thon Buri Bangkok            |

- ۲. 0 2431 9487
- 6
- manohracruises.com Ô
- facebook.com/ManohraCruises