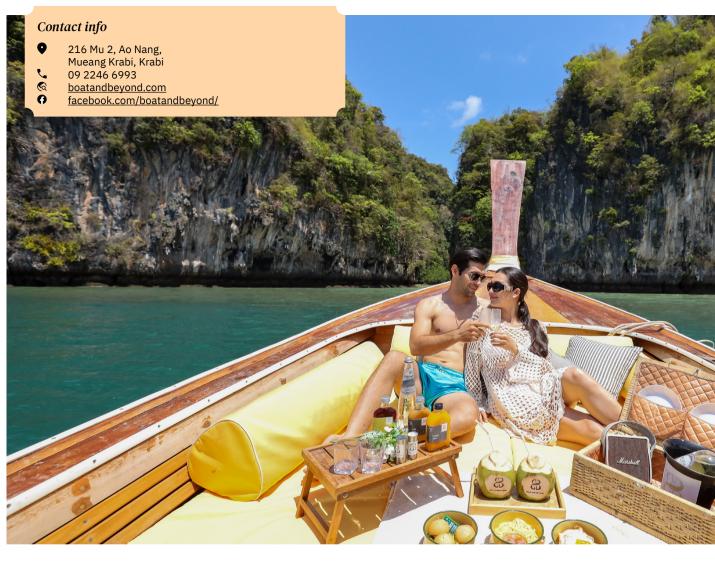

# KO HONG, KRABI Luxury long-tail boat by boat & beyond

Mu Ko Hong is an archipelago that consists of many large and small islands with Ko Hong being the largest southern island. The highlight is that 2 curved bays are connected together until they look like a bird's wings. Here has limestone hills, clear water, and white sandy beaches. There are also both shallow and deep coral reefs suitable for diving, fishing, canoeing, or many other activities.

One of the most popular ways to travel to Ko Hong in extravagance is by a long-tail boat of Boat & Beyond, quality boats that focus on full luxury services. This includes a personal butler service, beach picnic set, accident insurance, etc. With an emphasis on luxury, modernity, and true relaxation, a large wooden boat designed in the style of a local boat is used that invites a touch of the classic but full of luxury. On the boat, there is a separate captain and crew zone from the customer zone for privacy.

In addition, the beach picnic set consists of a seafood set or Halal food set to select from along with soft drinks, San Benedetto sparkling water, sparkling wine, or even champagne. There is also equipment for a beach vacation and diving. Boat & Beyond has Krabi sea programmes with luxury long-tailed boats for both a half-day and full-day trip depending on the customer.