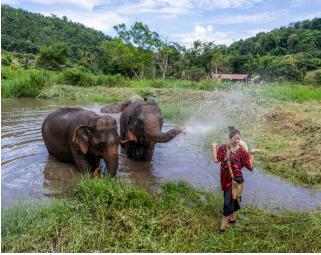

# **RAN-TONG ELEPHANT SANCTUARY**

Visiting Ran-Tong Elephant Sanctuary is a remarkable moment for feeling good with friendly jumbos living in an elephant camp amidst a local atmosphere in a village, which is just 45 minutes from the city.

It is truly home for the elephants, which has been created under a concept of an elephant-friendly environment and paying respect to the nation's animal. The 10 free-range elephants are under good care with pristine nature surrounded by green fields, creek, and mountains and without any violent harm against them. They are free from labour and elephant hook.

Three kinds of programme are available here - half-day morning, half-day afternoon. and full day. There are various activities, including feeding the jumbos, walking with them, playing water in the creek, and especially making a herbal compress. Enjoy an amazing moment at the Ran-Tong Elephant Sanctuary.