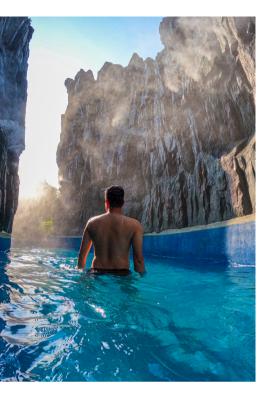

## **KEEMALA PHUKET**

Amidst green hills, it is a secret place for Keemala to be hidden quietly in a place that is perfect for resting under a splendid environment with a simple way of life from a primitive group. At the best location on the hill that is not far from Kamala Beach, it creates a panoramic view of the Andaman Sea.

Partly inspired by the primitive group's culture, the land of fancy imaginary is to be proud for presenting 4 types of 38 pool villas translating the minority's culture into an architectural style, such as Clay Pool Cottage Tent, Pool Villa Tree Pool House, and Birds Nest Pool Villa surrounded by giant trees, a creek, and waterfall under well-preserved nature.

Keemala is ready to take care of clients with a holistic wellness concept under full facilities, which is highlighted by the Meditation Cave to create positive energy, and a spa connected to the creek, including other spa packages.