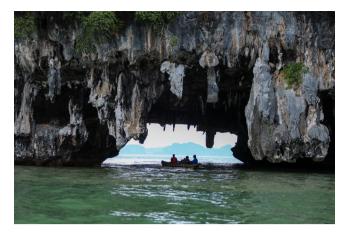

## PHANG NGA BAY - KO PANYI

The highlight of Phang Nga province is the Ao Phang Nga National Park consisting of many outstanding islands with different natural scenes. But the most famous one is "Khao Tapu", which is widely known among tourists as "James Bond Island" due to its location for shooting the James Bond film "The Man with the Golden Gun". It is now a "world-class destination" to visit.