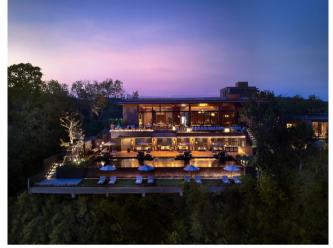

#### **MOVENPICK BDMS WELLNESS RESORT BANGKOK**

Inspired by a theme of an oasis in the capital, Movenpick BDMS Wellness Resort Bangkok is a magnificent and elegant recreational residence for a spiritual retreat in the city by a complex of shady trees.

Designed with simplicity, but sophisticated concept, all 211 rooms offer a private terrace equipped with full facilities, including 4 organic restaurants and bars, spa, fitness, swimming pool, and garden, which is influenced by the concept of holistic treatment for an ultimate recreational experience.

The Resort is very famous in Asia for its healthcare and wellness treatment at the BDMS Wellness Clinic and combined lifestyle with nearby high-end shopping malls to create a perfect restful time.

Luxurious resort in the heart of the city where health and relaxation is all in one.