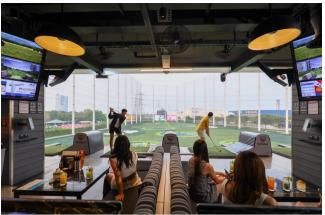

#### **TOPGOLF MEGACITY**

Topgolf Megacity is beyond a golf driving range, but it is a sports entertainment complex that is for all; even people who have zero golfing experience. Regardless of the limitations, it changes the mindset from a classic golf driving range to a golf playstation. Being the first-ever of its kind in ASEAN, the location is at Mega City Bangna that is only 20 minutes from Suvarnabhumi Airport. Inside the sports complex, there are 102 high-tech hitting bays equipped with Toptracer technology to display the result of every shot measured by the speed, length, and height. Practice your golfing skills with over 15 games with a virtual courses screen simulating a world-class golf club environment. Rental of golf club sets is available, including bay hosts to service you.

Topgolf Megacity is a place for spending a great time with the family, which includes 5 five bars and restaurants to serve you, or you can order food to eat at the hitting bay. This place is also perfect for organising important events as well.

## ACTIVITIES

- Sunday Thursday: 9.00 a.m. 11.00 p.m. Friday Saturday: 9.00 a.m. 12.00 a.m. Ø
- 0
- 971 Mu 8, Bang Kaeo, Bang Phli, Samut Prakan
- ۲. 0 2114 1289
- (Q) (P) topgolfthailand.com
- facebook.com/topgolfth