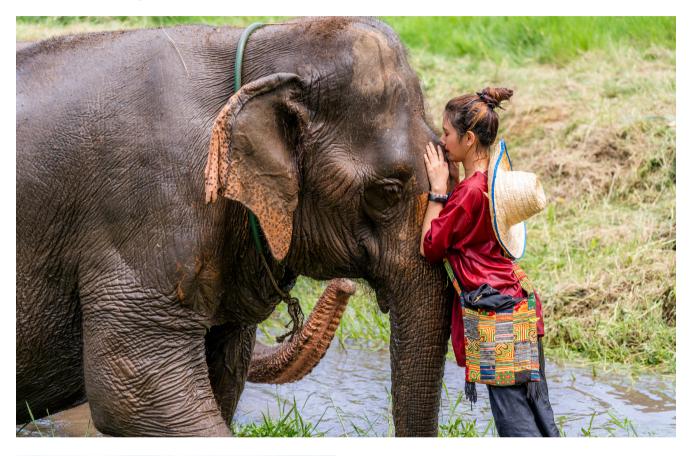

# **RAN-TONG ELEPHANT SANCTUARY**

Visiting Ran-Tong Elephant Sanctuary is a remarkable moment for feeling good with friendly jumbos living in an elephant camp amidst a local atmosphere in a village, which is just 45 minutes from the city.

It is truly home for the elephants, which has been created under a concept of an elephant-friendly environment and paying respect to the nation's animal. The 10 free-range elephants are under good care with pristine nature surrounded by green fields, creek, and mountains and without any violent harm against them. They are free from labour and elephant hook.

Three kinds of programme are available here - half-day morning, half-day afternoon. and full day. There are various activities, including feeding the jumbos, walking with them, playing water in the creek, and especially making a herbal compress. Enjoy an amazing moment at the Ran-Tong Elephant Sanctuary.