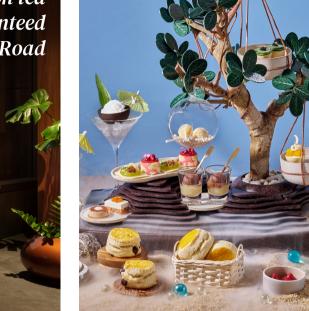

Experience relaxation at the Sindhorn Kempenski Hotel Bangkok with a wider room space of 66 square metres and a private terrace when compared with other similarly priced hotel rooms. The room is also quiet and private with a thicker wall. MICHELIN's Bib Gourmand restaurant and 6 bar tea lounges are open for spending a glamorous teatime in the afternoon, which the different servings are based on festivals. Desserts and appetisers are prepared meticulously for clients.