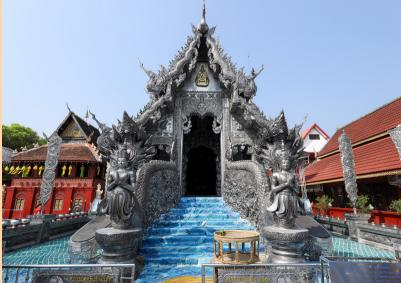

Witness the gorgeous and glamorous decoration of a temple hall made of silver at Wat Sri Suphan with your own eyes The miraculous temple hall considered as the only silver hall in the world was designed from unique Lanna culture with pure silver and aluminum materials. It is amazing with bas relief and high relief images hidden on the surface inspired by the Lord Buddha's teachings and Lanna belief.

> The over 520-year-old temple is located in Wua Lai community, which is well-known for silverware made products. The temple was constructed for preserving the local communit's heritage of silver craftsmanship. Here, there is the Lanna Craft Wisdom Centre, which demonstrates procedures to produce silverware products.