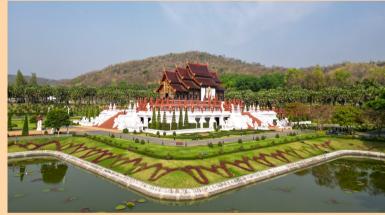

# **ROYAL FLORA RATCHAPHRUEK**

One of the best scenes in Chiang Mai decorated by flowers, plants, and splendid architecture.

Designed as a recreational zone, the Royal Park Rajapruek is a great classroom for learning about plants and a nice place for agrotourism activities through a 500-rai-compound, which both local and foreign plant species are displayed. Tropical plants, orchids, flowers, and shady trees are found in the Thai Garden zone, including the international zone from 22 countries.

In the middle of the Park, the highlight is the Royal Pavilion, decorated in a spectacular Lanna style to commemorate His Majesty King Bhumibol Adulyadej The Great, who gave tremendous importance to agriculture. The International Horticultural Expo was organised here in 2006.