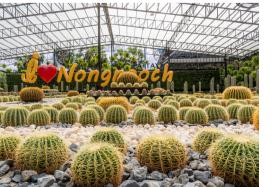

#### NONGNOOCH GARDEN PATTAYA

Nongnooch Garden Pattaya is ranked in the world's most top 10 beautiful botanical gardens, which has been guaranteed by many prestige awards to underline its reputation as a world-class botanical garden. The Tourist zone is worth a visit for enjoying plant-related activities.

Inside the park, there are many zones to visit, including 50 gardens decorated by a variety of flora and plant species, dinosaur valley with actual-made body scale dinosaur models and living environment, classic car garden with over 100 classic cars, a classical Thai mask museum with over 500 pieces for demonstration and 60 pieces of sculpture of rarely seen animals.

It is perfect for all ages, especially a place for a family visit to enjoy the park with full facilities.

- Ø
- 8.00 a.m. 4.00 p.m. 1/11-12 Mu 9, Central Pattaya Road, Nong Prue, 0 Bang Lamung, Chon Buri 038 415 145, 038 425 748
- ۲.
- (a) (f)
- nongnoochpattaya.com facebook.com/Garden.Nongnooch