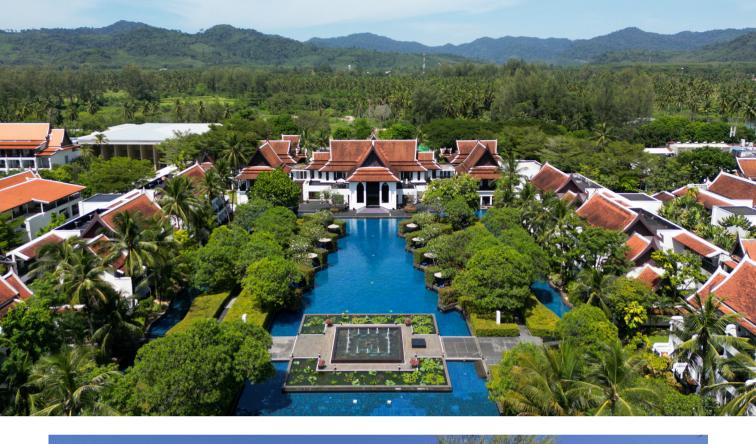

#### ANANTARA CHIANG MAI RESORT

Anantara Chiang Mai Resort offers a friendly reception and charming riverside location by the Mae Ping River sharing the area with the cosy old city surrounded by famous ancient temples and the night market. With respect for privacy and tranquility, the Resort created 84 rooms with a contemporary and luxurious design to reflect an open atmosphere with a wide balcony to view the river scene. The Colonial-Lanna style building, which was once the British Embassy, is a fantastic bar and restaurant, as well as includes a space for enjoying afternoon tea. The rooftop bar is a very romantic place for dinner after sunset. A holistic spa treatment completes a perfect rest at the 8<sup>th</sup> luxurious hotel in the world scored by the Condé Nast Traveller US and UK Readers' Choice Awards 2021.

## A charming place to take a rest along the Mae Ping River.

- 123-123/1 Charoen Prathet Road, Chang Klan, Mueang Chiang Mai, Chiang Mai 053 253 333 0
- ۲.
- 0 0 0 <u>anantara.com</u>
- facebook.com/AnantaraChiangMai