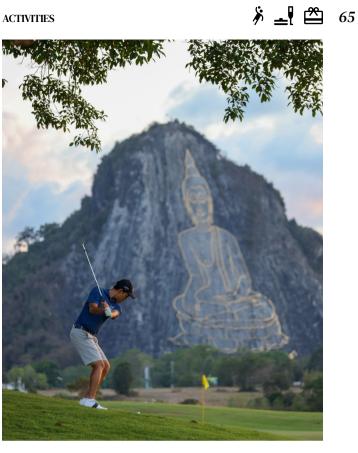

#### **TOPGOLF MEGACITY**

Topgolf Megacity is beyond a golf driving range, but it is a sports entertainment complex that is for all; even people who have zero golfing experience. Regardless of the limitations, it changes the mindset from a classic golf driving range to a golf playstation. Being the first-ever of its kind in ASEAN, the location is at Mega City Bangna that is only 20 minutes from Suvarnabhumi Airport. Inside the sports complex, there are 102 high-tech hitting bays equipped with Toptracer technology to display the result of every shot measured by the speed, length, and height. Practice your golfing skills with over 15 games with a virtual courses screen simulating a world-class golf club environment. Rental of golf club sets is available, including bay hosts to service you.

Topgolf Megacity is a place for spending a great time with the family, which includes 5 five bars and restaurants to serve you, or you can order food to eat at the hitting bay. This place is also perfect for organising important events as well.

## ACTIVITIES

- Sunday Thursday: 9.00 a.m. 11.00 p.m. Friday Saturday: 9.00 a.m. 12.00 a.m. Ø
- 0
- 971 Mu 8, Bang Kaeo, Bang Phli, Samut Prakan
- ۲. 0 2114 1289
- (Q) (P) topgolfthailand.com
- facebook.com/topgolfth