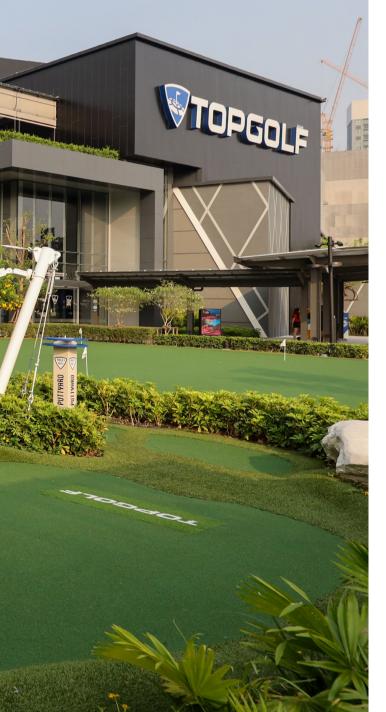

#### **TOPGOLF MEGACITY**

Topgolf Megacity is beyond a golf driving range, but it is a sports entertainment complex that is for all; even people who have zero golfing experience. Regardless of the limitations, it changes the mindset from a classic golf driving range to a golf playstation. Being the first-ever of its kind in ASEAN, the location is at Mega City Bangna that is only 20 minutes from Suvarnabhumi Airport. Inside the sports complex, there are 102 high-tech hitting bays equipped with Toptracer technology to display the result of every shot measured by the speed, length, and height. Practice your golfing skills with over 15 games with a virtual courses screen simulating a world-class golf club environment. Rental of golf club sets is available, including bay hosts to service you.

Topgolf Megacity is a place for spending a great time with the family, which includes 5 five bars and restaurants to serve you, or you can order food to eat at the hitting bay. This place is also perfect for organising important events as well.

## ACTIVITIES

- Sunday Thursday: 9.00 a.m. 11.00 p.m. Friday Saturday: 9.00 a.m. 12.00 a.m. Ø
- 0
- 971 Mu 8, Bang Kaeo, Bang Phli, Samut Prakan
- ۲. 0 2114 1289
- (Q) (P) topgolfthailand.com
- facebook.com/topgolfth