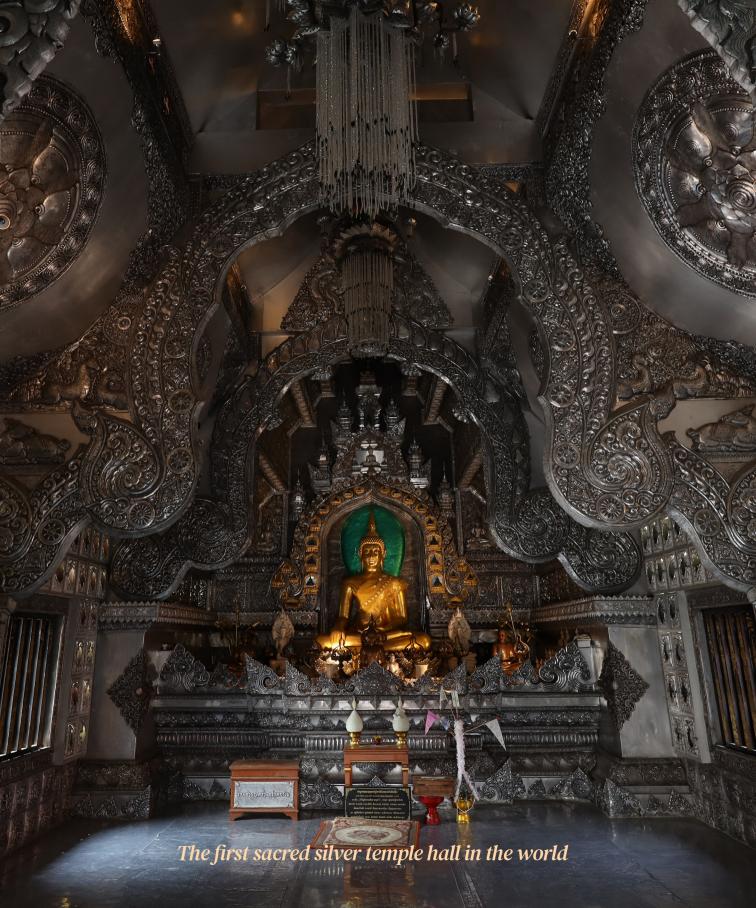

Witness the gorgeous and glamorous decoration of a temple hall made of silver at Wat Sri Suphan with your own eyes The miraculous temple hall considered as the only silver hall in the world was designed from unique Lanna culture with pure silver and aluminum materials. It is amazing with bas relief and high relief images hidden on the surface inspired by the Lord Buddha's teachings and Lanna belief.

> The over 520-year-old temple is located in Wua Lai community, which is well-known for silverware made products. The temple was constructed for preserving the local communit's heritage of silver craftsmanship. Here, there is the Lanna Craft Wisdom Centre, which demonstrates procedures to produce silverware products.