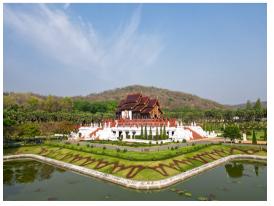

# **ROYAL FLORA RATCHAPHRUEK**

One of the best scenes in Chiang Mai decorated by flowers, plants, and splendid architecture.

Designed as a recreational zone, the Royal Park Rajapruek is a great classroom for learning about plants and a nice place for agrotourism activities through a 500-rai-compound, which both local and foreign plant species are displayed. Tropical plants, orchids, flowers, and shady trees are found in the Thai Garden zone, including the international zone from 22 countries.

In the middle of the Park, the highlight is the Royal Pavilion, decorated in a spectacular Lanna style to commemorate His Majesty King Bhumibol Adulyadej The Great, who gave tremendous importance to agriculture. The International Horticultural Expo was organised here in 2006.

0

85

- a
- 8.00 a.m. 6.00 p.m. 334 Mu 3, Mae Hia, 0
- Mueang Chiang Mai, Chiang Mai 053 114 110 5 ۲.
- 60 († royalparkrajapruek.org facebook.com/rprp.cnx