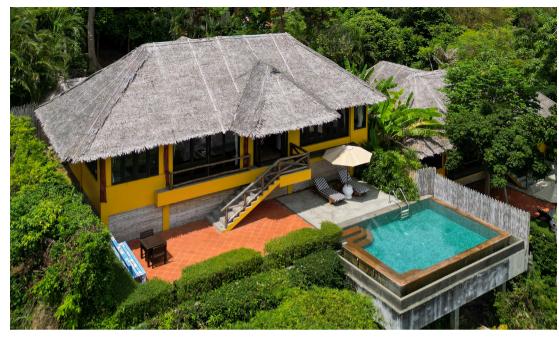

## **KEEMALA PHUKET**

Amidst green hills, it is a secret place for Keemala to be hidden quietly in a place that is perfect for resting under a splendid environment with a simple way of life from a primitive group. At the best location on the hill that is not far from Kamala Beach, it creates a panoramic view of the Andaman Sea.

Partly inspired by the primitive group's culture, the land of fancy imaginary is to be proud for presenting 4 types of 38 pool villas translating the minority's culture into an architectural style, such as Clay Pool Cottage Tent, Pool Villa Tree Pool House, and Birds Nest Pool Villa surrounded by giant trees, a creek, and waterfall under well-preserved nature.

Keemala is ready to take care of clients with a holistic wellness concept under full facilities, which is highlighted by the Meditation Cave to create positive energy, and a spa connected to the creek, including other spa packages.