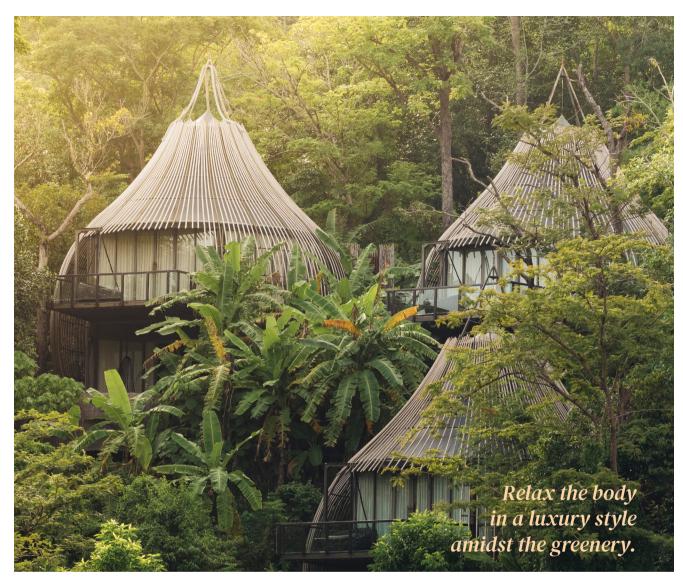

## **KEEMALA PHUKET**

Amidst green hills, it is a secret place for Keemala to be hidden quietly in a place that is perfect for resting under a splendid environment with a simple way of life from a primitive group. At the best location on the hill that is not far from Kamala Beach, it creates a panoramic view of the Andaman Sea.

Partly inspired by the primitive group's culture, the land of fancy imaginary is to be proud for presenting 4 types of 38 pool villas translating the minority's culture into an architectural style, such as Clay Pool Cottage Tent, Pool Villa Tree Pool House, and Birds Nest Pool Villa surrounded by giant trees, a creek, and waterfall under well-preserved nature.

Keemala is ready to take care of clients with a holistic wellness concept under full facilities, which is highlighted by the Meditation Cave to create positive energy, and a spa connected to the creek, including other spa packages.