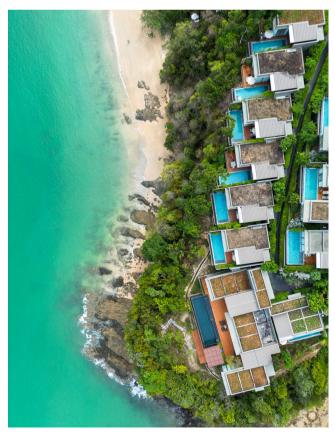

## V VILLAS PHUKET

The first impression when arriving at V Villas Phuket is the panoramic view of the Andaman Sea from the resort that is laid down along the hill above a tranquil gulf taking only 15 minutes from Phuket's old town. The luxury V Villas Phuket welcomes tourists with 19 private pool villas perfectly hidden in a greenery complex, which is available with only 1 bedroom to 4 bedrooms. It offers a personal butler all day and night that is suitable for a couple of lovers, family, and friends who are looking for relaxing privacy.

Yon Ocean House's all-day menu is inspired by the European art of cooking and local coastal cuisine, including Halal food. Akoya Star Lounge is the most beautiful rooftop bar in Phuket. It is an iconic scene for a meeting to admire the infinity of the sea view, especially the romantic moment of the sunset.