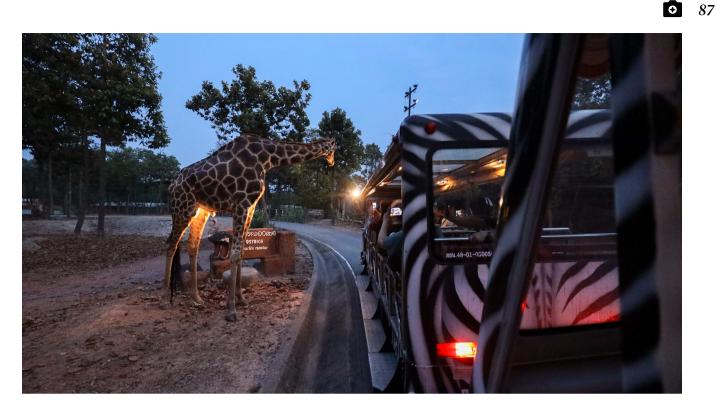

# **CHIANG MAI NIGHT SAFARI**

Explore a night adventure to see the wildlife's empire in the dark at Chiang Mai Night Safari.

Chiang Mai Night Safari is the country's first-ever night zoo and the third in the world. Located on a 819-rai area, it has been developed to promote the tourism industry in the province, especially among families to share activities together. Many rare animals from Asia, Africa, and other places around the world, including rare species in Thailand, such as goral, chamois, antelope, and hog deer are living there.

0

facebook.com/chiangmainightsafarifanclub

There are three nature trails; namely, the Jaguar Trail Zone surrounded by a lake, Savanna Safari Zone to explore animals in a savanna-like field, and Predator Prowl Zone where hunter animals have hidden in the preserved mixed and deciduous forest.