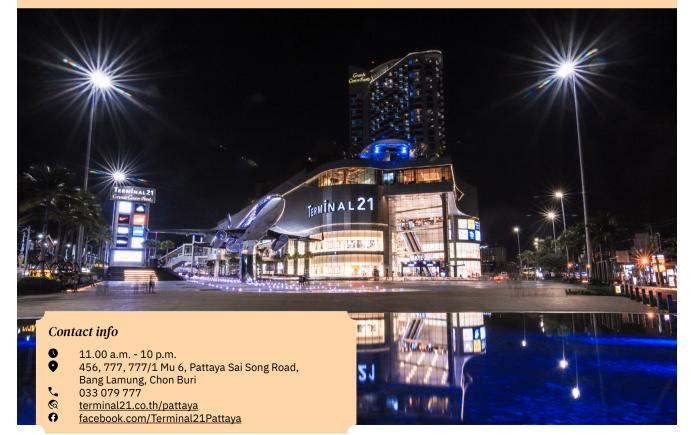

#### TERMINAL 21 PATTAYA

This beach mall in Pattaya has been inspired by the world-class tourist landmark making it create each different zone to reply to a concept of a world destination. For the Ground Floor, the symbol of the Eiffel Tower in Paris is selected to reflect a style of fashion and cosmetics. Take the longest escalator to the 2<sup>nd</sup> Floor to the Tokyo zone under the atmosphere of a Japanese shopping street. But, the shorter one would take you to the M Floor to the London zone, which has brand-name shops and famous restaurants.

Airport shopping place

Market street from six world-class cities.

The Italian zone is located on the 1<sup>st</sup> Floor with the easy-to-find symbol of the Leaning Tower of Pisa in Italy, which is a hall of financial institutes, beauty and wellness centres, mobile phones, and IT gadgets. The San Francisco zone with the symbol of the Golden Gate Bridge on the 3<sup>rd</sup> Floor is a hub of the food court and delicious restaurants, and finally cinemas, the game zone, and children's playground can be found at the Hollywood zone on the 4<sup>th</sup> Floor.