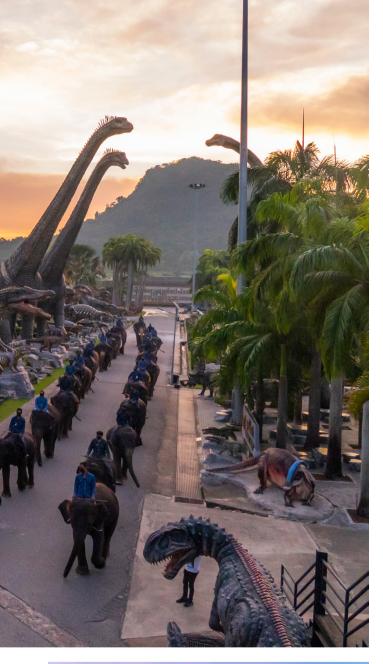

#### NONGNOOCH GARDEN PATTAYA

Nongnooch Garden Pattaya is ranked in the world's most top 10 beautiful botanical gardens, which has been guaranteed by many prestige awards to underline its reputation as a world-class botanical garden. The Tourist zone is worth a visit for enjoying plant-related activities.

Inside the park, there are many zones to visit, including 50 gardens decorated by a variety of flora and plant species, dinosaur valley with actual-made body scale dinosaur models and living environment, classic car garden with over 100 classic cars, a classical Thai mask museum with over 500 pieces for demonstration and 60 pieces of sculpture of rarely seen animals.

It is perfect for all ages, especially a place for a family visit to enjoy the park with full facilities.

- Ø
- 8.00 a.m. 4.00 p.m. 1/11-12 Mu 9, Central Pattaya Road, Nong Prue, 0 Bang Lamung, Chon Buri 038 415 145, 038 425 748
- ۲.
- (a) (f)
- nongnoochpattaya.com facebook.com/Garden.Nongnooch