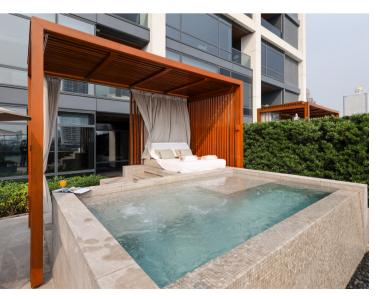

## V VILLAS PHUKET

The first impression when arriving at V Villas Phuket is the panoramic view of the Andaman Sea from the resort that is laid down along the hill above a tranquil gulf taking only 15 minutes from Phuket's old town. The luxury V Villas Phuket welcomes tourists with 19 private pool villas perfectly hidden in a greenery complex, which is available with only 1 bedroom to 4 bedrooms. It offers a personal butler all day and night that is suitable for a couple of lovers, family, and friends who are looking for relaxing privacy.

Yon Ocean House's all-day menu is inspired by the European art of cooking and local coastal cuisine, including Halal food. Akoya Star Lounge is the most beautiful rooftop bar in Phuket. It is an iconic scene for a meeting to admire the infinity of the sea view, especially the romantic moment of the sunset.