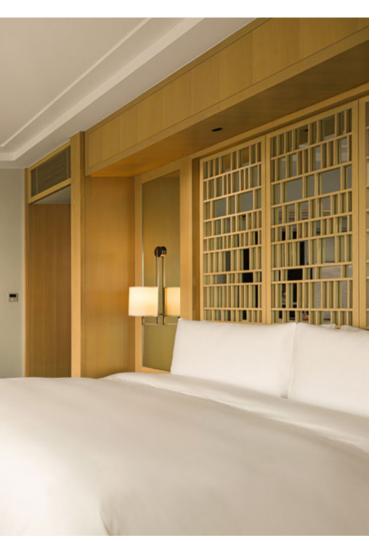

#### SINDHORN KEMPENSKI HOTEL BANGKOK

Enclosed with an oasis of shady trees in the heart of the capital, Sindhorn Kempenski Hotel Bangkok stands peacefully with a marvellous architectural design with a curving shape. It is the second hotel in Thailand under the Kempenski empire - the oldest hotel brand in Europe - that won the best new hotel in the world.

Experience relaxation at the Sindhorn Kempenski Hotel Bangkok with a wider room space of 66 square metres and a private terrace when compared with other similarly priced hotel rooms. The room is also quiet and private with a thicker wall. MICHELIN's Bib Gourmand restaurant and 6 bar tea lounges are open for spending a glamorous teatime in the afternoon, which the different servings are based on festivals. Desserts and appetisers are prepared meticulously for clients.

The wellness and spa treatment is also recommended, which is blended well with the traditional spa knowledge and technology. A 25-metre-long swimming pool is for strengthening energy.

- 80 Soi Tonson, Lumphini, Pathum Wan, Bangkok
- 0 2095 9999
- kempinski.com/en/sindhorn-hotel
- facebook.com/sindhornkempinski