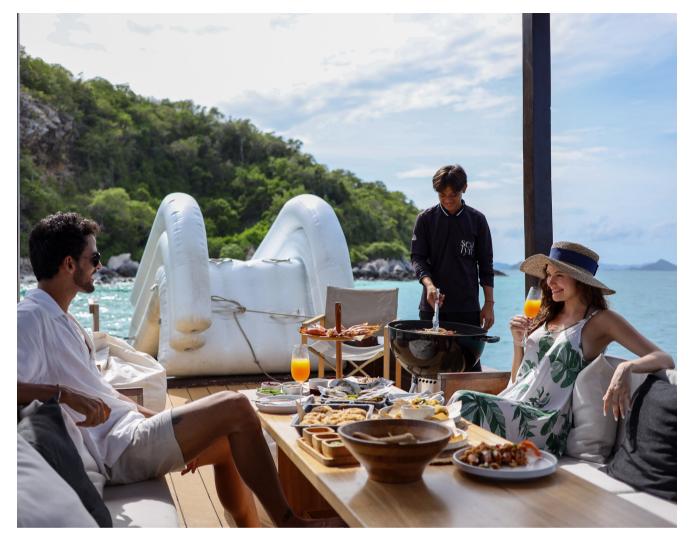

#### Day 2 87.4

Immerse yourself in an enchanting journey with BOAT AND BEYOND, a luxury long-tail boat to explore the Andaman Sea. See the beauty of the Hong Archipelago like no other with many large and small islands until receiving the name as the forested islands of Krabi.

Enjoy a private dinner on Tubkaek Beach in the midst of a beautiful sunset like a spell and the scenery of a forested island with the 5-star service from the Banyan Tree Krabi that will turn into a wonderful moment for couples