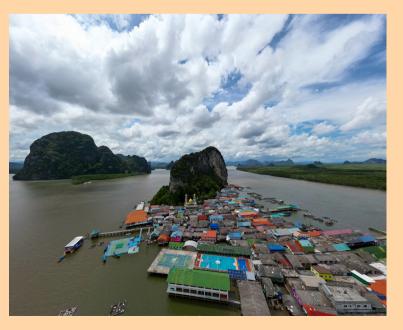

## PHANG NGA BAY - KO PANYI

The highlight of Phang Nga province is the Ao Phang Nga National Park consisting of many outstanding islands with different natural scenes. But the most famous one is "Khao Tapu", which is widely known among tourists as "James Bond Island" due to its location for shooting the James Bond film "The Man with the Golden Gun". It is now a "world-class destination" to visit.

Another famous island is Ko Panyi highlighted by the only well-known "floating football field". The floating Muslim community was developed by a group of Muslim people who had once lived on the mainland. They later settled down in a village in the sea by still preserving and conserving their local culture and religious belief, thus making it quiet, tranquil, and simple amidst beautiful nature.