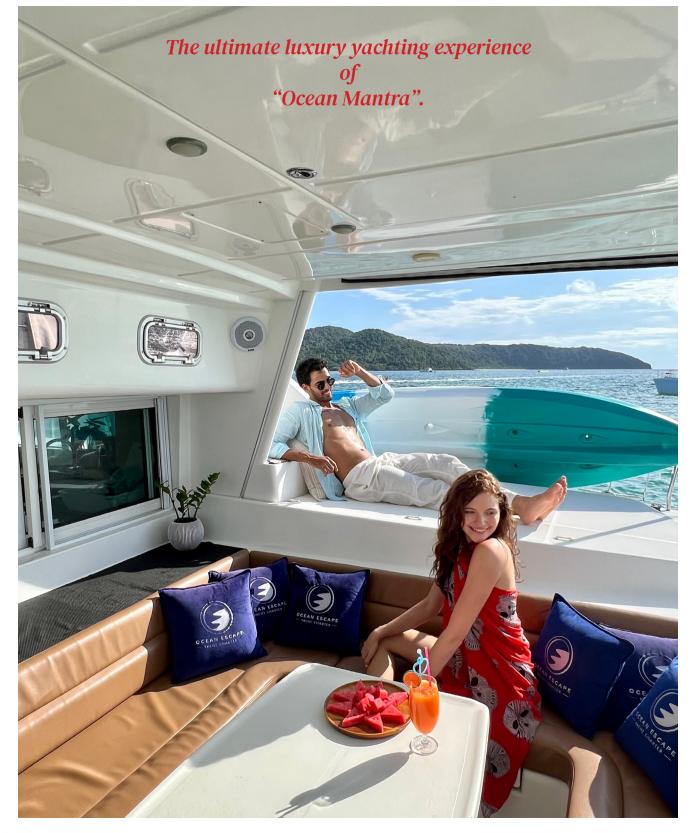

#### OCEAN ESCAPE YACHT CHARTER PATTAYA

Open up to a luxurious lifestyle for sea travel in Pattaya by an excellent yacht from Ocean Escape Yacht Charter Pattaya. This is packed with premium services and a luxury motor yacht MY-780 with a slide and pool, including professional staff to take care of clients.

Travelling along the blue and crystal sea, it takes the clients to visit nearby islets, such as Ko Lan, Ko Kram, and more for fulfilling exclusive special holidays. The Private Escape programme is offered for half-day, full-day, and overnight trips (maximum of 8 people), including other programmes.

It serves a variety of food, such as Thai food, Italian food, seafood, barbecue, and open bar with bartender and DJ. Water sports are also available, including diving, swimming, fishing, trampolining, kayaking, and more. The premium yacht service creates a wonderful sea trip memory in Pattaya.