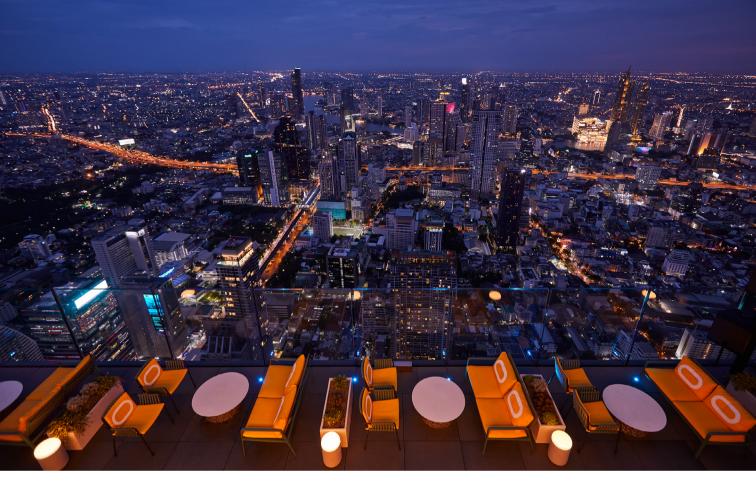

#### **KING POWER MAHANAKHON**

The top of King Power Mahanakhon has become a signature location in Bangkok for skywalk sightseeing to see the city's view from the highest viewpoint in the capital at a height of 314 metres from the Ground Floor to the top 78th Floor. The panoramic view of high-sky buildings and the Chao Phraya River with the sunset is an unforgettable experience. Enjoy a cool beverage at Sky Beach - the highest rooftop bar in Thailand.

It is also a destination of a new journey at The Standard, Bangkok Mahanakhon, which is a lifestyle hotel with an avant-garde design to 155 rooms with a charming city view. There are 6 bars and restaurants for people who are fascinated with creativity and design, thus sharing a wonderful experience and admirable moment with each other.

#### Contact info

- Q 11.00 a.m. - 10 p.m. 0
- King Power Mahanakhon
- 114 Narathiwas Road, Silom, Bang Rak, Bangkok 0 2677 8721
- ۲, Q kingpowermahanakhon.co.th
- 0 facebook.com/KingPowerMahanakhon
- ۲. 0 2085 8888
- 6 standardhotels.com/bangkok/properties/bangkok
- ò facebook.com/thestandardbangkok