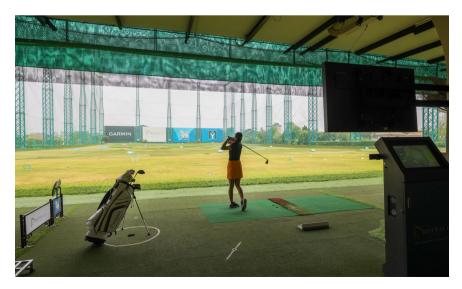

#### **TOPGOLF MEGACITY**

Topgolf Megacity is beyond a golf driving range, but it is a sports entertainment complex that is for all; even people who have zero golfing experience. Regardless of the limitations, it changes the mindset from a classic golf driving range to a golf playstation. Being the first-ever of its kind in ASEAN, the location is at Mega City Bangna that is only 20 minutes from Suvarnabhumi Airport. Inside the sports complex, there are 102 high-tech hitting bays equipped with Toptracer technology to display the result of every shot measured by the speed, length, and height. Practice your golfing skills with over 15 games with a virtual courses screen simulating a world-class golf club environment. Rental of golf club sets is available, including bay hosts to service you.

Topgolf Megacity is a place for spending a great time with the family, which includes 5 five bars and restaurants to serve you, or you can order food to eat at the hitting bay. This place is also perfect for organising important events as well.