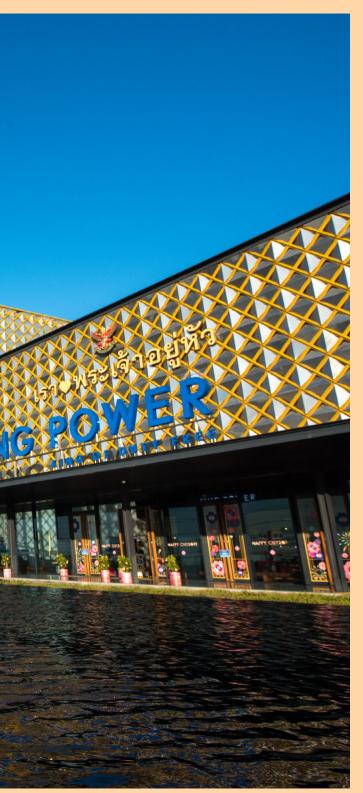

#### **KING POWER MAHANAKHON**

The top of King Power Mahanakhon has become a signature location in Bangkok for skywalk sightseeing to see the city's view from the highest viewpoint in the capital at a height of 314 metres from the Ground Floor to the top 78th Floor. The panoramic view of high-sky buildings and the Chao Phraya River with the sunset is an unforgettable experience. Enjoy a cool beverage at Sky Beach - the highest rooftop bar in Thailand.

It is also a destination of a new journey at The Standard, Bangkok Mahanakhon, which is a lifestyle hotel with an avant-garde design to 155 rooms with a charming city view. There are 6 bars and restaurants for people who are fascinated with creativity and design, thus sharing a wonderful experience and admirable moment with each other.

#### Contact info

- Q 11.00 a.m. - 10 p.m. 0
- King Power Mahanakhon
- 114 Narathiwas Road, Silom, Bang Rak, Bangkok 0 2677 8721
- ۲, Q kingpowermahanakhon.co.th
- 0 facebook.com/KingPowerMahanakhon
- ۲. 0 2085 8888
- 6 standardhotels.com/bangkok/properties/bangkok
- ò facebook.com/thestandardbangkok