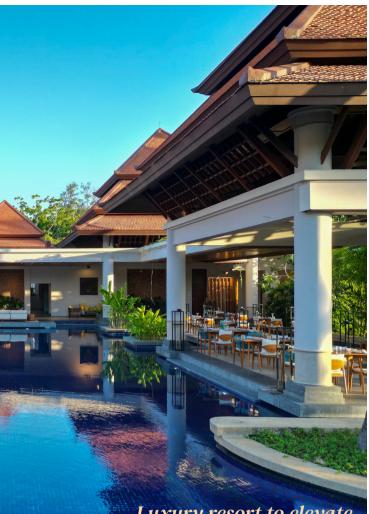

## BANYAN TREE VEYA PHUKET

The first hotel under the Banyan Tree prestige brand, Banyan Tree Veya Phuket has combined a luxury vacation and well-being treatment surrounded by a good-living environment amidst beautiful nature in a private zone at Laguna Phuket.

Like a holy-grilled residence for relaxation parallel with holistic well-being treatment, it ensures certified professional experts to give personal recommendations to clients to create the designated programme for a balance of mind and body rehabilitation. The programme includes Weightless Therapy - the newly-introduced hydrotherapy treatment from Banyan Tree, Labyrinth - walking meditation along a stone pathway, herbal compress-making class, and fine nutritious food.

A simple, but very luxury pool villa, it offers full facilities, a restaurant, fitness and spa, well-being centre plus much more. All of this is prepared to reach the ultimate means of a well-being balance.

- 33, 33/27 Choeng Thale,
- Thalang, Phuket
- 076 372 400
- 🔇 <u>veya.banyantree.com/en</u>
- facebook.com/BanyanTreeVeya/

🖴 🐓 📲 119

*Luxury resort to elevate relaxation for a better life and health.* 