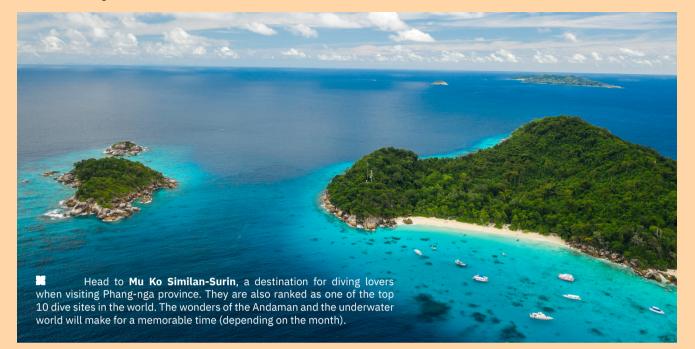

## KO SIMILAN-SURIN

The first destination for diving lovers when visiting Phang-nga province is Ko Similan-Surin located inside the Mu Ko Surin National Park.

Being one of the 10 best diving sites in the world, Ko Similan-Surin is also the country's significant marine ecological system and a major habitat for marine animals, including fish, dolphins, and coral reefs. Furthermore, it is a place to see very uncommon marine animals, such as giant sea turtles and whales. Moreover, it is a living place for the last community of 200 sea gypsies, who have still maintained their traditional lifestyle.