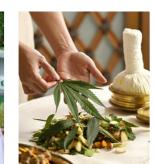

# CANNABIS JOURNEY & INDIGENOUS TREATMENTS.

Travel Trend for Nature Lovers and New Cannabis Spa Treatment Experiences

In the morning, have breakfast at the resort.

**At noon,** follow Anantara Spa to explore the new world of natural treatments with cannabis, where you are able to select spa programs of your liking. Cannabis has been used in traditional medicines

Cannabis has been used in traditional medicines around the world for decades, offering various benefits from peace of mind to physical relief with anti-inflammatory and antioxidant properties for ultimate relaxation.

Relax with cannabis spa treatment activities for health at Anantara Spa via 3 treatment programs:

A: RESTFUL SLUMBER JOURNEY (90 minutes): Enjoy a CBD-infused salt soak and lavender cannabis oil massage prior to cannabis tea as a finale.

B: HEAD-TO-TOE CALMING JOURNEY (90 minutes): Enjoy the full session of massages from a foot soak to head massages as well as body massages infused with cannabis to relieve muscle swelling and strain.

C: CANNABIS STRESS–RELEASE JOURNEY (90 minutes): Relax with compress massages using herbs and cannabis oil suitable for pain relief for those suffering from "Office Syndrome".