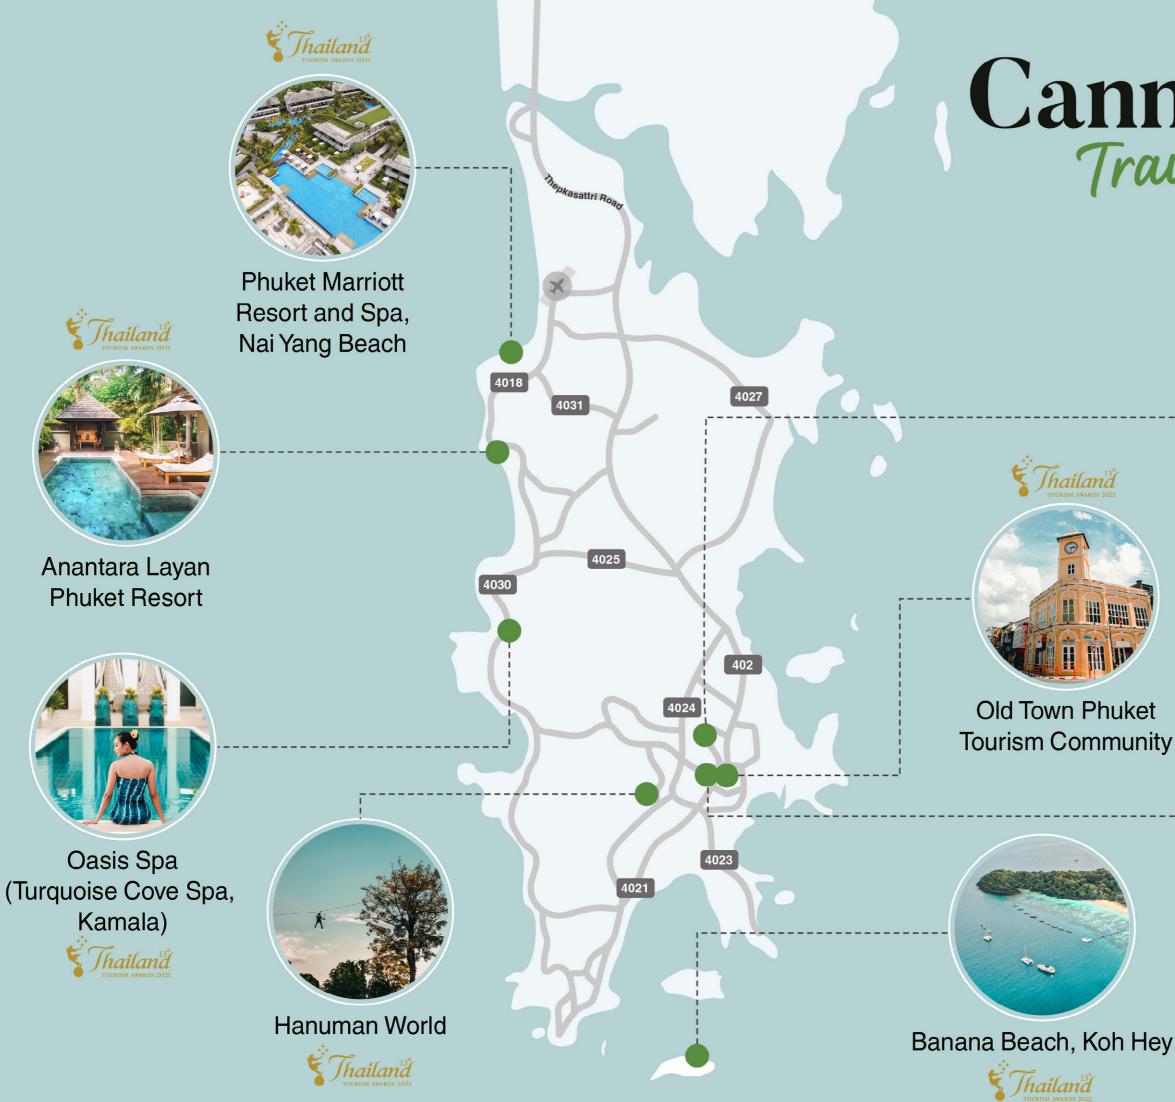

# Phuket Marriott Resort and Spa, Nai Yang Beach

ndulge in the exclusive views of Andaman Sea along the northwest coast of Phuket. Beat the heat in the spacious outdoor pool. And join healthy activities provided by the hotel.

# **Oasis Spa** (Turquoise Cove Spa, Kamala)

his spa is uniquely stunning and remarkable with the highlighted use of turquoise and white colors as its key features. There are also double outdoor rain showers, Thai-style steam rooms, and a large outdoor pool.

#### **Old Town Phuket Tourism Community**

asually take a stroll amid the classic atmosphere of classic Sino-European style buildings with a well-kept sense of the past in the perfect combination with the modern downtown mood.

# **Banana Beach**, **Koh Hey**

xperience the stunning Phuket sea with its abundant marine resources still intact at the popular conservative tourism sites such as renowned Koh Hey. Enjoy the day trip covering snorkeling, kayaking, parasailing.

- () Everyday

🕻 (+66) 7621 1230, (+66) 84 305 3960 🚯 วิสาหกิจชุมชนท่องเที่ยวย่านเมืองเก่าภูเก็ต • https://goo.gl/maps/cZ4PdDiqGq6uez3t8

- Hanuman World
- https://goo.gl/maps/FHQ3QgFhXww3cz3L7

- PHUKET PROGRAME OF THE CANNABIS-HEMP TRAVEL EXPERIENCE -