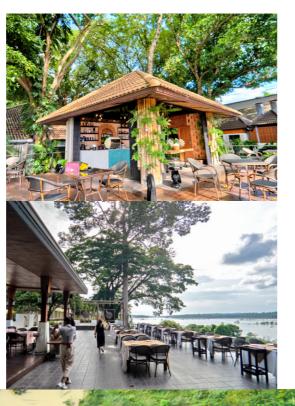

#### **Malongder Restaurant**

his pleasant riverside restaurant of Northern Thai fusion cuisine offers menus with a selection of quality ingredients, and elegant plating to satiate you with flavors and provide a feast for the eyes. Don't miss out on their cannabis menus.

# - CANNABIS-HEMP PRODUCTS & SERVICES AVAILABLE AT THESE ESTABLISHMENTS -

- () Tuesday Sunday 09:00 AM 05:00 PM (Closed on Monday)
- 🕻 (+66) 95 229 5359
- มาลองเตือะ เชียงราย
- https://goo.gl/maps/Bxx472meCvbYoZqq8