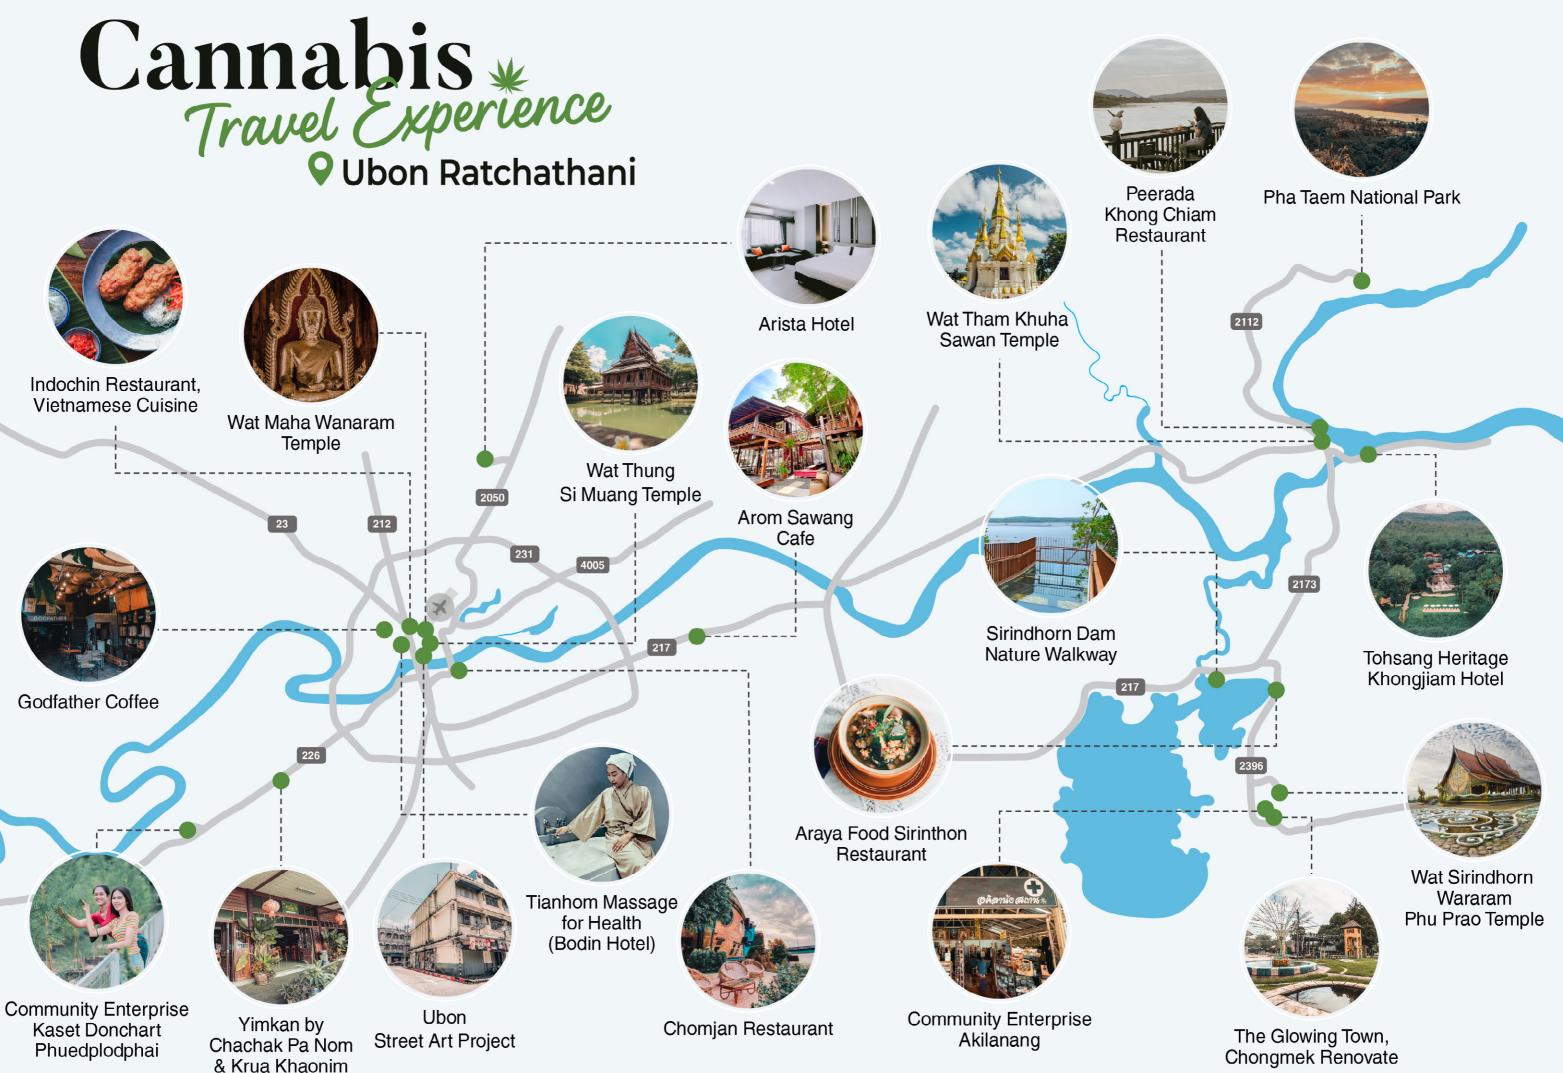

# 46

ALL AGLOW IN UBON'S BLOOMING CANNABIS COMMUNITY **Ubon Ratchathani** 

Fly safely back to Don Mueang International Airport.

- FOLLOW THE WAY OF THE CANNABIS-HEMP UBON RATCHATHANI TRAVEL EXPERIENCE -

All Aglow in Ubon's Blooming Cannabis Community

CANNABIS TRAVEL EXPERIENCE UBON RATCHATHANI - LEARNING, CULTIVATION & MEDICAL CANNABIS EXTRACTION SITES -

## All Aglow in Ubon's Blooming Cannabis Community

Witness the marvelous natural phenomenon and glowing town of Chong Mek Community. Check in at the vantage point for the precious views at the Skywalk, Sirindhorn Dam. Visit Pha Taem National Park to see the prehistoric cave paintings. Learn more at the cannabis community enterprise. Visit the smart farm for medical cannabis cultivation.