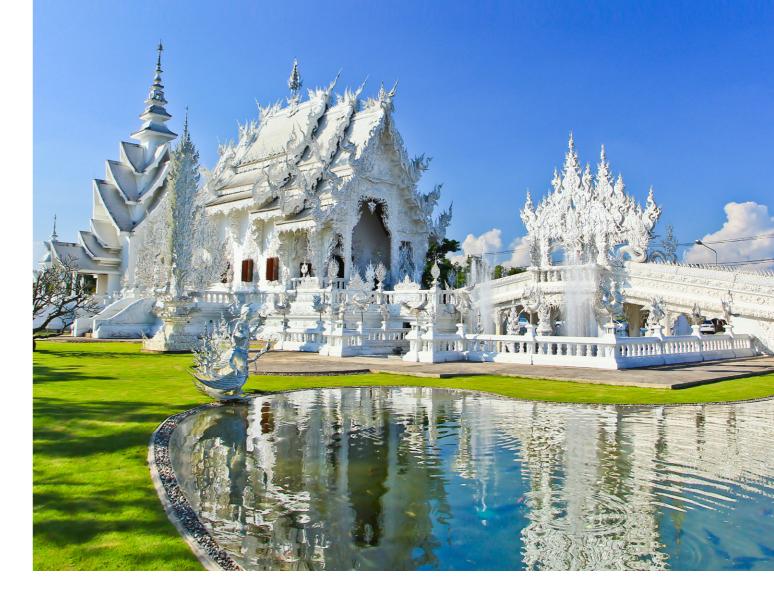

# Wat Rong Khun Temple

hai pristine white chapel is decorated with shiny silver glass and exquisite contemporary stucco work, all of which were designed by Professor Chalermchai Kositpipat, National Artist for visual arts (paintings).

- () Everyday 08:00 AM 05:00 PM
- 🔇 (+66) 5367 3579
- 🚯 วัดร่องขุ่น Wat Rong Khun White Temple, Chiang Rai, Thailand
- https://goo.gl/maps/uiuajfqWBkvr5C5A7