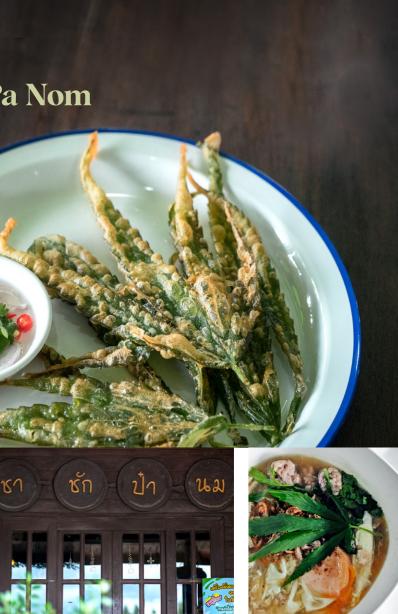

#### Yimkan by Chachak Pa Nom & Krua Khaonim

hachak Pa Nom & Krua Khaonim offers menus and drinks in a variety of tastes. The most recently introduced menu is Yimkan, filled with savoriness, a tasteful cannabis-infused drink.

<u>At noon,</u> have lunch at Khrua Khao Nim Restaurant.

In the afternoon, visit Wat Thung Si Muang Temple at the heart of Ubon city.

Pay a visit to the religious place Hor Trai Klang Nam, the Tripitaka Hall, with fascinating wall paintings.