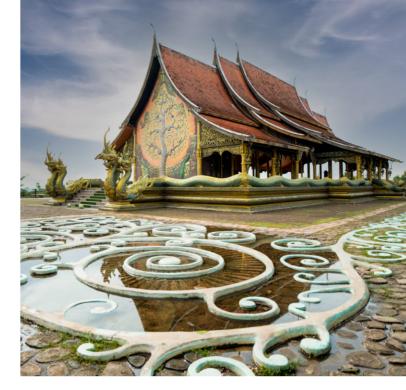

## Wat Sirindhorn Wararam Phu Prao Temple

he title of the glowing temple is earned from the exquisite beauty of wall paintings that look green in the dark. Moreover, the temple promotes the concept of local herbal medicine recipes such as cannabis for illness treatments.