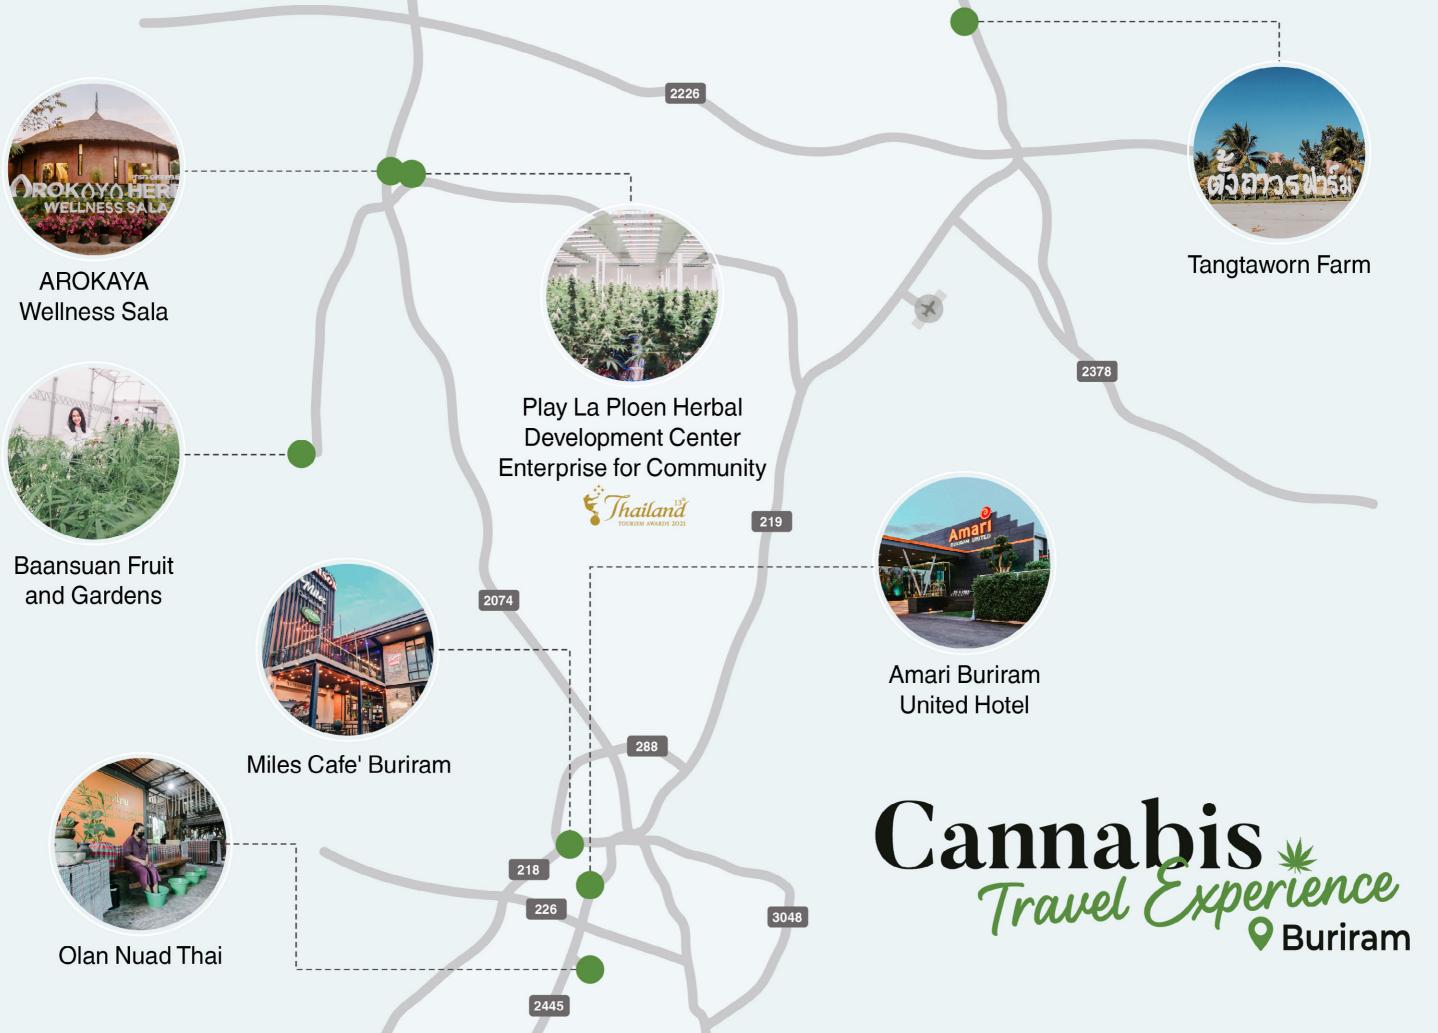

# "Let's Roll" @Buriram

FOLLOW THE WAY OF THE CANNABIS-HEMP BURIRAM TRAVEL EXPERIENCE -

- LEARNING, CULTIVATION & MEDICAL CANNABIS EXTRACTION SITES

#### **Play La Ploen Herbal Development Center Enterprise for Community**

he new wellness attraction in Buriram province, The destination for medical cannabis and hemp-related knowledge, as well as cannabis and hemp-infused pastries and drinks that you can savor.

# **Baansuan Fruit and Gardens**

n agritourism attraction with organic, chemical-free fruit and vegetable farms, as well as a cannabis farm amid the peaceful and silvan scenery. A country-style homestay in the middle of paddy fields.

infused menu.

**Miles Cafe' Buriram** 

- CANNABIS-HEMP PRODUCTS & SERVICES AVAILABLE AT THESE ESTABLISHMENTS -

CANNABIS- & HEMP-RELATED SERVICES OFFERED HERE

## **AROKAYA Wellness Sala**

comprehensive medical service center. It is also part of Play La Ploen, which offers checkup and consultation services in relation to health and herbal medicine as well as comprehensive cannabis-related knowledge.

### **Olan Nuad Thai**

r. Olan, a Thai massage master who has applied the art and science of Thai local wisdom to the local doctor's use of herbal cannabis in the Isan region for wellness and body rebalancing.

# **Amari Buriram United Hotel**

hailand's one and only football-themed hotel is ready to offer exclusive hotel experiences and relaxing days with family, with luxurious rooms and dishes made from cannabis.

- () Everyday 08:00 AM 05:00 PM
- **(+66)** 61 029 6557
- 🚯 ตั้งถาวรฟาร์ม Tangtaworn Farm
- https://goo.gl/maps/1jqGkojpZZs81Prr9

CANNABIS TRAVEL EXPERIENCE BURIRAM

- BURIRAM PROGRAME OF THE CANNABIS-HEMP TRAVEL EXPERIENCE