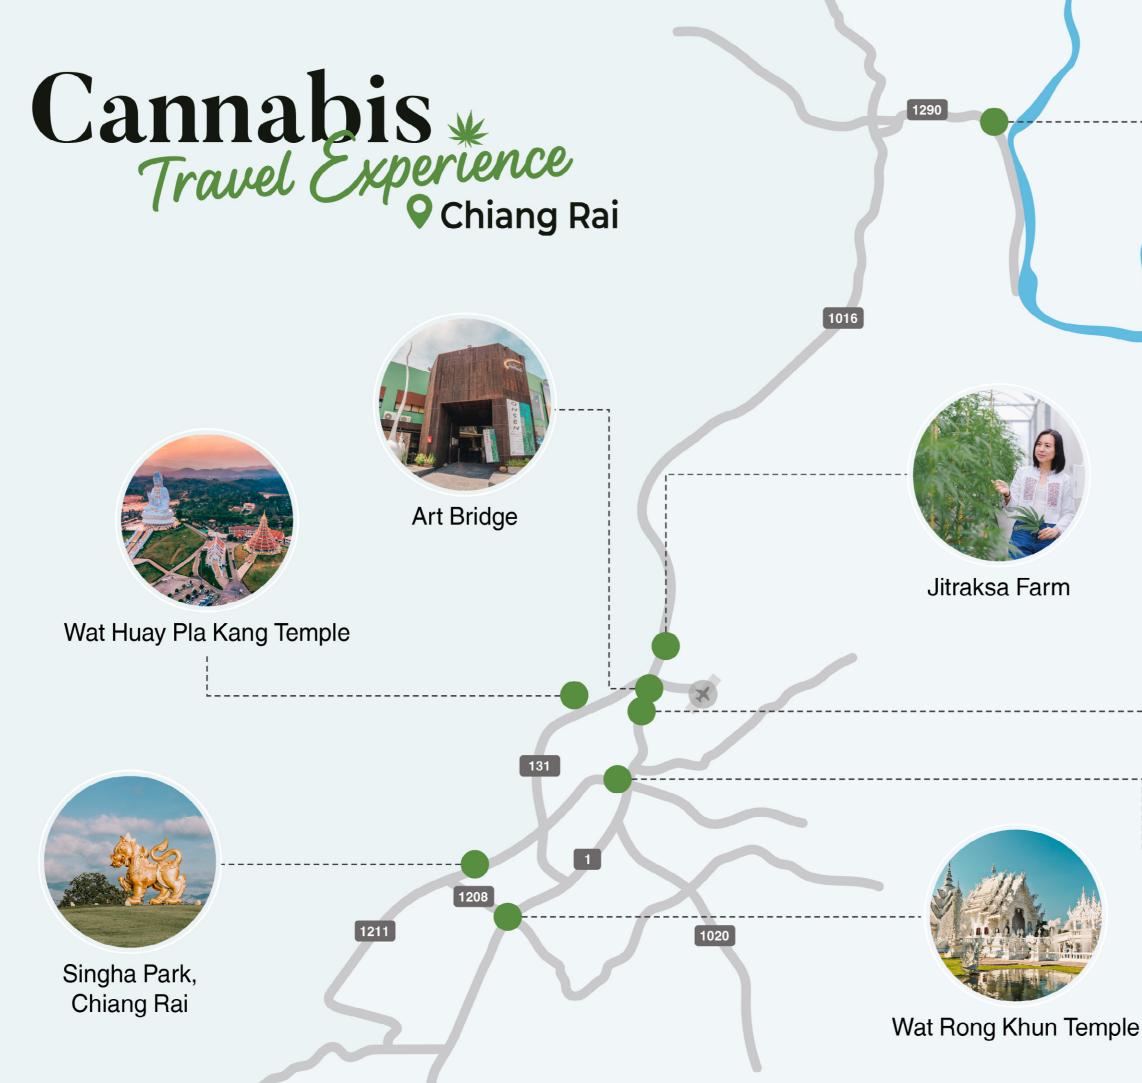

#### Anantara Golden Triangle **Elephant Camp & Resort**

his luxurious resort offers you a new travel experience with the Jungle Bubble and relaxing spa sessions with cannabis as part of the treatment for your physical and mental relaxation.

- Always Open
- 🗘 (+66) 5378 4084
- f Anantara Golden Triangle
- Elephant Camp & Resort
- https://goo.gl/maps/PNYgJEURuCck5dFx9