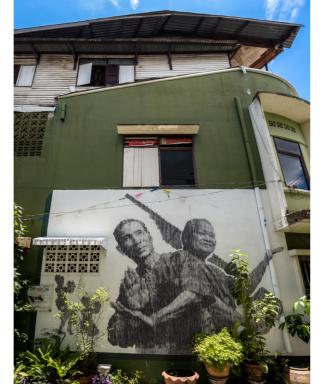

# **Ubon Street Art Project**

his project is a collaboration among Ubon people who are pleased to have the space open for street arts and graffiti on the building walls. To give color to the old town and boost tourism of the area to become more fascinating.