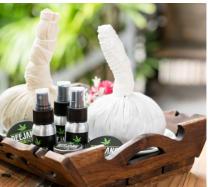

Relax with cannabis spa treatment activities for health at Anantara Spa via 3 treatment programs:

A: RESTFUL SLUMBER JOURNEY (90 minutes): Enjoy a CBD-infused salt soak and lavender cannabis oil massage prior to cannabis tea as a finale.

B: HEAD-TO-TOE CALMING JOURNEY (90 minutes): Enjoy the full session of massages from a foot soak to head massages as well as body massages infused with cannabis to relieve muscle swelling and strain.

C: CANNABIS STRESS–RELEASE JOURNEY (90 minutes): Relax with compress massages using herbs and cannabis oil suitable for pain relief for those suffering from "Office Syndrome".