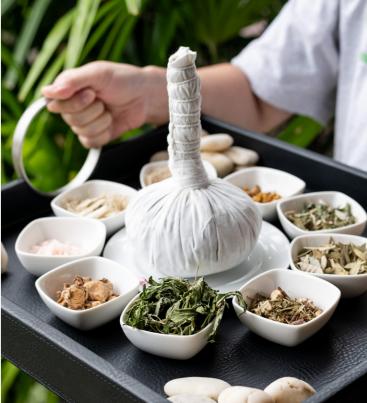

Relax with cannabis spa treatment activities for health at Anantara Spa via 3 treatment programs:

A: RESTFUL SLUMBER JOURNEY (90 minutes): Enjoy a CBD-infused salt soak and lavender cannabis oil massage prior to cannabis tea as a finale.

B: HEAD-TO-TOE CALMING JOURNEY (90 minutes): Enjoy the full session of massages from a foot soak to head massages as well as body massages infused with cannabis to relieve muscle swelling and strain.

C: CANNABIS STRESS–RELEASE JOURNEY (90 minutes): Relax with compress massages using herbs and cannabis oil suitable for pain relief for those suffering from "Office Syndrome".