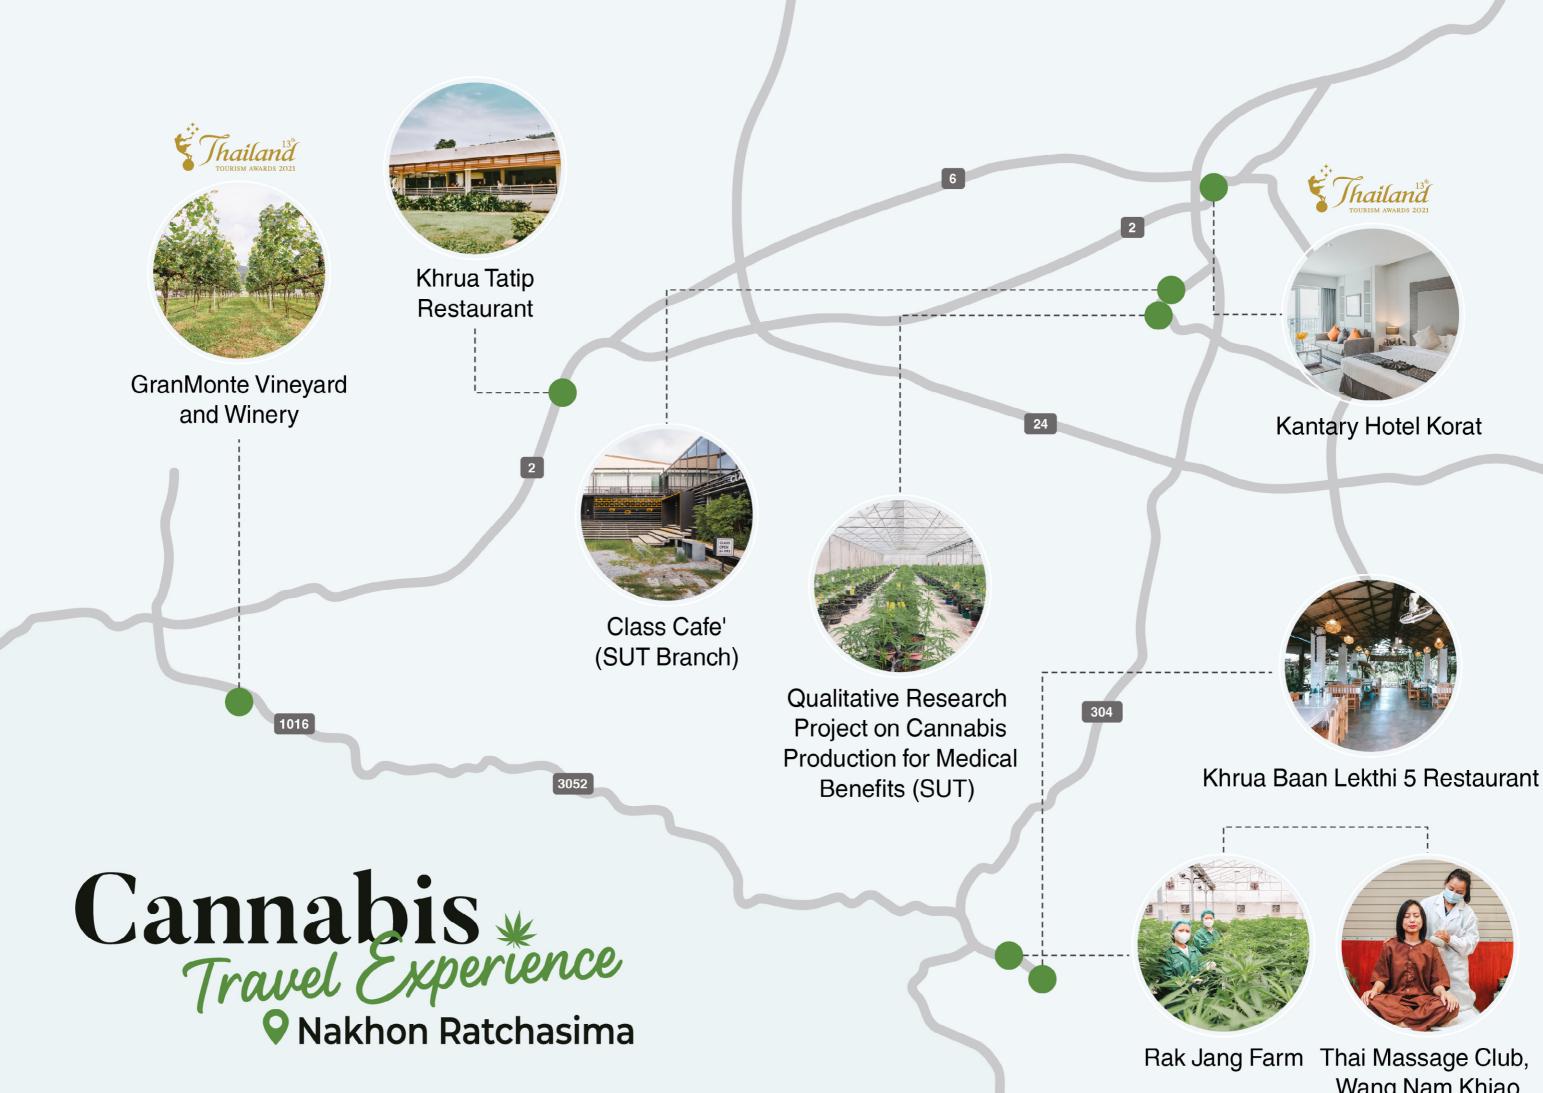

# Visit Korat's Cannabis Farm and Wine Heaven

- FOLLOW THE WAY OF THE CANNABIS-HEMP NAKHON RATCHASIMA TRAVEL EXPERIENCE -

CANNABIS TRAVEL EXPERIENCE NAKHON RATCHASIMA

19

- LEARNING, CULTIVATION & MEDICAL CANNABIS EXTRACTION SITES -

#### Qualitative Research Project on Cannabis Production for Medical Benefits, Suranaree University of Technology

ostering cooperation with networks of community enterprises and farmers in all regions. The objective is to develop cannabis and hemp as economic crops. Consequently, this research project is the country's largest cannabis hub.

# **Rak Jang Farm**

he farm of love, previously widely known for its melon farm, is to become a medical cannabis farm and an agritourism destination offering photogenic spots and quality OTOP products for you to shop.

# **Class Café (SUT Branch)**

his café chain from the Isan region develops cannabis-infused drinks under the brand KhaoYai CALM. Interesting menus for Interesting menus are available for interested customers to try out.

#### Thai Massage Club, Wang Nam Khiao

hai Massage Club, located in Rak Jang Farm, offers local style relaxing herbal cannabis compress massages. The cannabis is produced by the Rak Jang Farm Community Enterprise to help relax both your body and mind.

# **Kantary Hotel Korat**

s a luxurious residential style hotel, we offer not only convenience and facilities to ensure a productive stay on a busy schedule, but also a superbly appointed contemporary Asian living experience.

#### **GranMonte Vineyard and Winery**

ineyard on the boundless space of 100 rai along Khao Yai. This vineyard is home to many rare grape species imported from overseas. Visitors can learn about vineyards, grape varieties, and proper wine tasting techniques.

#### Khrua Baan Lekthi 5 Restaurant

his age-old restaurant in the middle of a santol farm, amid the silvan and pleasant atmosphere, is well-suited for family gatherings. The place serves flavorful Thai cuisine that will impress anyone who gives it a try.

#### **Khrua Tatip Restaurant**

his Thai restaurant by Lam Taklong Dam serves exquisitely delicious Thai cuisine at affordable prices and with a variety of menus. Their must try menus are fresh fish.

- () Everyday 09:00 AM 07:00 PM
- **(+66)** 97 082 4243
- 🚯 ครัวตาตีบ
- https://goo.gl/maps/Y8FuN2NAvbWjN76a8