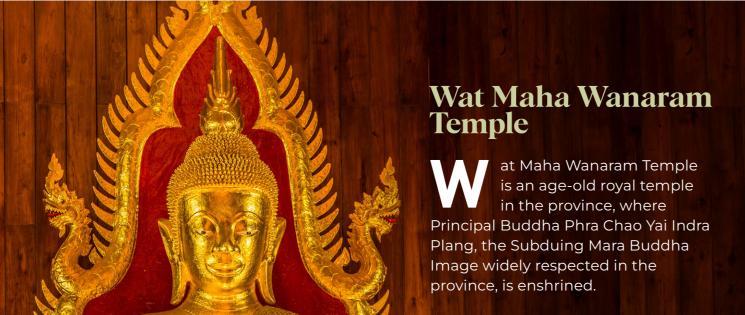

#### Wat Tham Khuha Sawan Temple

() Everyday https://goo.gl/maps/EM2JNQWFzXwDRX9q9

- LOCAL ATTRACTIONS -

① Always Open

- 🚯 วัดมหาวนาราม พระอารามหลวง
- https://goo.gl/maps/Cu1hJERyFGL53jqx6

Pay homage to Phra Chao Yai In Plaeng, the respected Buddha statue at Wat Maha Wanaram Temple.

<u>At noon</u>, enjoy the Vietnamese cuisine at Indochin Restaurant.

<u>In the afternoon</u>, stop by to sip some drinks at the cafe in Thai house style at Arom Sawang Cafe, Sawang Wirawong district.