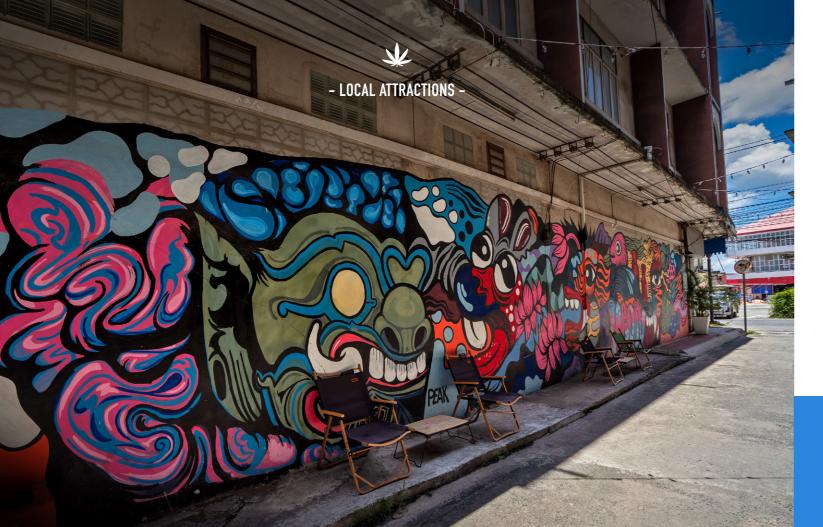

# **Ubon Street Art Project**

his project is a collaboration among Ubon people who are pleased to have the space open for street arts and graffiti on the building walls. To give color to the old town and boost tourism of the area to become more fascinating.

Do not miss drinks brewed by Syphon (by Appointment only).

Enjoy relaxing massage sessions at Tien Hom massage shop, Bordin Hotel branch.

**In the evening,** take a stroll to see some building graffiti at Ubon Street Art Project.