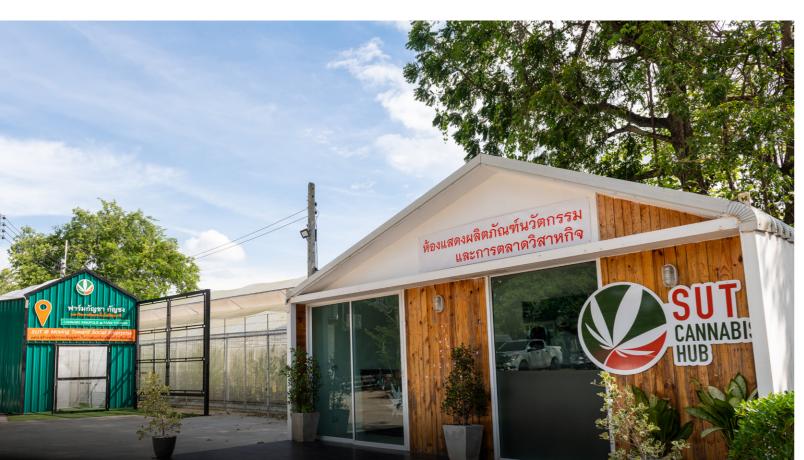

#### Qualitative Research Project on Cannabis Production for Medical Benefits, Suranaree University of Technology

ostering cooperation with networks of community enterprises and farmers in all regions. The objective is to develop cannabis and hemp as economic crops. Consequently, this research project is the country's largest cannabis hub.

- () Monday Friday 08:30 AM 04:30 PM
- 🔇 (+66) 4422 3000
- G Suranaree University of Technology
- https://goo.gl/maps/DhCwVKfdBdd45wYk9