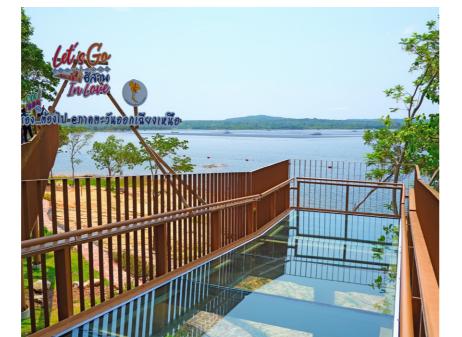

#### **Sirindhorn Dam** Nature Walkway

his photogenic check-in spot amid nature and spectacular views by Sirindhorn Dam is a Nature Walkway of 415 meters. The key highlight is a glass walkway that boasts the most stunning views.