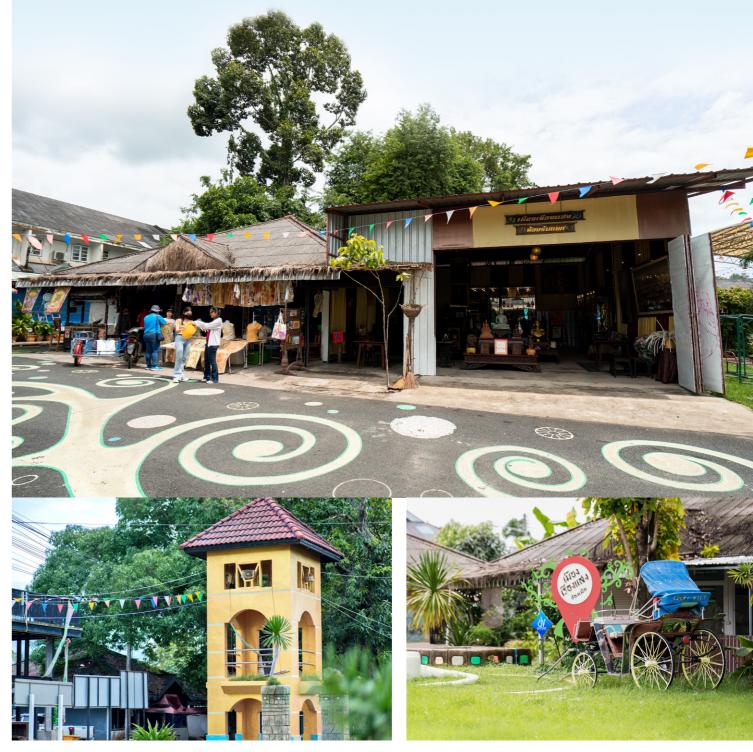

# Appreciate the Arts and Explore the Land of Camabis"

- LEARNING, CULTIVATION & MEDICAL CANNABIS EXTRACTION SITES -

### Appreciate the Arts and Explore the Land of "Cannabis"

Be amazed by exquisite Buddhist Art and explore the Land of Lanna "Chiang Rai," the city of culture and arts. Gather new experiences. Visit an comprehensive organic cannabis farm. Relieve your mind & body with relaxing treatments inspired by the element of cannabis offered by a luxurious resort.

#### DAY

**CHIANG RAI ART CITY** Appreciate Art in the Artistic Land of "Chiang Rai"

**In the morning,** meet at the assembly point in Chiang Rai or Chiang Rai Airport.

Visit Jitraksa Farm, the comprehensive organic cannabis farm and learning center in Chiang Rai province.

<u>At noon</u>, relish the lunch menus of both Northern Thai cuisine and healthy cannabis-infused dishes at Ma Long Der.

**In the afternoon,** appreciate artworks at Art Bridge. Check in at Anantara Golden Triangle Elephant Camp & Resort.