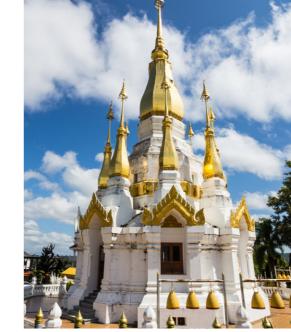

#### Wat Huay Pla Kang Temple

his 9-storey sharp pagoda features a mixture of Chinese and Lanna arts is called Pob Chok Dhammachedi, inside which a giant sandalwood carved Guan Yin Goddess statue.

CANNABIS TRAVEL EXPERIENCE | CHIANG RAI 13 - CHIANG RAI PROGRAME OF THE CANNABIS-HEMP TRAVEL EXPERIENCE -